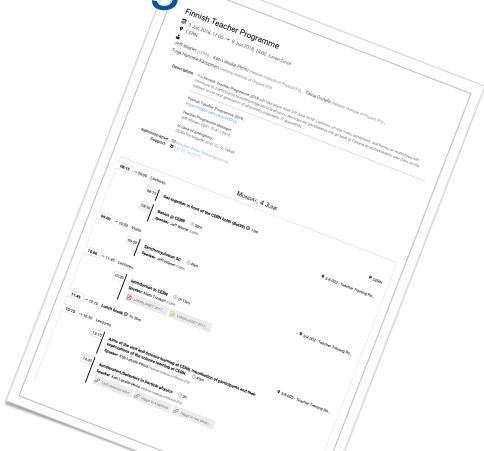

#### Restaurant 1 Bat501 | 7-24

Breakfast Lunch Dinner 7-10 1130-1415 18-2030

CHF & EUR

Restaurant 2 Bat504 | 11-16

Programme Website

indico.cern.ch/e/FITP18

Programme Agenda