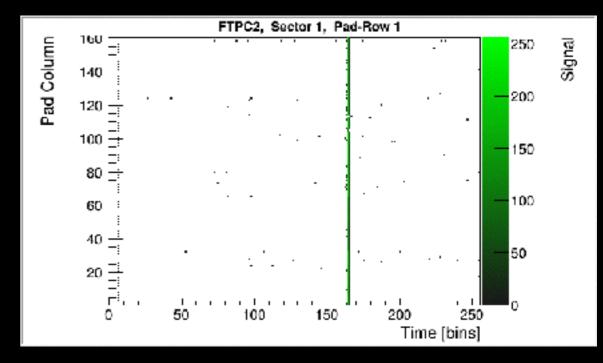

## **FTPC commissioning status**

- Most cables routed, terminated, tested
- Gas flowing to all chambers as of Saturday
- Front-end cards installed on all chambers
- Front-end cabling and motherboards installed on FTPC2
- DAQ integration mostly done: first signals (from pulser) read out last week