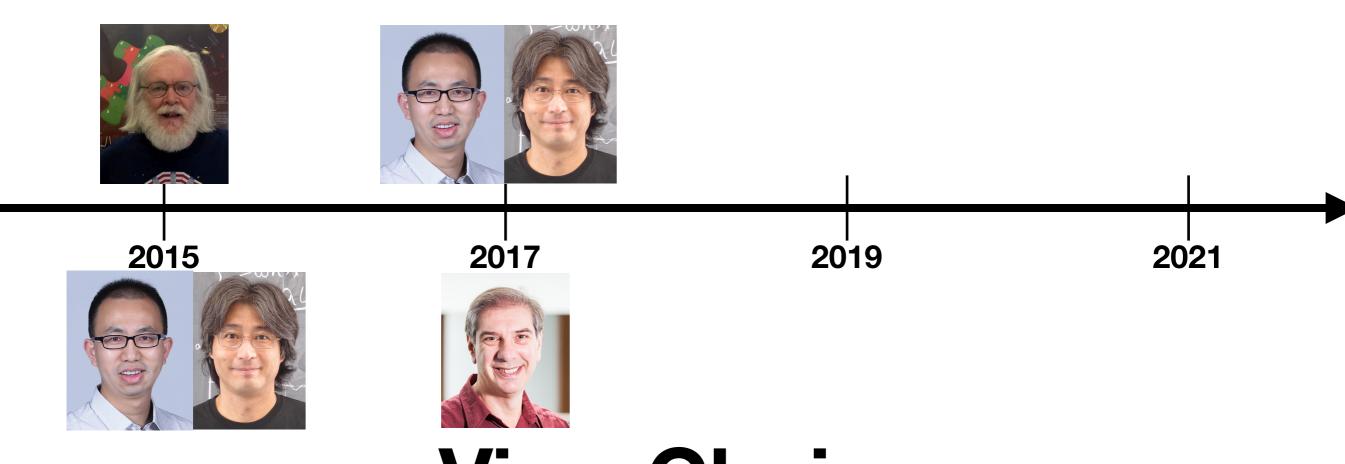

### **Organizers**

Chairs:

Hitoshi Murayama & Tao Liu

Vice Chair: **Andrew Cohen** 

Hong Kong Advisory Board:

Tony F. Chan, Kathryn Song Eng Cheah, Fanny M.C. Cheung, Arthur B. Ellis, Barry Halliwell, Nancy Ip, Jian Lu, Peter Mathieson, Alfonso Ngan, Paul Tam, Benjamin Wah, Henry Wong, Vivian Wing-Wah Yam, Kenneth Young & Albert Cheung-Hoi Yu

### Vice-Chairs

### Vice-Chairs

Vice-Chairs

Vice-Chairs

Vice-Chairs

Vice-Chairs

Vice-Chairs