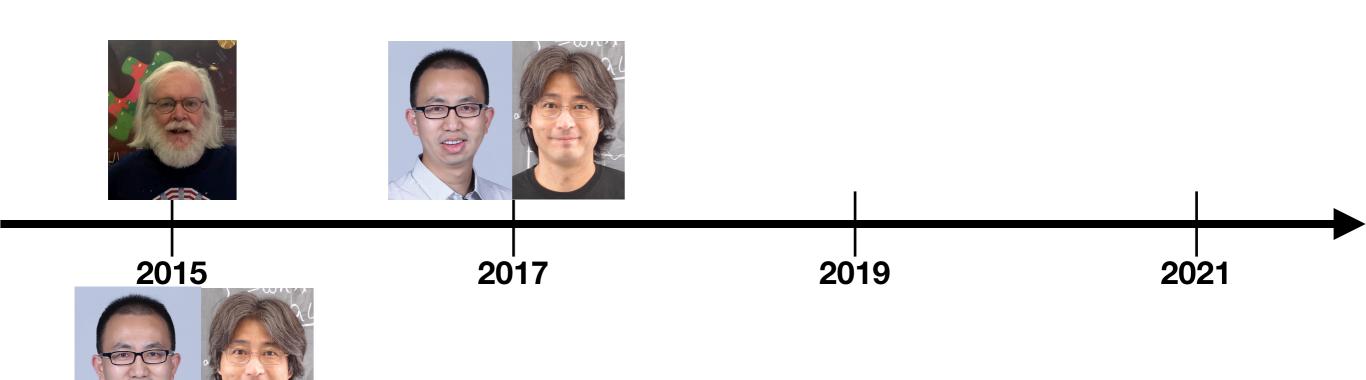

### **Organizers**

Chairs:

Hitoshi Murayama & Tao Liu

Vice Chair: **Andrew Cohen** 

Hong Kong Advisory Board:

Tony F. Chan, Kathryn Song Eng Cheah, Fanny M.C. Cheung, Arthur B. Ellis, Barry Halliwell, Nancy Ip, Jian Lu, Peter Mathieson, Alfonso Ngan, Paul Tam, Benjamin Wah, Henry Wong, Vivian Wing-Wah Yam, Kenneth Young & Albert Cheung-Hoi Yu

### GRC

- American Foundation that supports conferences since 1931
- organizes 365 conferences
- they discovered particle physics
- first particle physics conference in 2015 ran by John Ellis
- donates funds, provides staff, raises funds
- but bit micromanaging