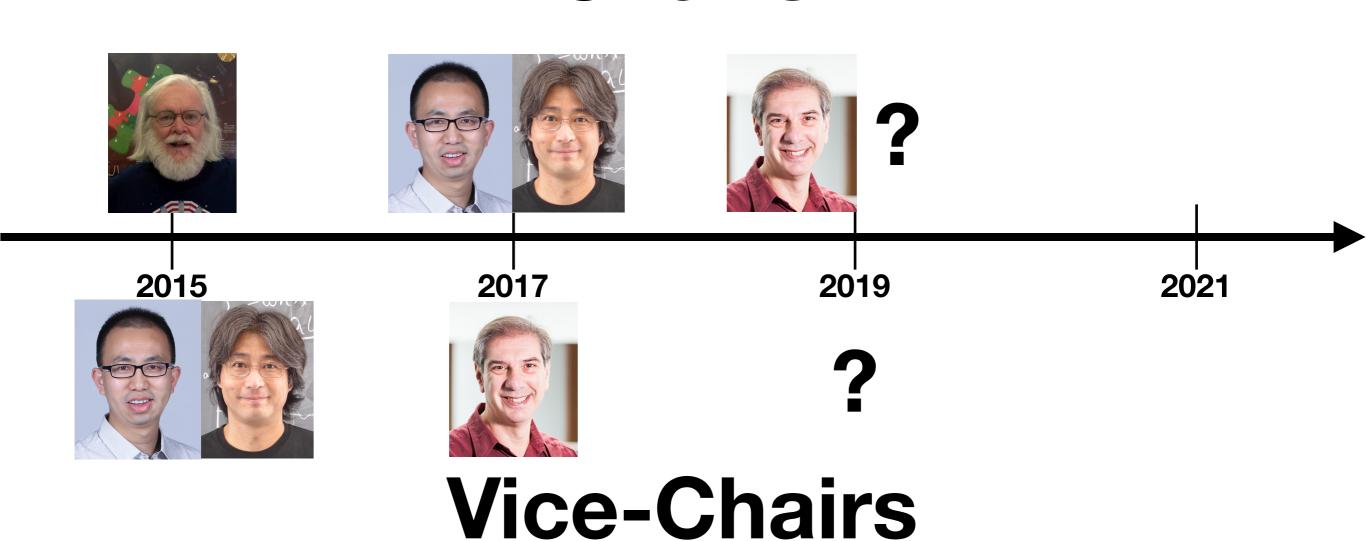

### **Organizers**

Chairs:

Hitoshi Murayama & Tao Liu

Vice Chair: **Andrew Cohen** 

Hong Kong Advisory Board:

Tony F. Chan, Kathryn Song Eng Cheah, Fanny M.C. Cheung, Arthur B. Ellis, Barry Halliwell, Nancy Ip, Jian Lu, Peter Mathieson, Alfonso Ngan, Paul Tam, Benjamin Wah, Henry Wong, Vivian Wing-Wah Yam, Kenneth Young & Albert Cheung-Hoi Yu

### GRC

- American Foundation that supports conferences since 1931
- organizes 365 conferences
- they discovered particle physics
- first particle physics conference in 2015 ran by John Ellis
- donates funds, provides staff, raises funds
- but bit micromanaging

### Vice-Chairs

### Vice-Chairs

Vice-Chairs

Vice-Chairs

Vice-Chairs

Vice-Chairs

Vice-Chairs