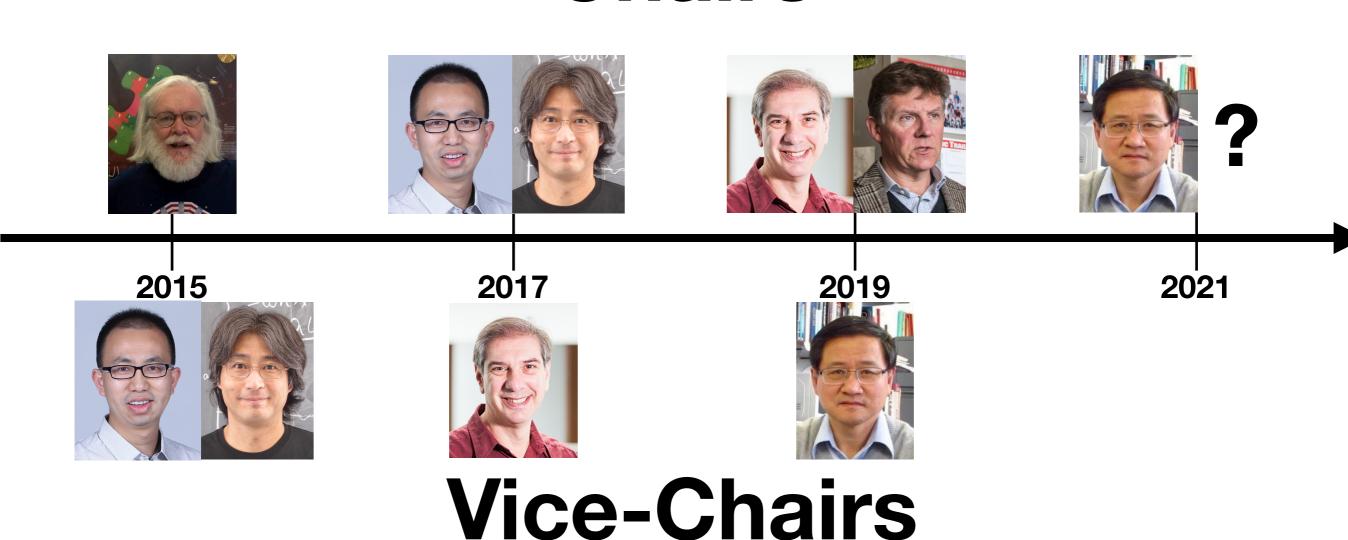

### **Organizers**

Chairs:

Hitoshi Murayama & Tao Liu

Vice Chair: **Andrew Cohen** 

Hong Kong Advisory Board:

Tony F. Chan, Kathryn Song Eng Cheah, Fanny M.C. Cheung, Arthur B. Ellis, Barry Halliwell, Nancy Ip, Jian Lu, Peter Mathieson, Alfonso Ngan, Paul Tam, Benjamin Wah, Henry Wong, Vivian Wing-Wah Yam, Kenneth Young & Albert Cheung-Hoi Yu

### Vice-Chairs

### Vice-Chairs

Vice-Chairs

Vice-Chairs

Vice-Chairs

Vice-Chairs

Vice-Chairs