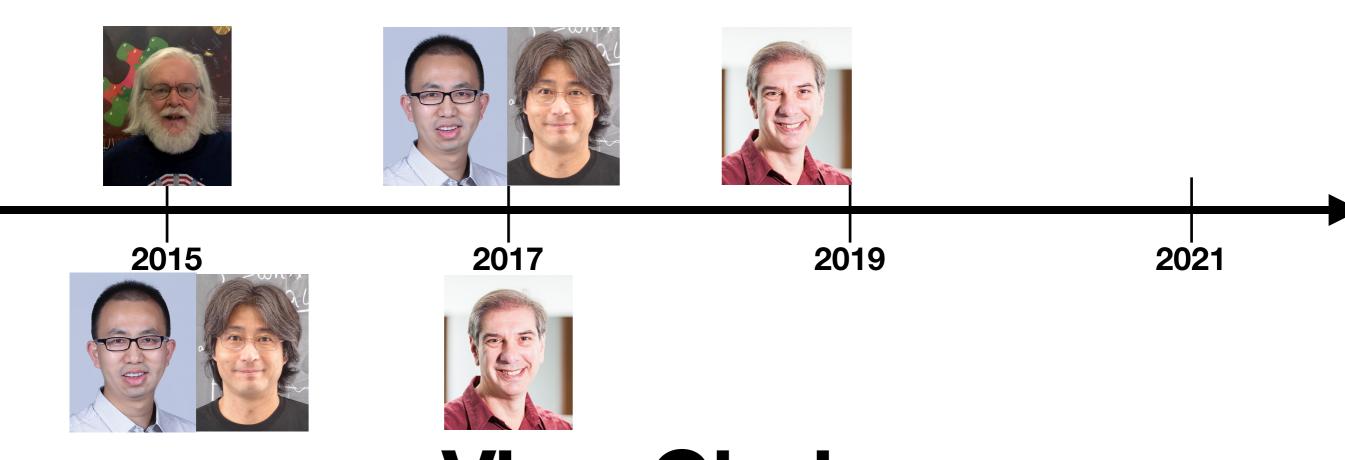

### **Organizers**

Chairs:

Hitoshi Murayama & Tao Liu

Vice Chair: **Andrew Cohen** 

Hong Kong Advisory Board:

Tony F. Chan, Kathryn Song Eng Cheah, Fanny M.C. Cheung, Arthur B. Ellis, Barry Halliwell, Nancy Ip, Jian Lu, Peter Mathieson, Alfonso Ngan, Paul Tam, Benjamin Wah, Henry Wong, Vivian Wing-Wah Yam, Kenneth Young & Albert Cheung-Hoi Yu

### Vice-Chairs

### Vice-Chairs

Vice-Chairs

Vice-Chairs

Vice-Chairs

Vice-Chairs

Vice-Chairs