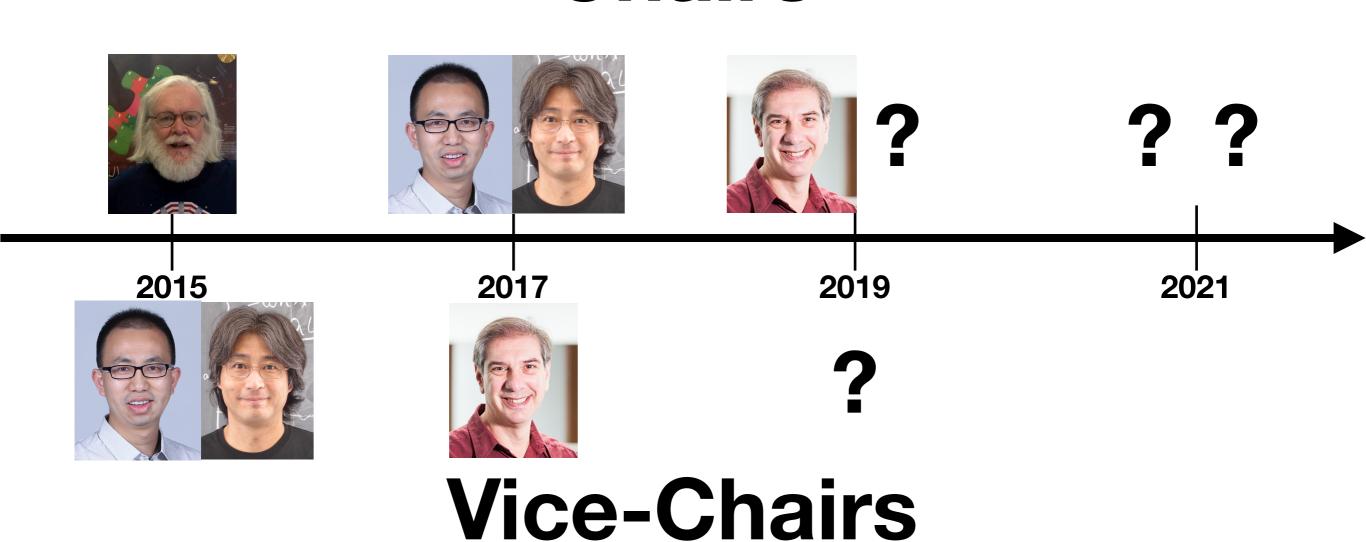

### **Organizers**

Chairs:

Hitoshi Murayama & Tao Liu

Vice Chair: **Andrew Cohen** 

Hong Kong Advisory Board:

Tony F. Chan, Kathryn Song Eng Cheah, Fanny M.C. Cheung, Arthur B. Ellis, Barry Halliwell, Nancy Ip, Jian Lu, Peter Mathieson, Alfonso Ngan, Paul Tam, Benjamin Wah, Henry Wong, Vivian Wing-Wah Yam, Kenneth Young & Albert Cheung-Hoi Yu

### Vice-Chairs

### Vice-Chairs

Vice-Chairs

Vice-Chairs

Vice-Chairs

Vice-Chairs

Vice-Chairs