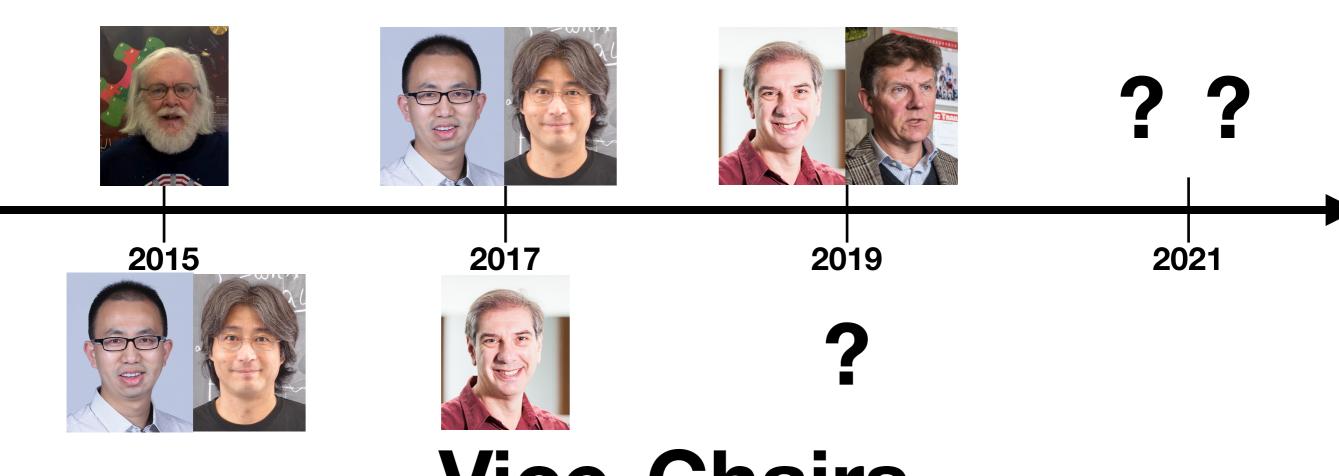

### **Organizers**

Chairs:

Hitoshi Murayama & Tao Liu

Vice Chair: **Andrew Cohen** 

Hong Kong Advisory Board:

Tony F. Chan, Kathryn Song Eng Cheah, Fanny M.C. Cheung, Arthur B. Ellis, Barry Halliwell, Nancy Ip, Jian Lu, Peter Mathieson, Alfonso Ngan, Paul Tam, Benjamin Wah, Henry Wong, Vivian Wing-Wah Yam, Kenneth Young & Albert Cheung-Hoi Yu

### Vice-Chairs

### Vice-Chairs

Vice-Chairs

Vice-Chairs

Vice-Chairs

Vice-Chairs

Vice-Chairs