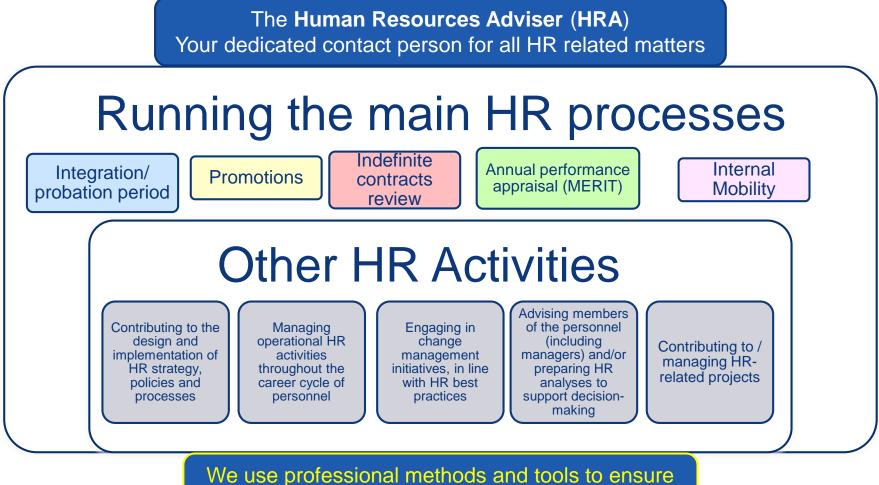

The frontline is comprised of HR Advisers and support Team

### What kind of support do we offer?

EQUITY and CONFIDENTIALITY

Possible evolution of your contractual situation