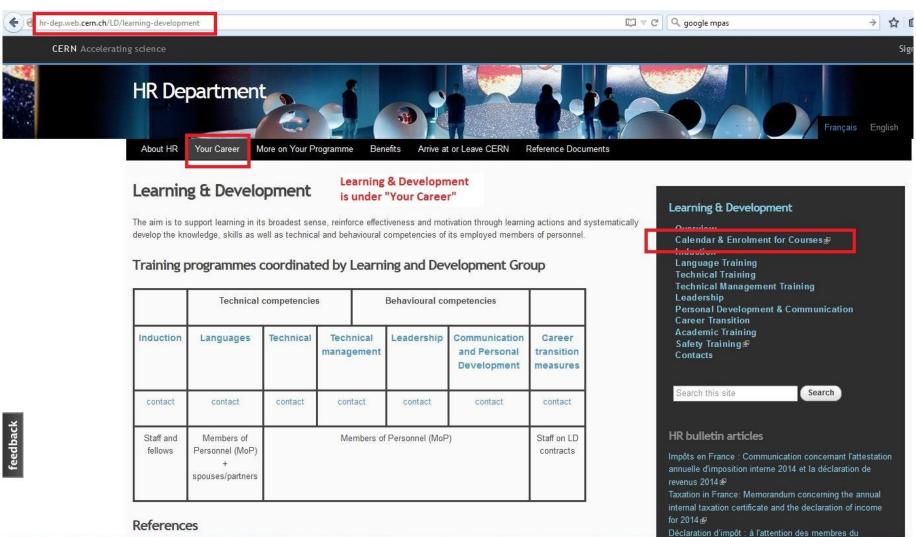

## **HOW TO REGISTER FOR A COURSE**

# **HOW TO REGISTER FOR A COURSE**

# HR website - L&D site