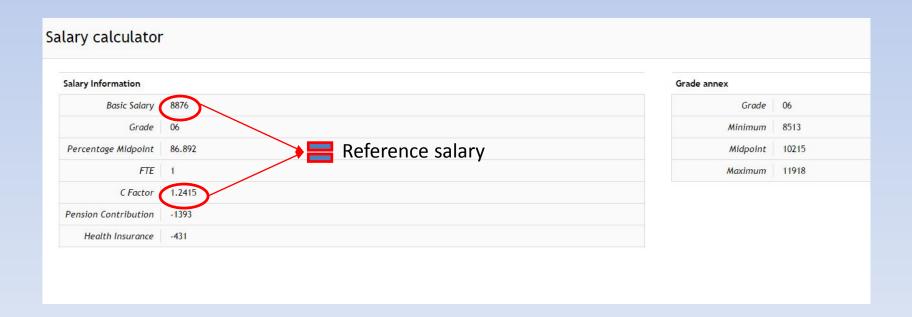

#### Décompte de paye

Identifiant:

Statut: TITULAIRE

Unité

Position salariale: 06+86.892 Horaire hebdomadaire: 40,00

Période concernée : 01/09/2016 au 30/09/2016

| Mois de référence | Libellé            | N. | lb ou Base | Taux   | A payer  | A déduire |  |
|-------------------|--------------------|----|------------|--------|----------|-----------|--|
|                   | TRAIT. DE BASE     |    |            | 1120   | 8 876,00 |           |  |
|                   | REMUNERATION BRUTE |    |            | 1 1973 | 8 876,00 |           |  |
|                   | CONTRIB. PENSION   | -  | 11 020,00  | 12,640 |          | 1 393,00  |  |
|                   | CONTR. ASS.MALADIE | _  | 8 876,00   | 4,860  |          | 431,00    |  |

Traitement net\*

CHF

7 052,00

8 876,00

1 824,00