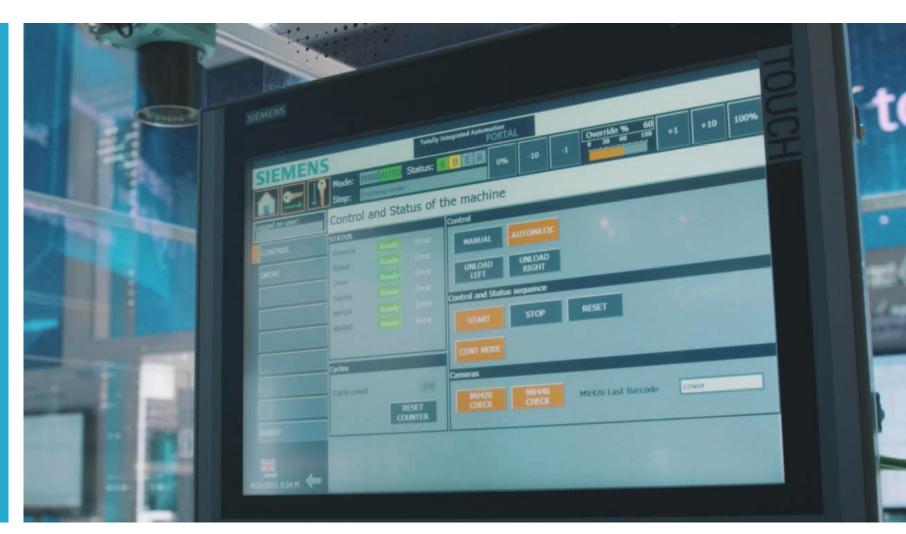

### **Production engineering**

Fast and efficient engineering and commissioning

**Totally Integrated Automation Portal** 

SIMATIC S7-1500