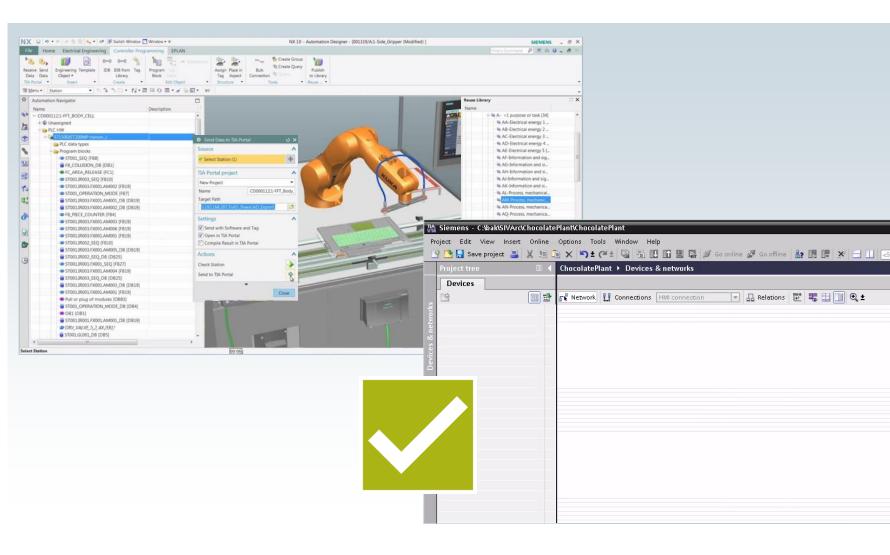

### **Production engineering**

Automatically generate the PLC code for TIA Portal

Production Systems Engineering