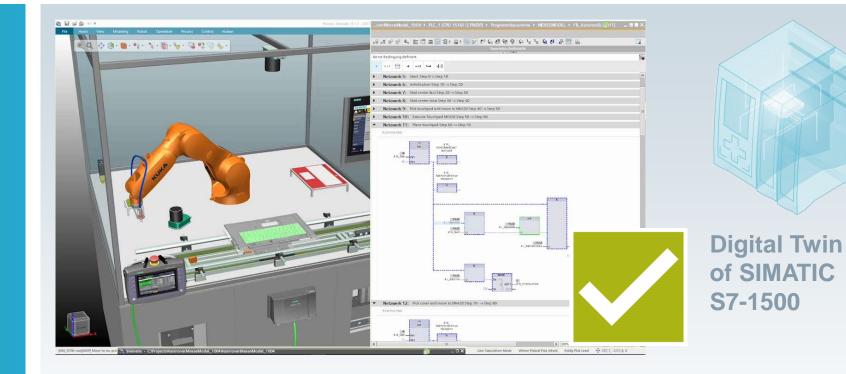

### **Production engineering**

Validate the PLC code in the virtual world

Tecnomatix Process Simulate, PLCSIM Advanced, TIA Portal

5