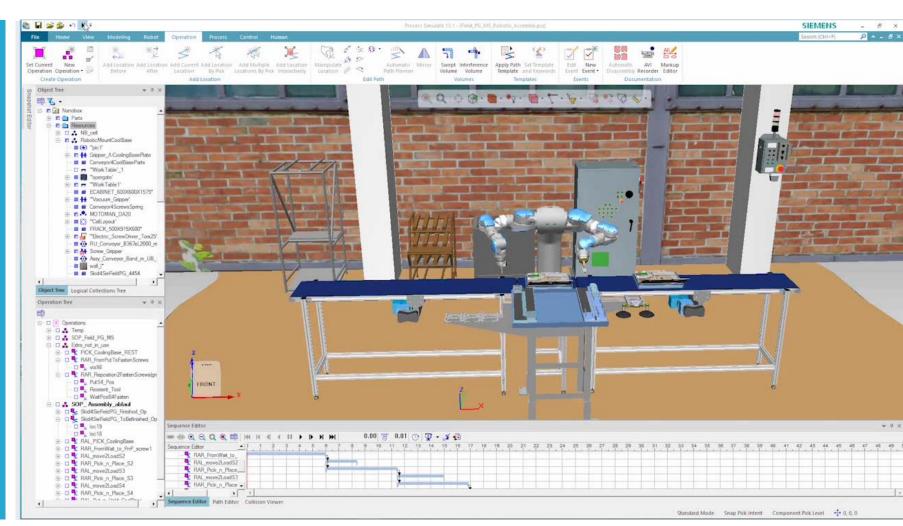

## Simulate work processes for robots

Tecnomatix Process Simulate

Simulate and optimize your production processes

Tecnomatix Plant Simulation