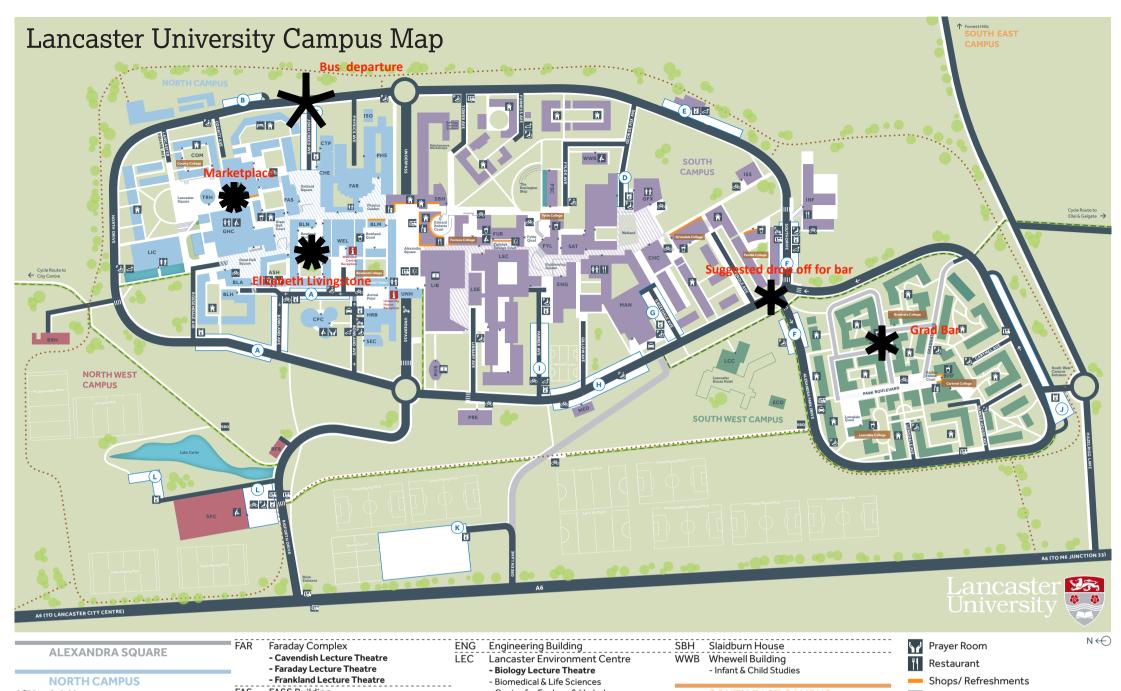

| A6    | (TO LANCASTER CITY CENTAL)                        |       |                                                   |      |                                                                        |             |                                    |                                        |
|-------|---------------------------------------------------|-------|---------------------------------------------------|------|------------------------------------------------------------------------|-------------|------------------------------------|----------------------------------------|
|       | ALEVANDRA COLIARE                                 | FAR   | Faraday Complex                                   | ENG  | Engineering Building                                                   | SBH