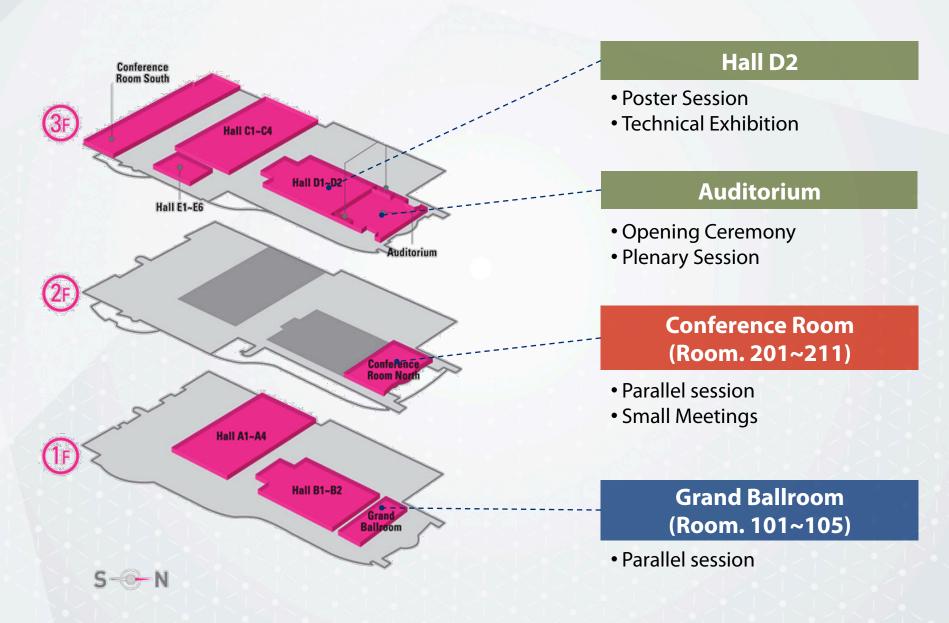

## **Floor Plan**

#### Grand Ballroom 101~105

**Conference Room 201** 

Conference Room 202 ~ 211

Auditorium

- It-

111