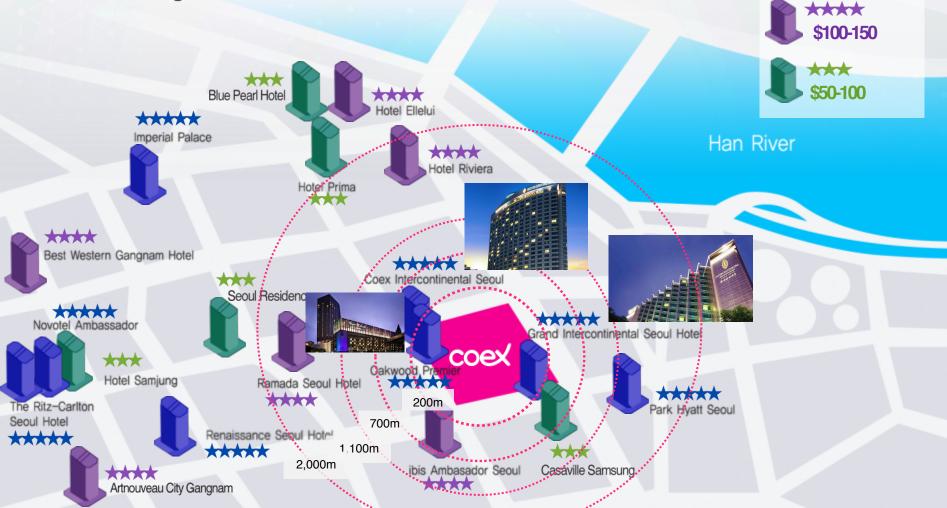

## Affordable Accommodation

- Accommodation in Seoul : 240 hotels and 30,000 beds
- ICHEP main hotel: Grand Intercontinental
- Wide range of sub hotels around Coex

ICHEP2018 SEOUL

\*\*\*\*

\$164~280