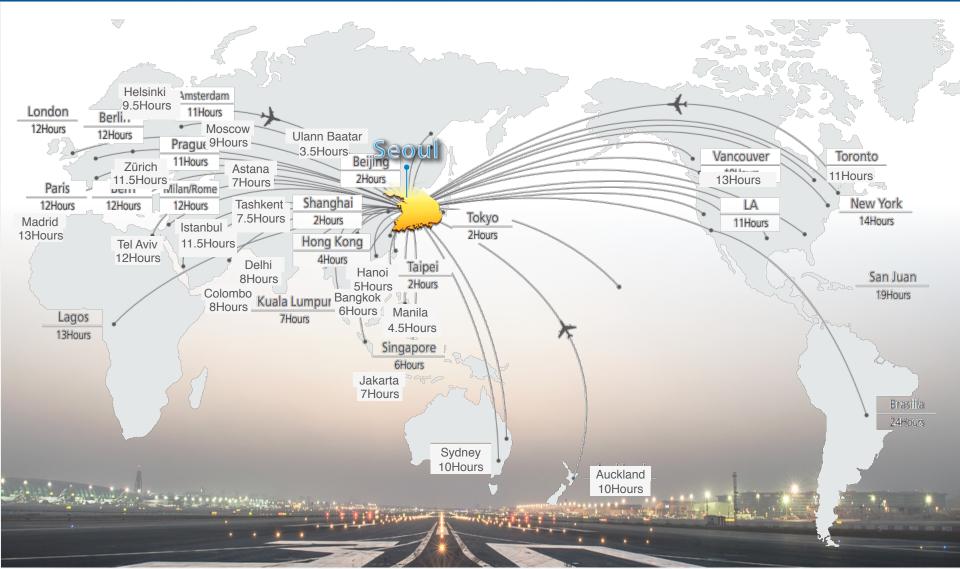

|             | On-site Management              | \$70,000    |
|              |             | РСО                             | \$90,000    |
|              |             | Operation                       | \$40,000    |
|              |             | VAT                             | \$91,000    |
| Total        | \$1,000,000 | Total                           | \$1,000,000 |

-21 1 1 fit mit an ein bie bie bie bie ....... ----

-

----

ama ama

-

the past this said this ente lante l'une anne

110

1. 26

-

.....

## Seou

NE DERE DERE

IIII

........... .....

----

............ ...........

............. 

-----

..........

........

----

STATE AND ADDRESS OF

11-

231 23 191

....

### Accessibility

#### ICHEP2018 SEOUL

#### 85 Airlines, 190 Destination cities, 56 Countries



## **VISA-free Entry for 112 Countries**



|           | Continents             | Countries             |                     |                                 |
|-----------|------------------------|-----------------------|---------------------|---------------------------------|
|           | continents             | - ·                   |                     |                                 |
|           | Asia                   | Brunei                | Hong Kong           | Japan<br>New Zeelend            |
|           | (9 countries)          | Macau                 | Malaysia            | New Zealand<br>Thailand         |
|           |                        | Singapore             | Taiwan              | Inaliand                        |
|           |                        | A