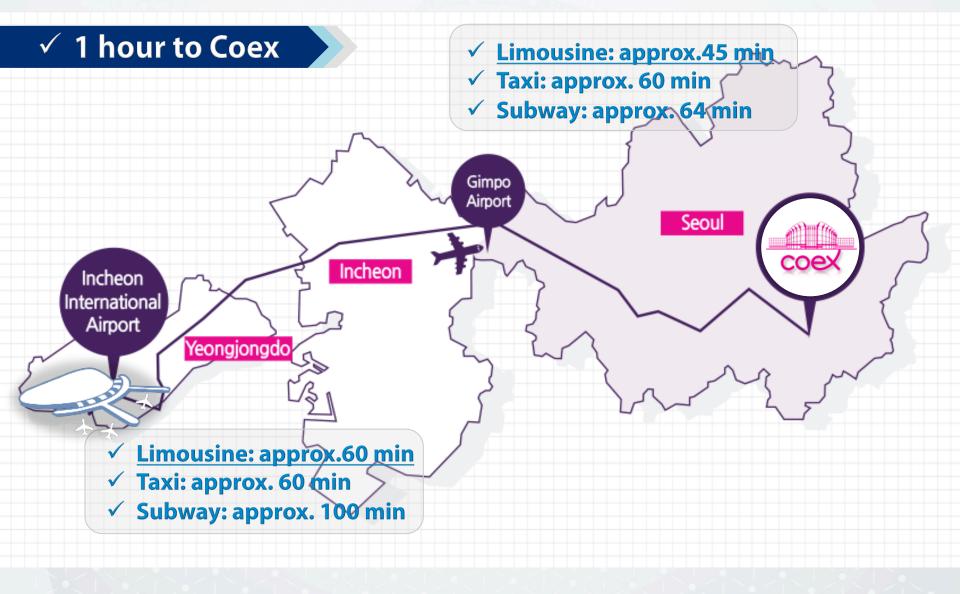

|
|           |                        | Bahrain               | Egypt               | Israel                          |
|           |                        | Kuwait                | Lesotho             | Liberia                         |
|           | Middle East and Africa | Mauritius             | Morocco             | Oman                            |
|           | (16 countries)         | Qatar                 | Saudi Arabia        | Seychelles                      |
|           | (10 countries)         | South Africa          | Swaziland           | Tunisia                         |
|           |                        | United Arch Emirator  |                     |                                 |

United Arab Emirates

## Accessibility

#### ICHEP2018 SEOUL



## Affordable Accommodation

- Accommodation in Seoul : 240 hotels and 30,000 beds
- ICHEP main hotel: Grand Intercontinental
- Wide range of sub hotels around Coex

ICHEP2018 SEOUL

\*\*\*\*

\$164~280



## We look forward to seeing you

## at ICHEP2018

Please visit www.ichep2018.org for more information