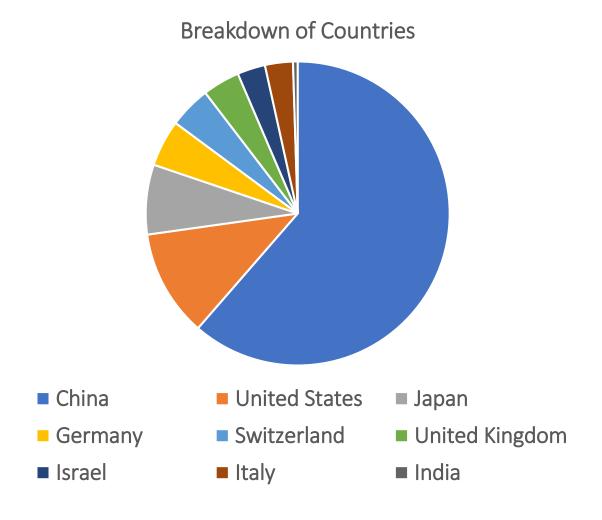

## Country Breakdown

| Country     |     |
|-------------|-----|
| China       | 124 |
| U.S.        | 23  |
| Japan       | 15  |
| Germany     | 10  |
| Switzerland | 9   |
| U.K.        | 8   |
| Israel      | 6   |
| Italy       | 6   |
| India       | 1   |