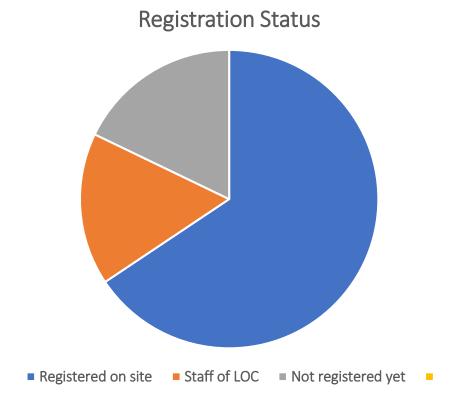

## Participants (registered on site)

| Arrived | LOC | No Show |
|---------|-----|---------|
| 147     | 37  | 40      |