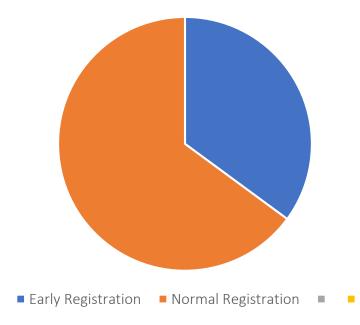

## Participants (registered online)

| Registration | Valid Registration | Early Registration (Before April 30) | Normal Registration (After April 30) |
|--------------|--------------------|--------------------------------------|--------------------------------------|
| 235          | 224                | 80                                   | 148                                  |