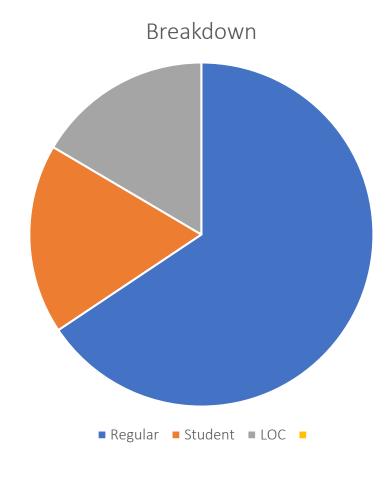

## Regular/Students

| Regular | Student | LOC |
|---------|---------|-----|
| 147     | 40      | 37  |