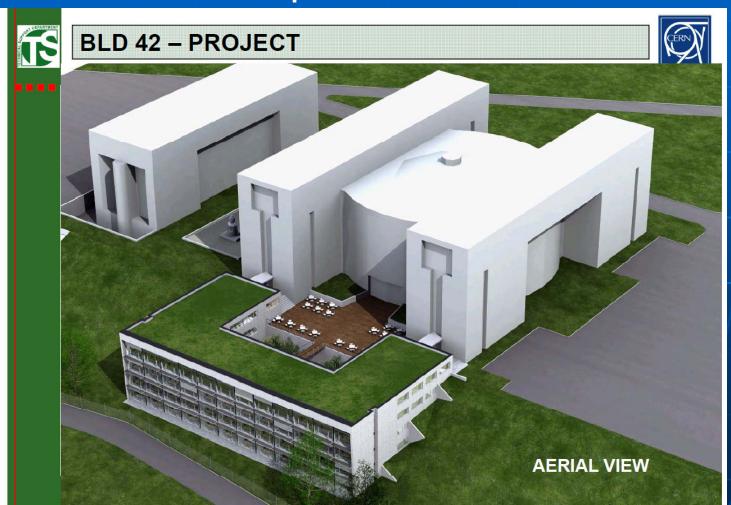

#### **BLD 42 - PREAMBLE - SOME FIGURES**

**BLD 40** 

BUILDING 42

Number of floors : 4 : 8

Ground surface : 807 m2 : 2000 m2

Internal garden surface : 271 m2 : -

 Gross total surface
 : 3'214 m2
 : 12'075 m2

 Useful net surface
 : 2'247 m2
 : 7'264 m2

Net traffic and technical area : 680 m2 (23%) : 3714 m2 (33%)

Total net area : 2'927 m2 : 10'978 m2

Working places : 292 : 876
Including open space : 136 : 120
Meeting rooms capacity : 84 : 112

 Cubic volume (SIA)
 : 11'531 m3
 : 42'110 m3

 Cost per m3 SIA
 : 980 CHF
 : 831 CHF

 Cost per m2 built
 : 3500 CHF
 : 2900 CHF

 Total cost
 : 11'300 KCHF
 : 35'000 KCHF

 Estimated duration of the works
 : 21-22 months
 : 24 months

Heating : CERN hot water network : same

. OLINA HOL Water Helwork . Sain

- 4 meeting rooms
- 292 work places