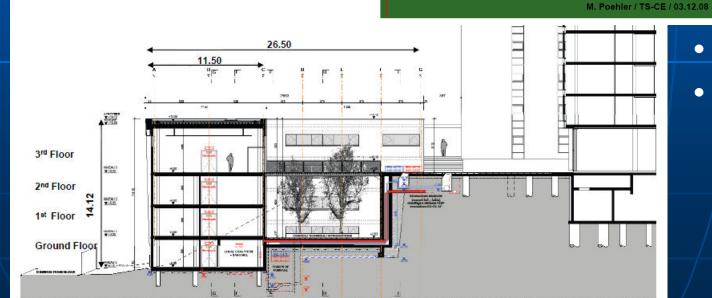

#### Bat.40 extension

Scheduled completion before end 2010

#### **BLD 42 - PREAMBLE - SOME FIGURES**

**BLD 40** 

BUILDING 42

Number of floors : 4 : 8

Ground surface : 807 m2 : 2000 m2

Internal garden surface : 271 m2 : -

 Gross total surface
 : 3'214 m2
 : 12'075 m2

 Useful net surface
 : 2'247 m2
 : 7'264 m2

Net traffic and technical area : 680 m2 (23%) : 3714 m2 (33%)

Total net area : 2'927 m2 : 10'978 m2

Working places : 292 : 876
Including open space : 136 : 120
Meeting rooms capacity : 84 : 112

 Cubic volume (SIA)
 : 11'531 m3
 : 42'110 m3

 Cost per m3 SIA
 : 980 CHF
 : 831 CHF

 Cost per m2 built
 : 3500 CHF
 : 2900 CHF

 Total cost
 : 11'300 KCHF
 : 35'000 KCHF

 Estimated duration of the works
 : 21-22 months
 : 24 months

Heating : CERN hot water network : same

. OLINA HOL Water Helwork . Sain

- 4 meeting rooms
- 292 work places