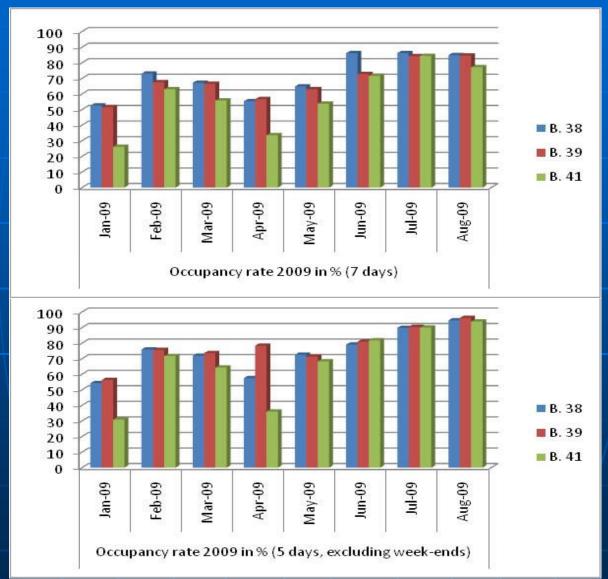

orate rates on web site soon)
  - Prototype: <a href="https://espace.cern.ch/hostel-service/default.aspx">https://espace.cern.ch/hostel-service/default.aspx</a>
- WWW booking: December 2009. It will enable users to:
  - make individual booking [CERN login necessary]
  - Cancel their booking, up to 48h before arrival (modification only via the reception desk)
  - Guarantee their reservation with a credit card (currently NO Penalty for cancellation)
  - Old reservation methods still OK: phone, email, walk-in
- Renovation of Bat.38-39 launched, priority given to the sanitary installations and kitchens: end of work early 2010.
- A virtual store to provide CERN Hostel users with fresh food, in collaboration with NOVAE restaurant: Implementation foreseen Dec. 2009



# Occupancy rate 2009 in %





# Restaurant 1 Extension





## Restaurant 1 Extension





## Restaurant 1 – Work progress

- Renovation work (½ terrace) In October and November 2009
- Construction permit was sent to the authorities. Authorization is expected at the end of the year 2009
- Proposal for award of contract will be presented for approval in March 2010
- Construction work between April and October 2010
- Estimated end of work: October 2010



#### Bat.40 extension

Scheduled completion before end 2010







#### **BLD 42 - PREAMBLE - SOME FIGURES**



**BLD 40** 

BUILDING 42

Number of floors : 4 : 8

Ground surface : 807 m2 : 2000 m2

Internal garden surface : 271 m2 : -

 Gross total surface
 : 3'214 m2
 : 12'075 m2

 Useful net surface
 : 2'247 m2
 : 7'264 m2

Net traffic and technical area : 680 m2