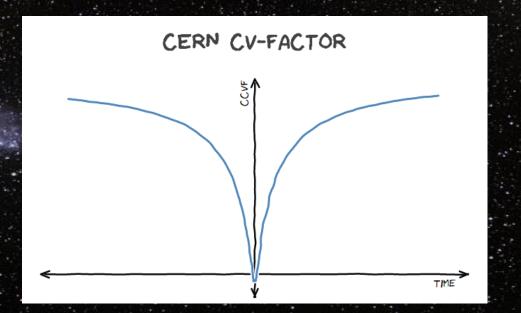

uitable candidates fith reward, the employer typically pays the referring employee a referral bonus. Recemployee referral is widely acknowledged as being the most cost effective and efficiency to recruit candidates and as such, employers of all sizes, across all industries are volume of recruits through this channel. As per the Global Employee Referral b participants reported employee referrals as one of the top recruiting sources to see a significant rise in investment in 2014.<sup>[1]</sup>

Using your network is win/win

Solution Not logged in Talk Contributions

Ŧ

Read Edit View hi



**BORDOR** 

1.00

E-4

Pres

Esc F1 F2 F3 F4 F5 F6 F7 F8 F9 F10 F11 F12

u

N

н

8

o

A

Ð

Tab

**5**hit

Carl



0

## Insight 4

### Your CERN backgound makes you stand out, but it takes time ...



# **AXIS** COMMUNICATIONS







Thank you and good luck!

aras.papadelis@gmail.com