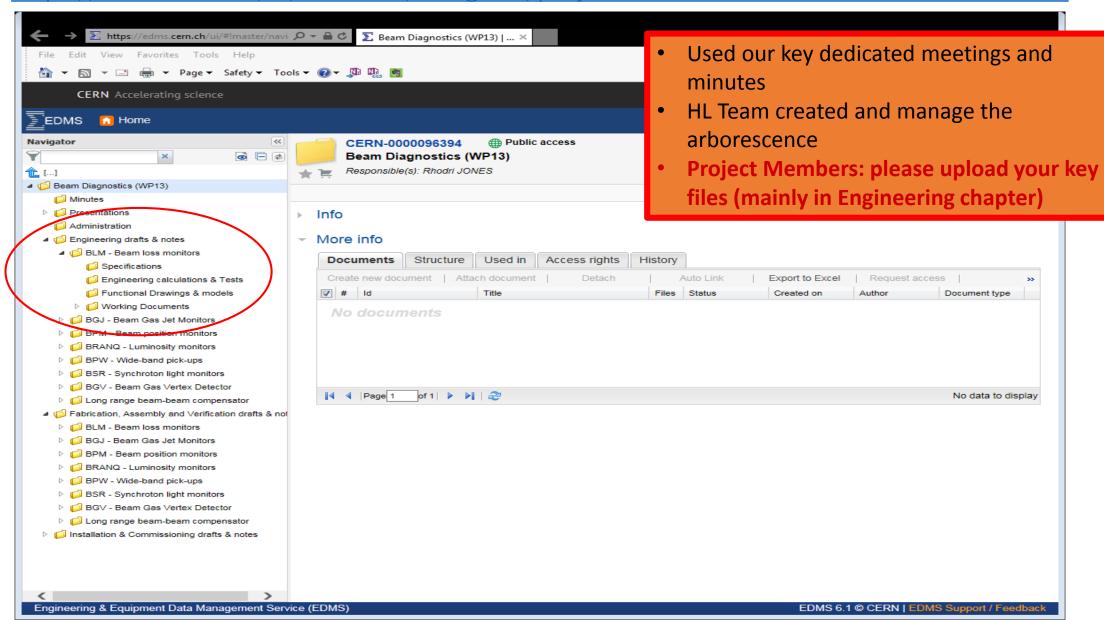

#### **EDMS**:

https://edms.cern.ch/ui/#!master/navigator/project?P:1069759979:1069759979:subDocs