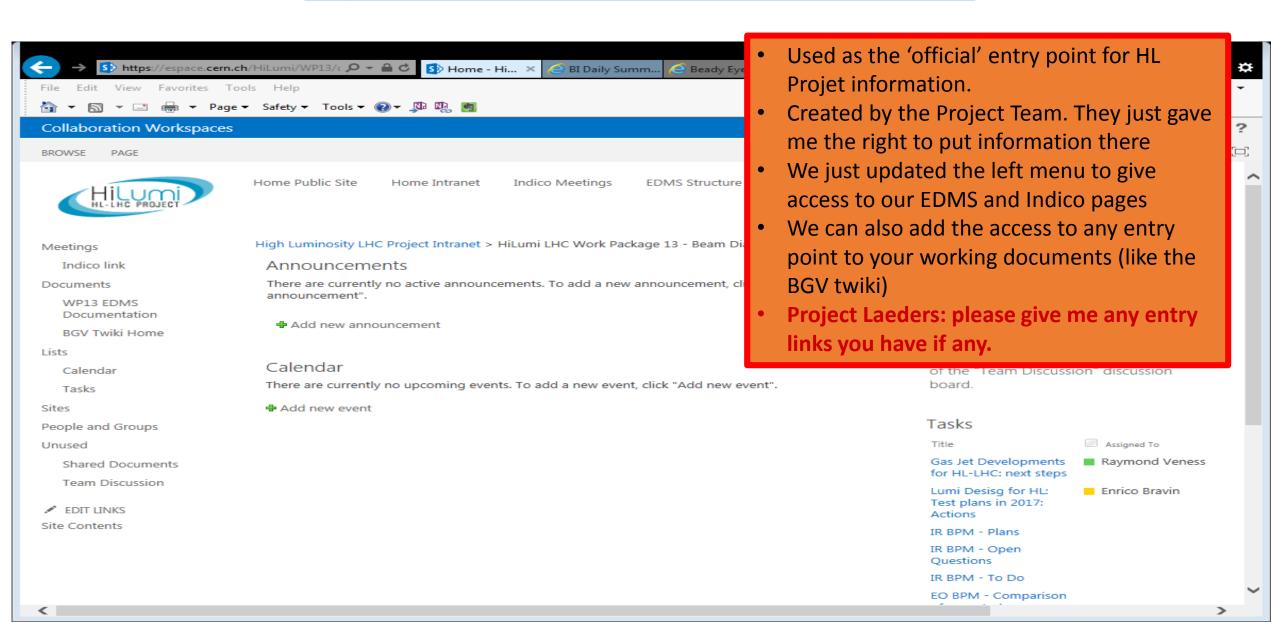

# HL-LHC WP 13

#6-18/09/2017

**BI** Documentation

**BI Hardware Baseline Structure** 

### Available Links

- Indico
  - https://indico.cern.ch/category/3068/
  - •
- Collaboration Workspace
  - https://espace.cern.ch/HiLumi/WP13/default.aspx
  - •
- EDMS
  - https://edms.cern.ch/ui/#!master/navigator/project?P:1069759979:1069759
    979:subDocs
  - •

#### Indico:

https://indico.cern.ch/category/3068/



## Collaboration Workspace:

https://espace.cern.ch/HiLumi/WP13/default.aspx



#### **EDMS**:

https://edms.cern.ch/ui/#!master/navigator/project?P:1069759979:1069759979:subDocs