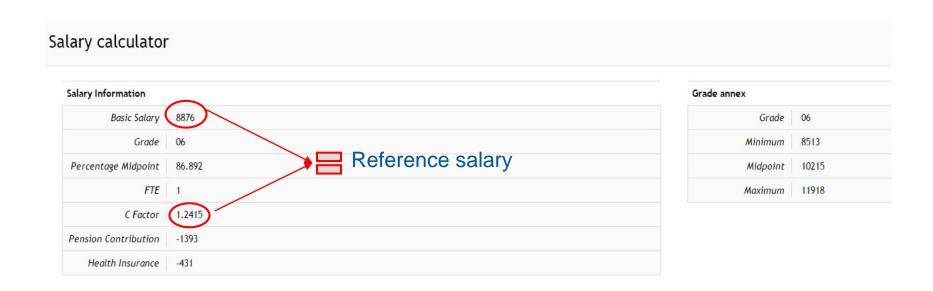

#### Staff members

Coefficient C (based on the basic salary)

#### Staff members

Reference salary =  $8'876 \times 1.2415 = 11'020 \text{ CHF}$ 

**Fellows** 

(junior or senior)

5'948 CHF