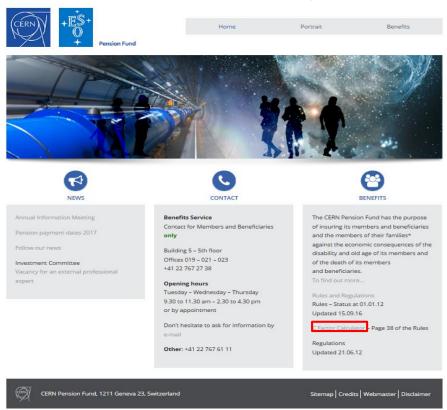

#### Staff members

- Basic salary \* Coefficient C
  - Basic salary = percentage of a midpoint of a grade

#### Staff members

Coefficient C (based on the basic salary)

#### Staff members

Reference salary =  $8'876 \times 1.2415 = 11'020 \text{ CHF}$ 

**Fellows** 

(junior or senior)

5'948 CHF