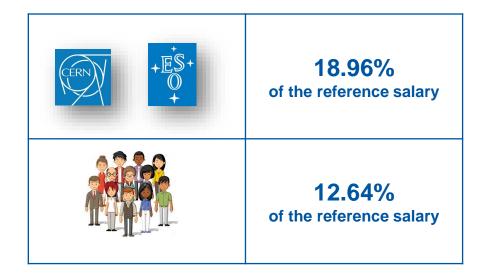

------------|------------|--------|----------|-----------|--|
|                   | TRAIT. DE BASE     |            | 1/20   | 8 876,00 |           |  |
|                   | REMUNERATION BRUTE |            | 190    | 8 876,00 |           |  |
|                   | CONTRIB. PENSION   | 11 020,00  | 12,640 |          | 1 393,00  |  |
|                   | CONTR. ASS.MALADIE | 8 876,00   | 4,860  |          | 431,00    |  |

Traitement net\*

CHF

7 052,00

8 876,00

1 824,00



### Who for?

#### What for?









**Fellow** 



CERN
PENSION
FUND













#### Resources

Monthly contributions from



Monthly contributions from the



• Income from the investment of assets



Transfers from other schemes



## **Monthly Contributions**

#### Members who joined the Fund since 01.01.12:





#### **Transfers from Other Schemes**

• Who: worldwide private pension schemes

(if they agree)

• **How:** bank transfers

• Purpose: - higher benefits

- entitlement to pension



## **BENEFITS**







#### **Benefits**

# Benefits are paid in Swiss francs in Switzerland



### **Retirement Pension**





#### **Retirement Pension**

Members who joined the Fund on or after 01.01.12 with at least 5 years of service:

- the official retirement age is 67
- pensions are calculated on the basis of 1.85% of the average of the last 3 years' reference salary\* per year of membership (maximum 37 years and 10 months)

<sup>\*</sup> Based on the salary scale at the end of the contract



### **Disability Pension**



- Paid to a member whose disability is recognised by the Organization
- Equa