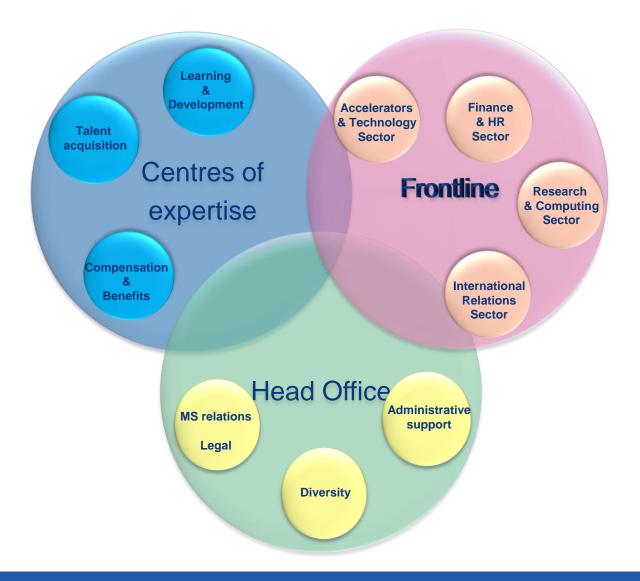

The frontline is comprised of HR Advisers and support Team



# Topics for today









HR structure

Who is who?

What kind of support do we offer?

Possible evolution of your contractual situation



## HR Structure







Marie-Laure RIVIER Group Leader 79866 - 168946

### Who's who?

#### **ADVISERS**



Sebastian BOTT HRA for TE 77954



Donna CARMONA HRA for BE 62998-161736



Aurélie CHOY HRA for HR, DG, ATS, RCS 79344



Christille DE POIX HRA for SMB, HSE 63335 - 167510



Marie-Luce FALIPOU Deputy Group Leader HRA for FAP, PF 74701 - 161210



Nina KOIVUNEN HRA for TH, EP 63856



Florence LICCI-OUNNOUGH HRA for EN, IR 79189 - 161306



Valeria PEREZ REALE HRA for TE 62424 - 169683



Isabel PUMARES ARGÜELLES HRA for IT, IPT 62954 - 167030

#### SUPPORT



Monica BULEANDRA HR Support Officer



Francesco
CASTIGLIONE
HR fellow



Emeline DOLMAZON HR assistant



Donia GRANDCLAUDE HR assistant



Jessica MARTINS MOREIRA HR assistant



Rita CHAN Stagiaire



# What kind of support do we offer?

T