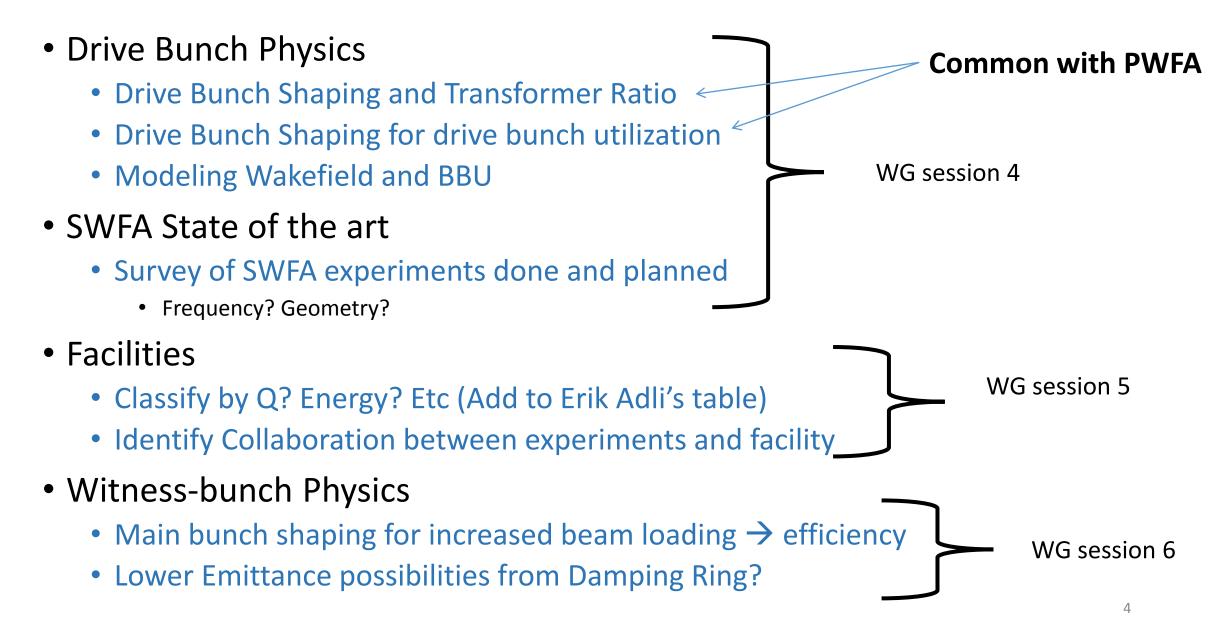

### WG session 4 (Tues 3:30pm - 6:00pm) Drive bunch Physics

15:30-16:00 ECHO, Igor Zagorodnov
16:00-16:20 Shaping via Emittance Exchange John Power
16:20-16:40 shaping simulation + some experiment at PITZ Francois Lemery
16:40-17:00 DWFA experiment at LUCX Alexei Lyapin
17:00-17:20 Dielectric Wakefield R&D programme at Daresbury lab Yuri Saveliev
17:20-17:40 Phase mapping with two-beam interferometry method in DWA Dan Wang
17:40-18:00 Discusion

### WG session 5 (Wed 10:45am-12:15pm) Opportunities for collaboration & facilities

10:45-10:55 Facility: Yale Accelerator (Sergey Shchelkunov); Daresbury (Yuri Saveliev), DESY, Sinbade (Francois Lemery; TTX (Dan Wang); LUCX in Japan (Alexey Lyapin), CERN Candle (?), AWA at Argonne (John Power), FAST at FNAL (Philippe Piot) AREAL Vasili Tsakanov, FACET (?); ATF (?)

#### WG session 6 (Wed 1:30pm - 3:30pm) Witness-bunch Physics

1:30-2:300:35positron and electron emittancedis2:30-3:301:00positron and electron shapingdis

discussion discussion