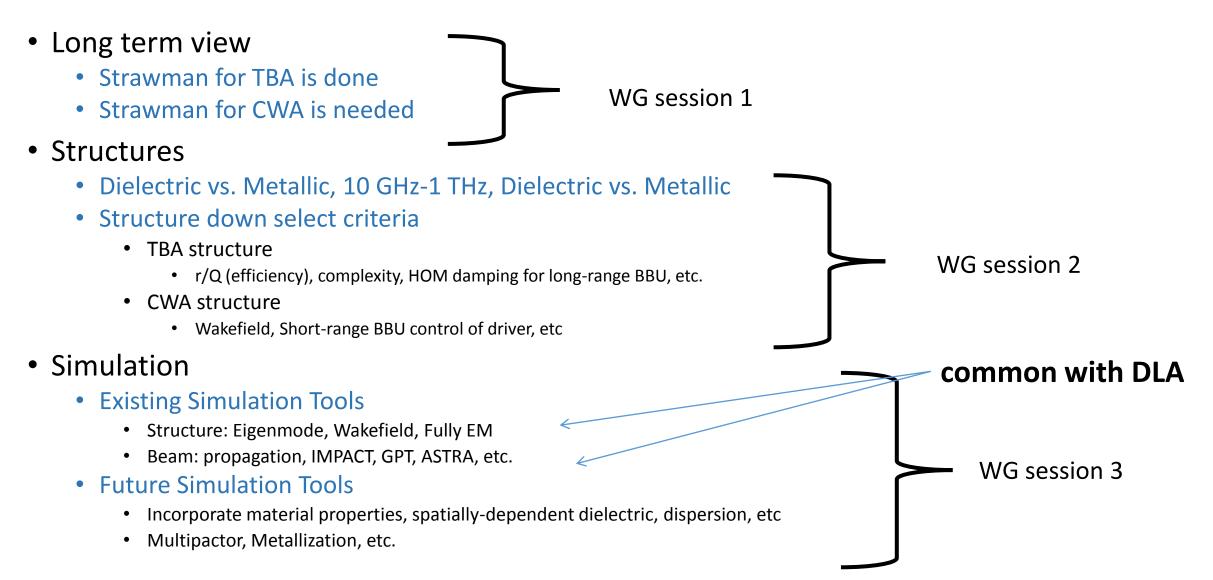

#### WG session 1 (Tues 9:00am-10:15am) Introduction + Strategies

9:00-9:45 Introduction, goals of the workshopDiscussion9:45-10-15 Strategies toward a SWFA colliderDiscussion

#### WG session 2 (Tues 10:30am-11:45am) Accelerating structures

10:45-11:00 Dielectric Wakefield Resonator Accelerator, Sergey Shchelkunov
11:00-11:15 PASER, Levi Schachter
11:15-11:30 New structure design at AREAL, Vasili Tsakanov
11:30-11:45 A dielectric disk structure for improved the efficiency, John Power

### WG session 3 (Tues 1:00pm - 3:00pm) [joint WG3+WG6+WG7] Simulations tools

13:00-13:30 SWFA 'State-of-the-art and Future needs', Philippe Piot 13:30-14:00 DLA 'State-of-the-art and Future needs', Cowan & Niedermeyer 14:00-15:00 Simulation Similarities and Differences between DLA and SWFA, Jorge Vieira