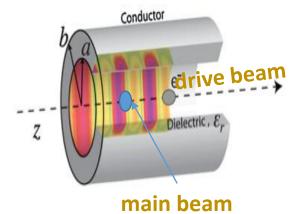

#### WG session 2 (Tues 10:30am-11:45am) Accelerating structures

10:45-11:00 Dielectric Wakefield Resonator Accelerator, Sergey Shchelkunov
11:00-11:15 PASER, Levi Schachter
11:15-11:30 New structure design at AREAL, Vasili Tsakanov
11:30-11:45 A dielectric disk structure for improved the efficiency, John Power