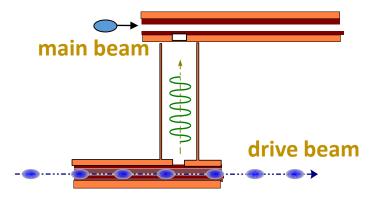

#### WG session 1 (Tues 9:00am-10:15am) Introduction + Strategies

9:00-9:45 Introduction, goals of the workshopDiscussion9:45-10-15 Strategies toward a SWFA colliderDiscussion