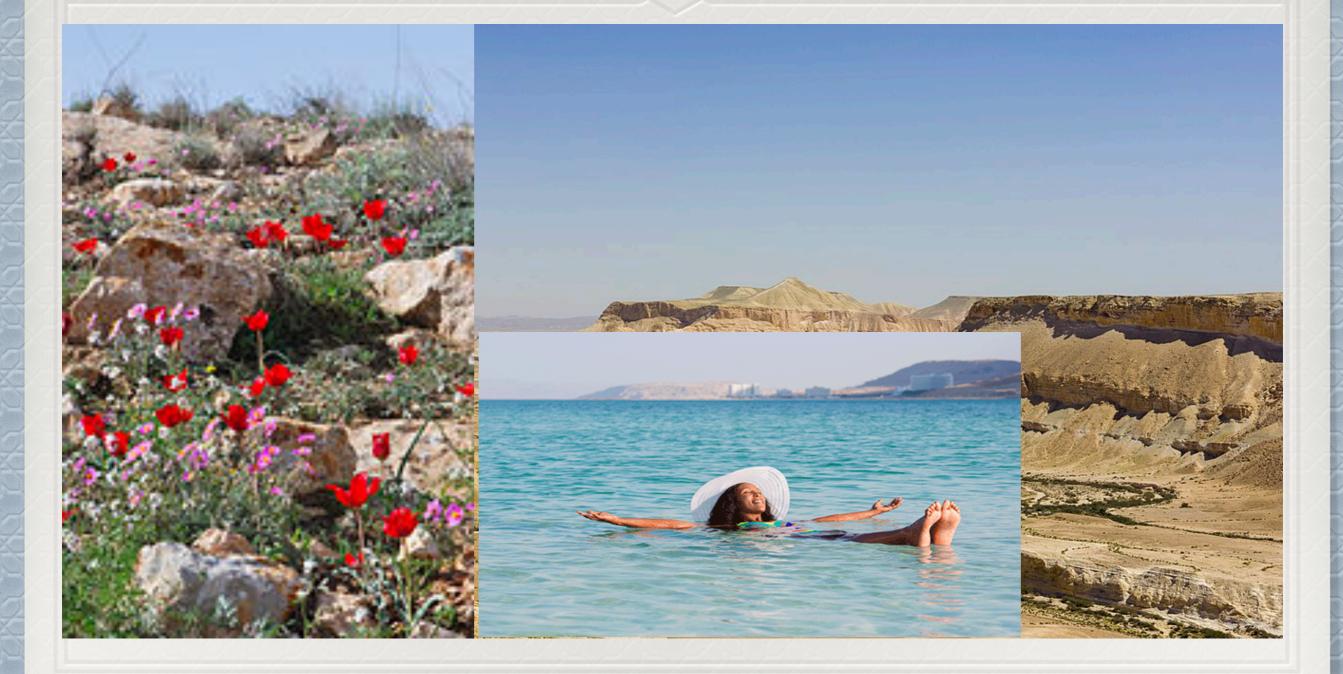

### ISRAEL

420 km in length (5-6 hour North to south)

115 across the widest point
 (90 minutes in car)

Area 21,671 km<sup>2</sup>

 Mix of mountains and plains, fertile land and desert within minutes drive