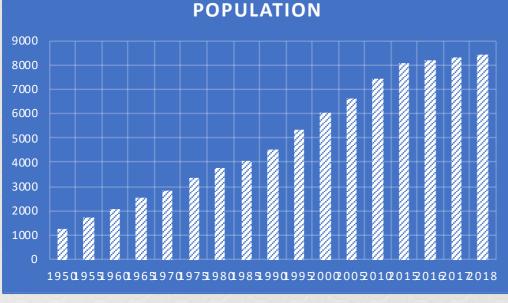

Muslims

Judaism: Jerusalem is the holiest city in Judaism and is home to many of the religion's sacred sites including the Western Wall, the Temple Mount and the Tomb of David.



#### Holy land for Jews, Christians and Muslims

Christianity: Church of the Holy Sepulchre in Jerusalem, where Jesus was crucified and resurrected; the Basilica of Annunciation in the Galilee town of Nazareth; the Room of the Last Supper and the Via Dolorosa in Jerusalem; the Sea of Galilee in northern Israel; and the Mount of Olives in Jerusalem.





#### Holy land for Jews, Christians and Muslims

Islam: The Temple Mount in Jerusalem, which contains the Dome of the Rock and the Al-Aqsa Mosque, is Islam's third-holiest site. Another notable site is the El-Jazzar mosque in Acre.



## Population 8.4 M (2018)





### Universities in Israel

| Institute                                       | Since | Location    | Studen |
|-------------------------------------------------|-------|-------------|--------|
| Technion - Israel Institute of Technology (IIT) | 1912  | Haifa       | 14000  |
| Hebrew University of Jeruslaem (HUJI)           | 1918  | Jerusalem   | 20500  |
| Weizmann Institute of Sciences (WIS)            | 1934  | Rehovot     | 1000   |
| Bar-Ilan University (BIU)                       | 1955  | Ramat Gan   | 17500  |
| Tel Aviv University (TAU)                       | 1956  | Tel Aviv    | 27000  |
| University of Haif (HU)                         | 1963  | Haifa       | 18000  |
| Ben Gurion University of the Negev (BGU)        | 1969  | Be'er Sheva | 17500  |
| Open University of