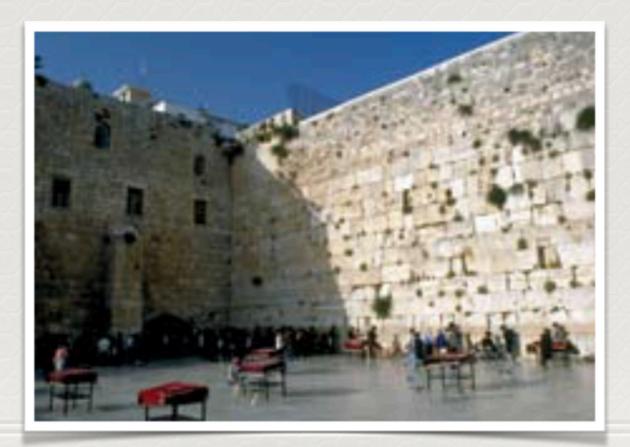

#### Holy land for Jews, Christians and Muslims

Judaism: Jerusalem is the holiest city in Judaism and is home to many of the religion's sacred sites including the Western Wall, the Temple Mount and the Tomb of David.