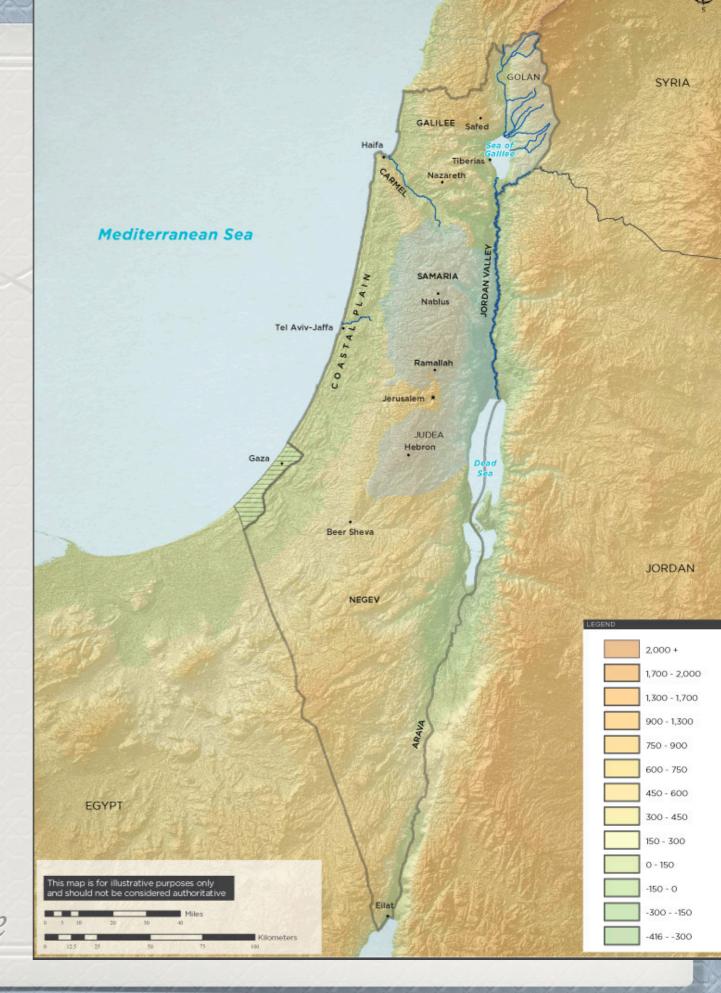

### ISRAEL

420 km in length (5-6 hour North to south)

II5 across the widest point
 (90 minutes in car)

Area 21,671 km<sup>2</sup>

### ISRAEL

420 km in length (5-6 hour North to south)

115 across the widest point
 (90 minutes in car)

Area 21,671 km<sup>2</sup>

 Mix of mountains and plains, fertile land and desert within minutes drive