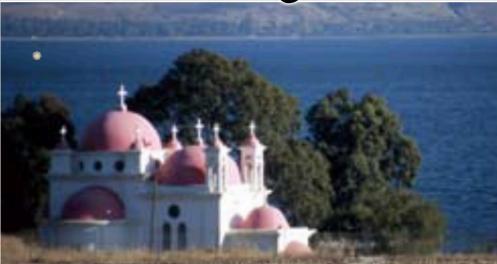

#### Holy land for Jews, Christians and Muslims

Christianity: Church of the Holy Sepulchre in Jerusalem, where Jesus was crucified and resurrected; the Basilica of Annunciation in the Galilee town of Nazareth; the Room of the Last Supper and the Via Dolorosa in Jerusalem; the Sea of Galilee in northern Israel; and the Mount of Olives in Jerusalem.