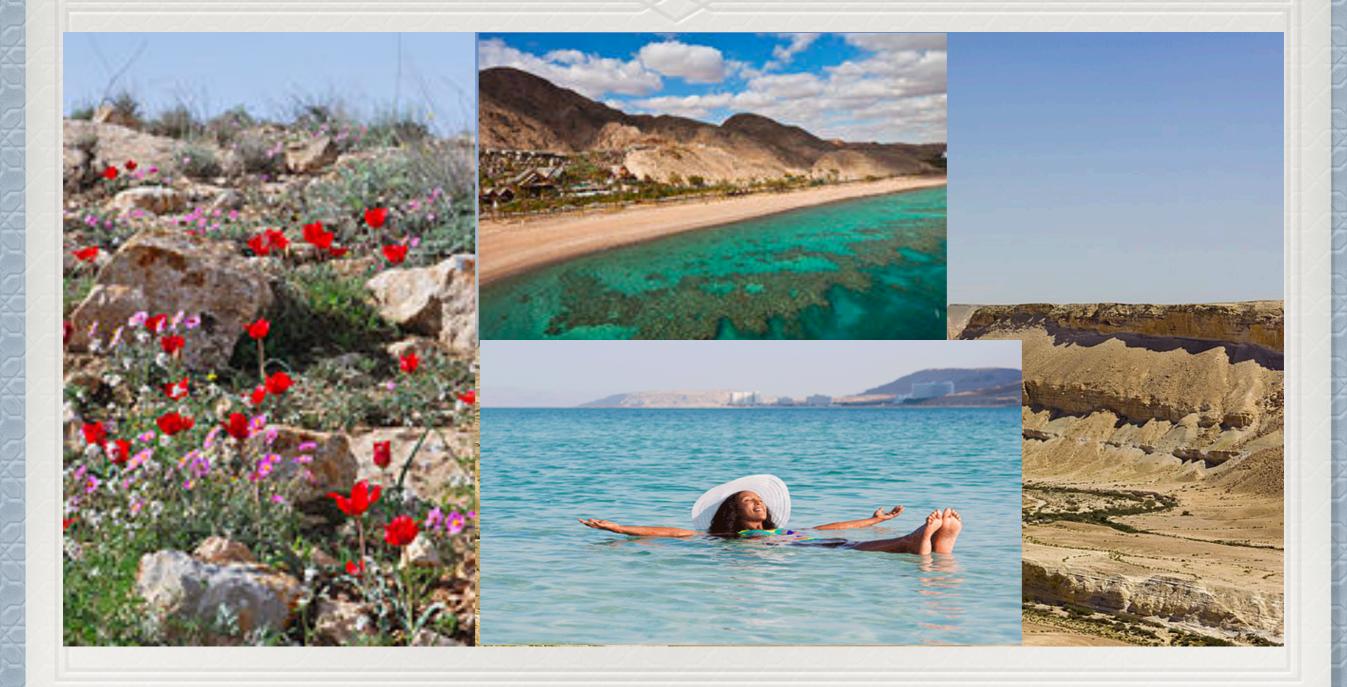

### ISRAEL

420 km in length (5-6 hour North to south)

115 across the widest point
 (90 minutes in car)

Area 21,671 km<sup>2</sup>

 Mix of mountains and plains, fertile land and desert within minutes drive