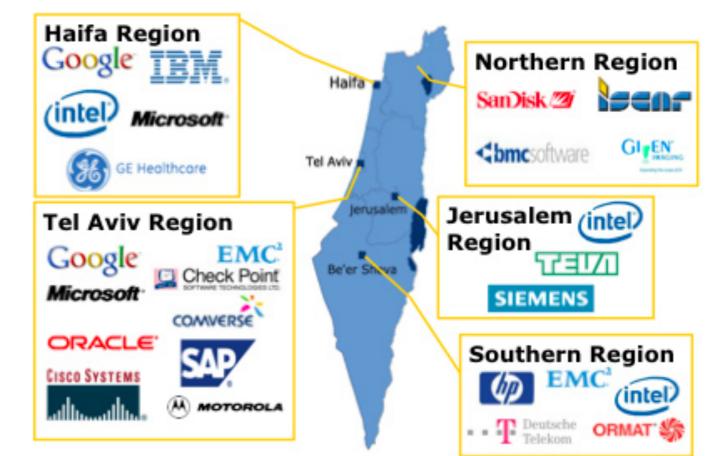

#### **R&D** Centers In Israel

\$3.5B

SECTORS = \$102M

Guest talks: Karin Gattegno, VP of Strategic Partnerships, Startup Nation *Overview of the Start Up Nation and its ecosystem* 

 Dr. David Primor - Cyber advisor and entrepreneur (ex CERN PhD student)
 The Israeli cyber landscape

#### R&D Centers In Israel

\$3.5B