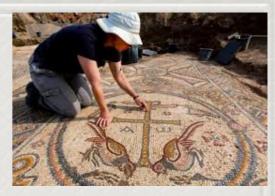

#### Center

- Old cities back 11,500 years (Jericho)
- Egypt <-> Assyrian / Babylon ..
- 1900 B.C. Jewish ancestors
- 1000 B.C. known as Hebrews
- 586 B.C. Babylonians exile
- 538-333 B.C Second temple
  (Persian empire)
  - 333-65 BC Hellenistic period

- 63 BC 313 Roman Empire birth of Christianity
- 636-1099 Arabs dome of rock.
- • 1099-1291 Crusaders
- \* 1291-1571 Mamluk
- I517 Ottoman Empire
- 400 years later British mandate
- 1948 Israel independence