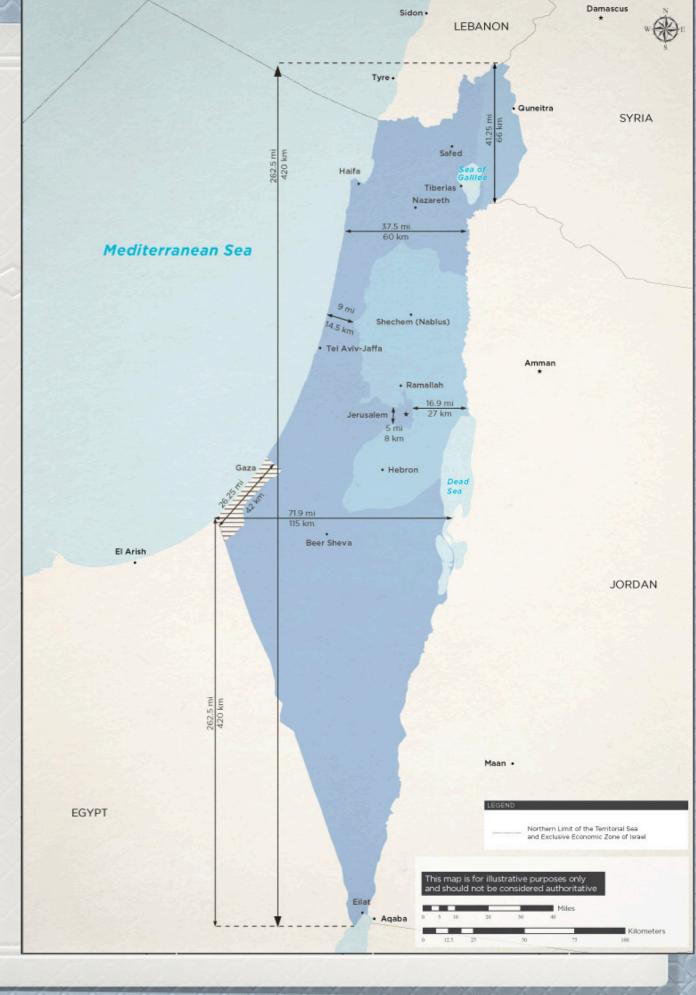

### ISRAEL

420 km in length (5-6 hour North to south)

II5 across the widest point
 (90 minutes in car)

Area 21,671 km<sup>2</sup>

### ISRAEL

420 km in length (5-6 hour North to south)

115 across the widest point
 (90 minutes in car)

Area 21,671 km<sup>2</sup>

 Mix of mountains and plains, fertile land and desert within minutes drive