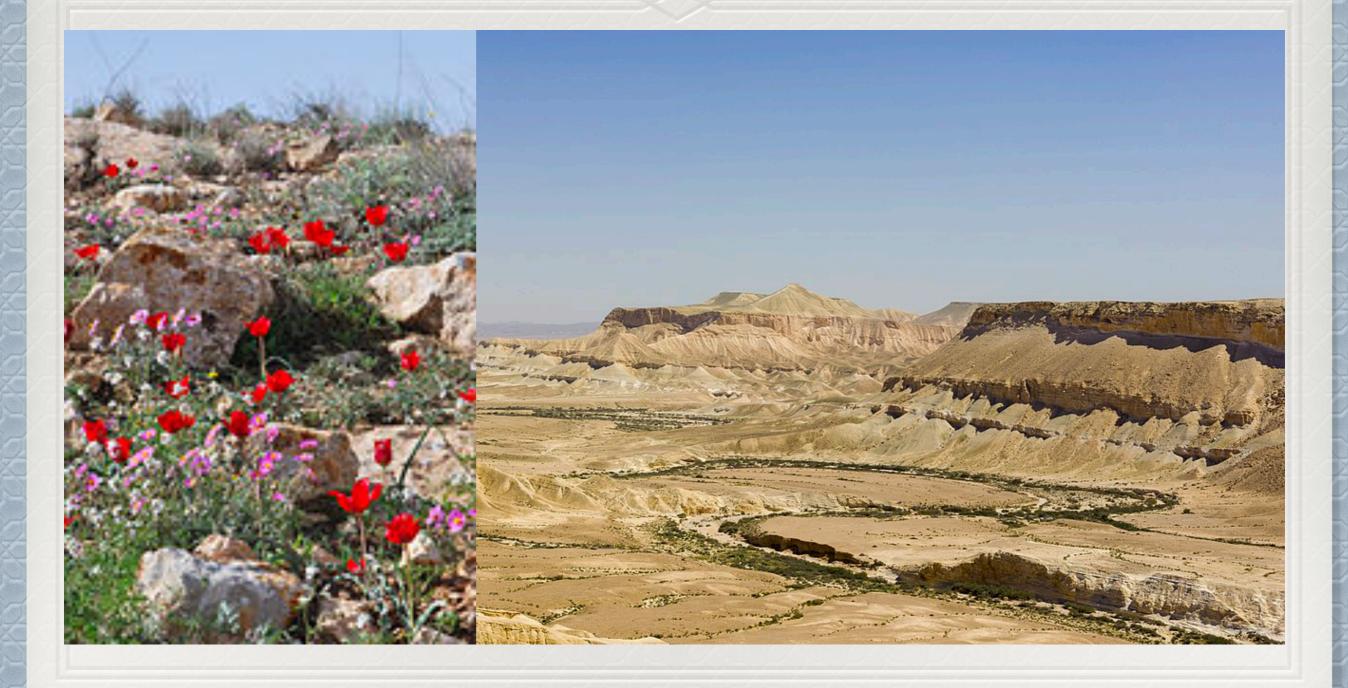

### ISRAEL

420 km in length (5-6 hour North to south)

115 across the widest point
 (90 minutes in car)

Area 21,671 km<sup>2</sup>

 Mix of mountains and plains, fertile land and desert within minutes drive