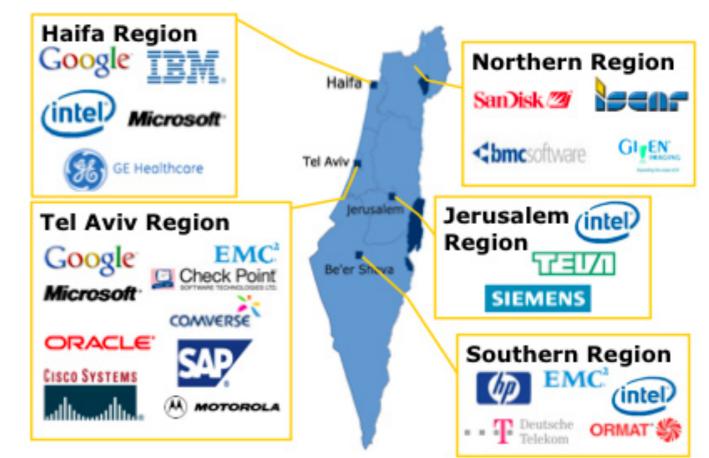

#### **R&D** Centers In Israel

\$3.5B

SECTORS = \$102M

Guest talks: Karin Gattegno, VP of Strategic Partnerships, Startup Nation *Overview of the Start Up Nation and its ecosystem* 

 Dr. David Primor - Cyber advisor and entrepreneur (ex CERN PhD student)
 The Israeli cyber landscape

#### R&D Centers In Israel

\$3.5B