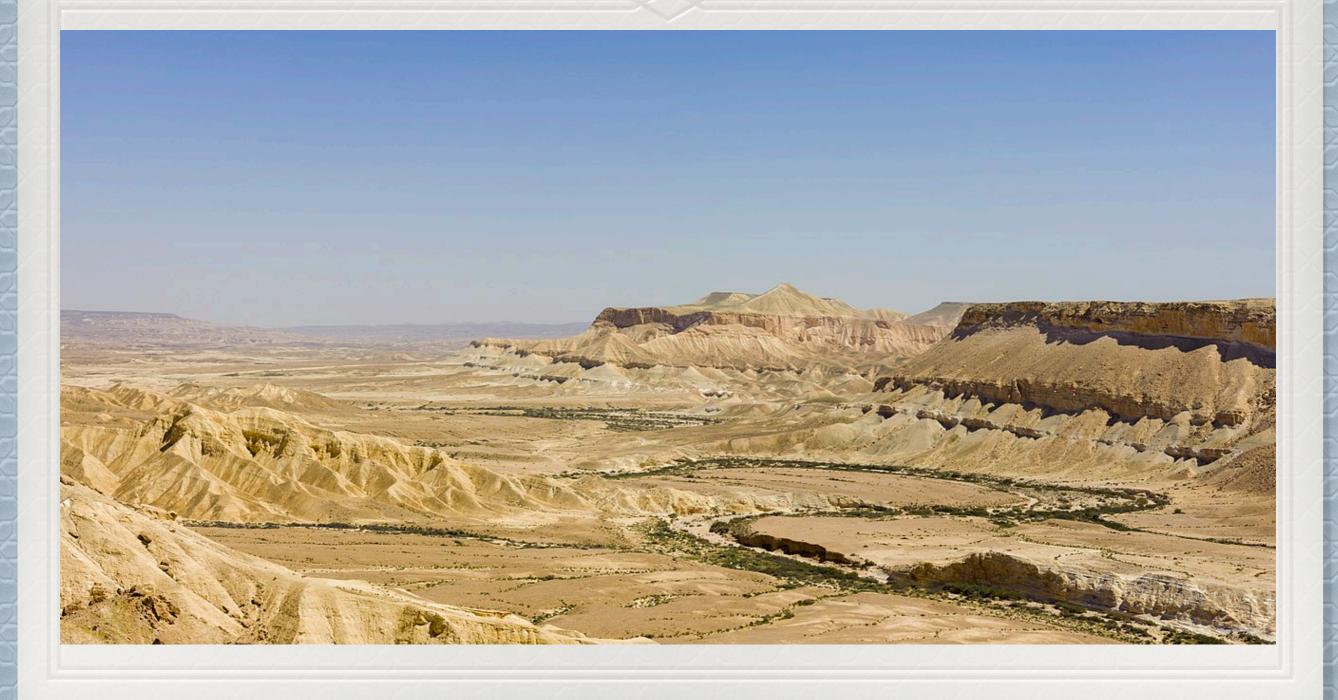

### ISRAEL

420 km in length (5-6 hour North to south)

115 across the widest point
 (90 minutes in car)

Area 21,671 km<sup>2</sup>

 Mix of mountains and plains, fertile land and desert within minutes drive