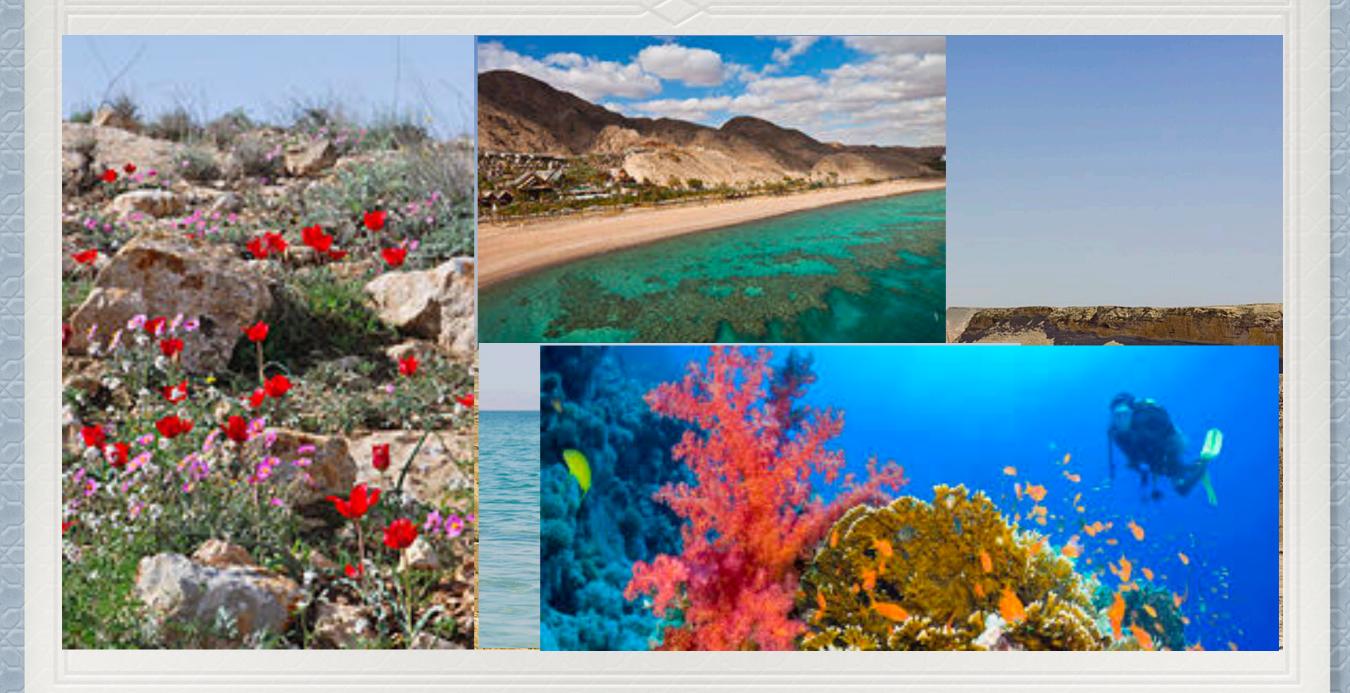

### ISRAEL

420 km in length (5-6 hour North to south)

115 across the widest point
 (90 minutes in car)

Area 21,671 km<sup>2</sup>

 Mix of mountains and plains, fertile land and desert within minutes drive