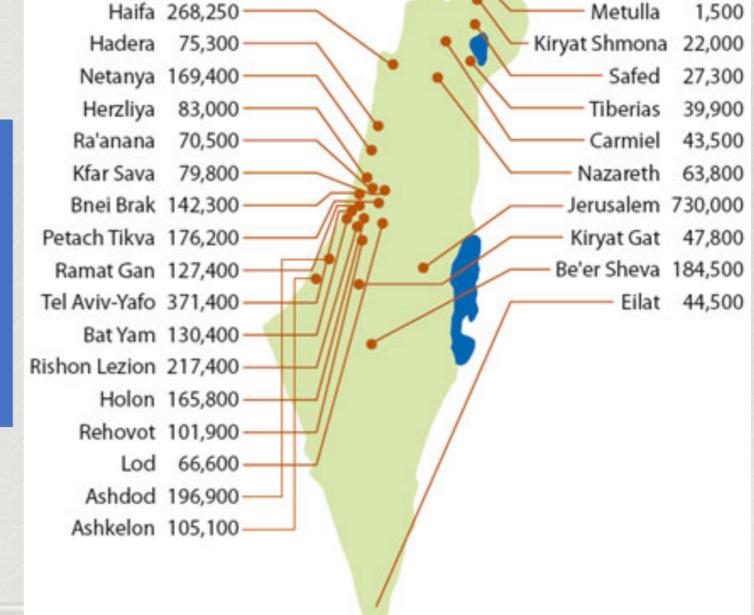

slims

Judaism: Jerusalem is the holiest city in Judaism and is home to many of the religion's sacred sites including the Western Wall, the Temple Mount and the Tomb of David.



#### Holy land for Jews, Christians and Muslims

Christianity: Church of the Holy Sepulchre in Jerusalem, where Jesus was crucified and resurrected; the Basilica of Annunciation in the Galilee town of Nazareth; the Room of the Last Supper and the Via Dolorosa in Jerusalem; the Sea of Galilee in northern Israel; and the Mount of Olives in Jerusalem.





#### Holy land for Jews, Christians and Muslims

Islam: The Temple Mount in Jerusalem, which contains the Dome of the Rock and the Al-Aqsa Mosque, is Islam's third-holiest site. Another notable site is the El-Jazzar mosque in Acre.



## Population 8.4 M (2018)





### Universities in Israel

| Institute                                       | Since | Location    | Studen |
|-------------------------------------------------|-------|-------------|--------|
| Technion - Israel Institute of Technology (IIT) | 1912  | Haifa       | 14000  |
| Hebrew University of Jeruslaem (HUJI)           | 1918  | Jerusalem   | 20500  |
| Weizmann Institute of Sciences (WIS)            | 1934  | Rehovot     | 1000   |
| Bar-Ilan University (BIU)                       | 1955  | Ramat Gan   | 17500  |
| Tel Aviv University (TAU)                       | 1956  | Tel Aviv    | 27000  |
| University of Haif (HU)                         | 1963  | Haifa       | 18000  |
| Ben Gurion University of the Negev (BGU)        | 1969  | Be'er Sheva | 17500  |
| Open University of Is