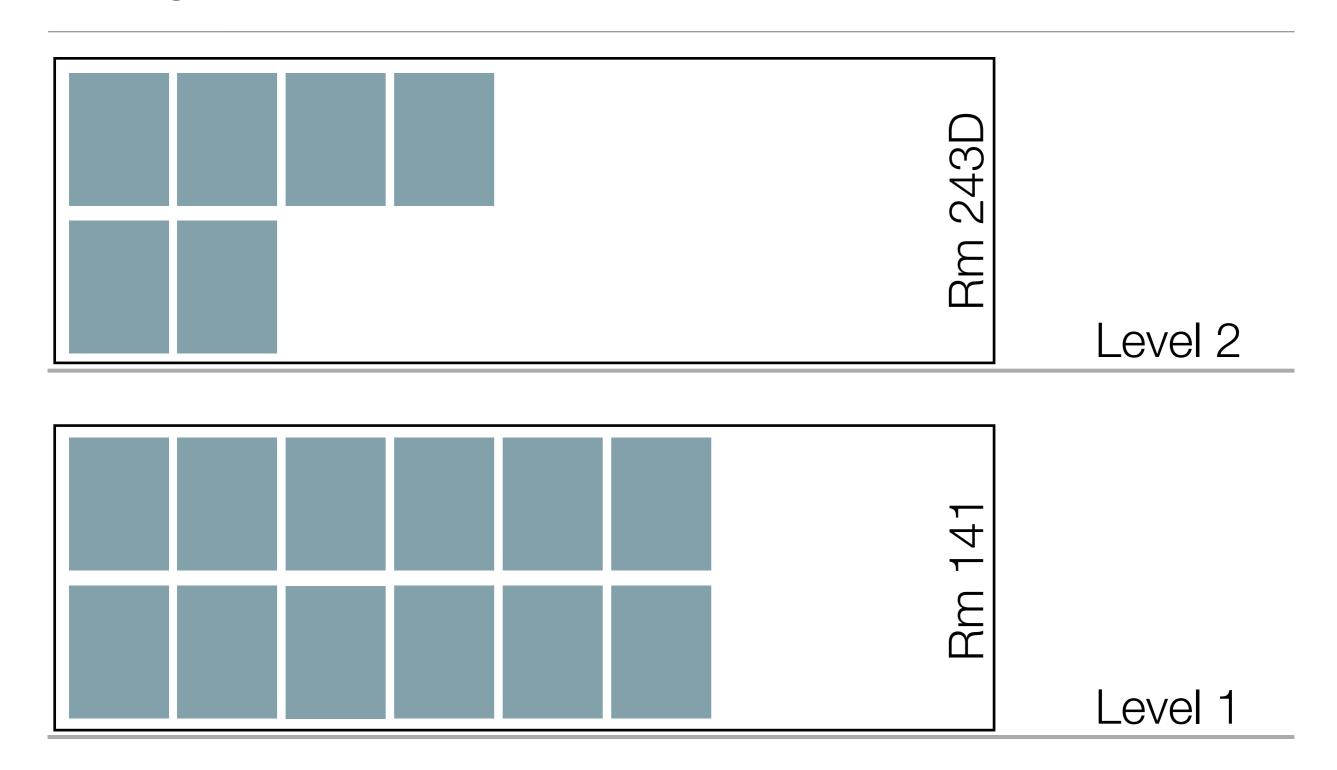

## Glasgow Data Centre Update

Gareth Roy **HEPSYSMAN 16/1/2018** 





# Glasgow's Current Setup (ScotGrid)



# Glasgow's Current Setup (School)



## Infrastructure - Fire



# Infrastructure - Surprises





## Infrastructure - Power



### Infrastructure - Power



### Infrastructure - Power



- Upgrades to Electrical & Protection infrastructure in 141 and 243D. Installation of:
  - New BMS
  - New Electrical Contractor
  - New Thermal cut-out & monitoring
- Triggered October to drop power when AC failed.

### Infrastructure - Fire Water... Pestilence?





- Heavy rain, leading to backed up pipes caused water to push up via Waste pipe
- This entered into the server room in a number of ways



## By the end of the week....



### Kelvin Data Annexe



### Kelvin Data Annexe







Site Plan and Site Views

Application site

Other land controlled by the applicant (Expands beyond drawing)



V