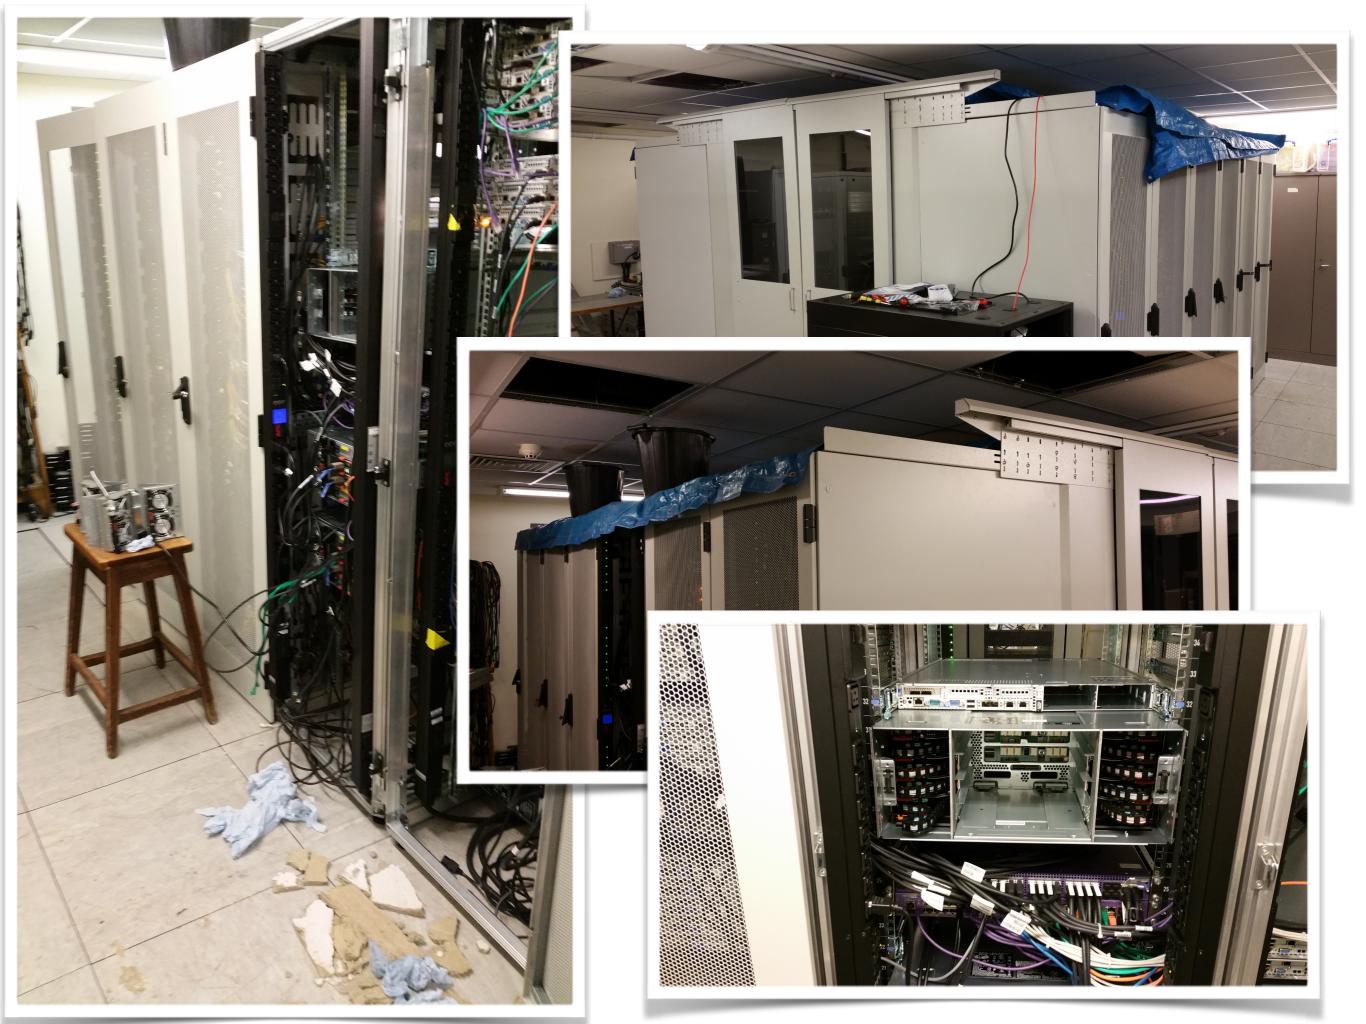

### Infrastructure - Fire Water... Pestilence?

- Heavy rain, leading to backed up pipes caused water to push up via Waste pipe
- This entered into the server room in a number of ways

## By the end of the week....