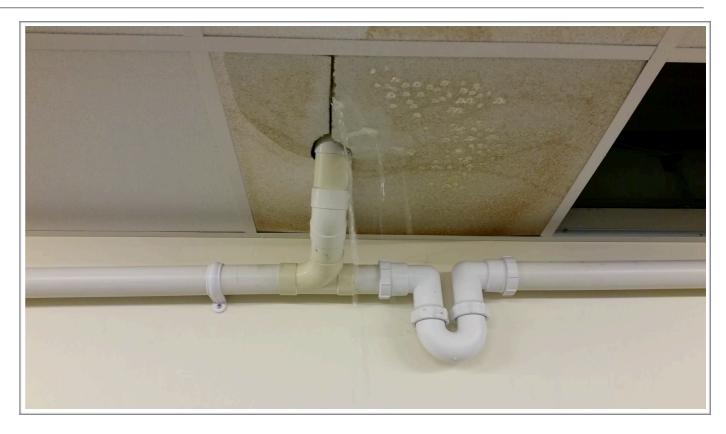

### Infrastructure - Fire Water... Pestilence?

- Heavy rain, leading to backed up pipes caused water to push up via Waste pipe
- This entered into the server room in a number of ways