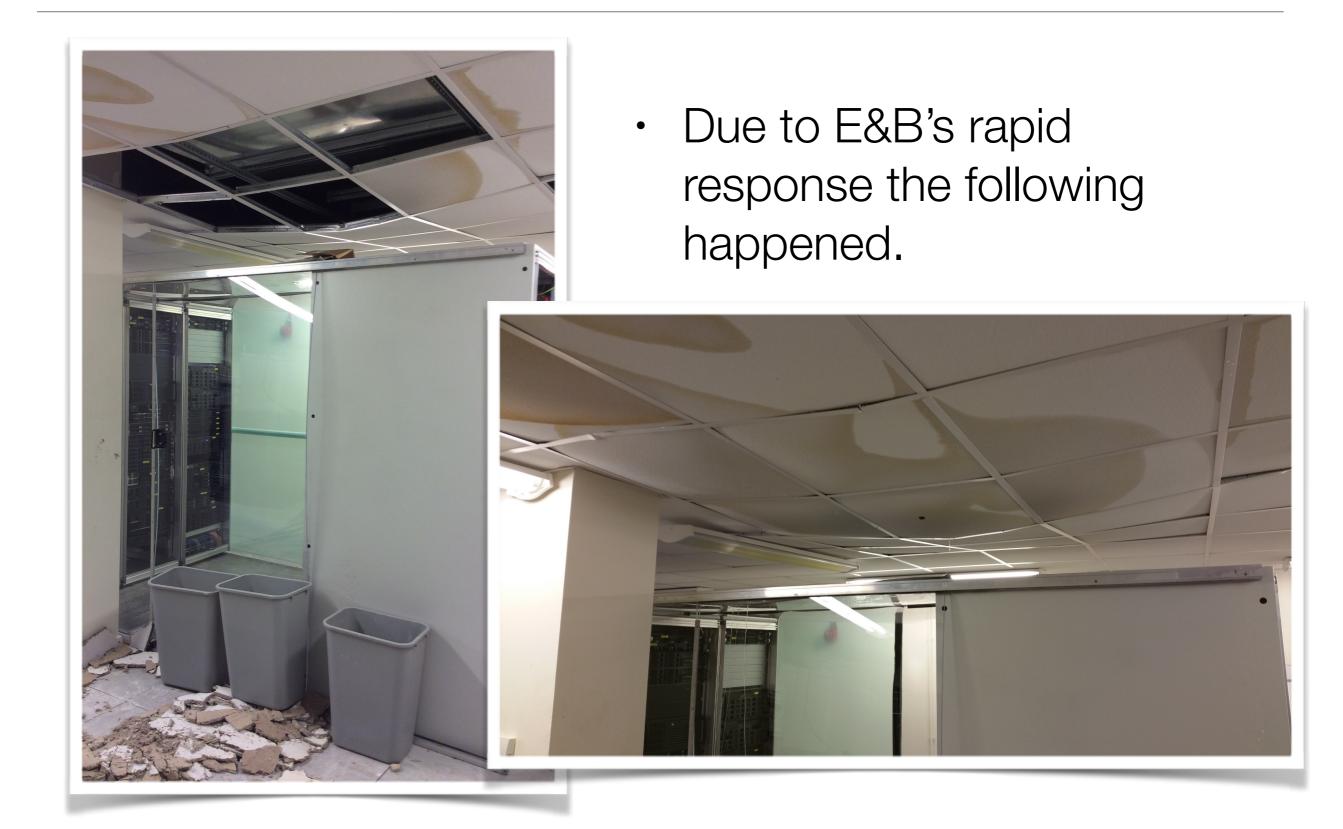

## Glasgow Data Centre Update

Gareth Roy **HEPSYSMAN 16/1/2018** 





# Glasgow's Current Setup (ScotGrid)



# Glasgow's Current Setup (School)



## Infrastructure - Fire



# Infrastructure - Surprises





## Infrastructure - Power



### Infrastructure - Power



### Infrastructure - Power



- Upgrades to Electrical & Protection infrastructure in 141 and 243D. Installation of:
  - New BMS
  - New Electrical Contractor
  - New Thermal cut-out & monitoring
- Triggered October to drop power when AC failed.

### Infrastructure - Fire Water... Pestilence?





- Heavy rain, leading to backed up pipes caused water to push up via Waste pipe
- This entered into the server room in a number of ways



## By the end of the week....



### Kelvin Data Annexe



### Kelvin Data Annexe







Site Plan and Site Views

Application site

Other land controlled by the applicant (Expands beyond drawing)



View 04

View 05



View 06









View 01 View 02 View 03





Abort figures

Application (its)

West Contentual Section 1290

Application life

Agait adion Sile

Agait adion



University of Glasgow

DATACENTRE BUILDING

#### CONTEXTUAL SECTIONS

| tranger .  | free    |  |
|------------|---------|--|
| 1:200      | OK.     |  |
| Date       | Charles |  |
| 27/00/2017 | HEM     |  |

HLM IN THE PROPERTY OF THE PRO

South Control of Section

-

Unionity of Chapper Library

East Contextual Section 1390







#### UoG - Lot 3 - Data Centre

Page 1

Construction Mobilisation Programme - Start Date 08/01/18

ort date: 08th