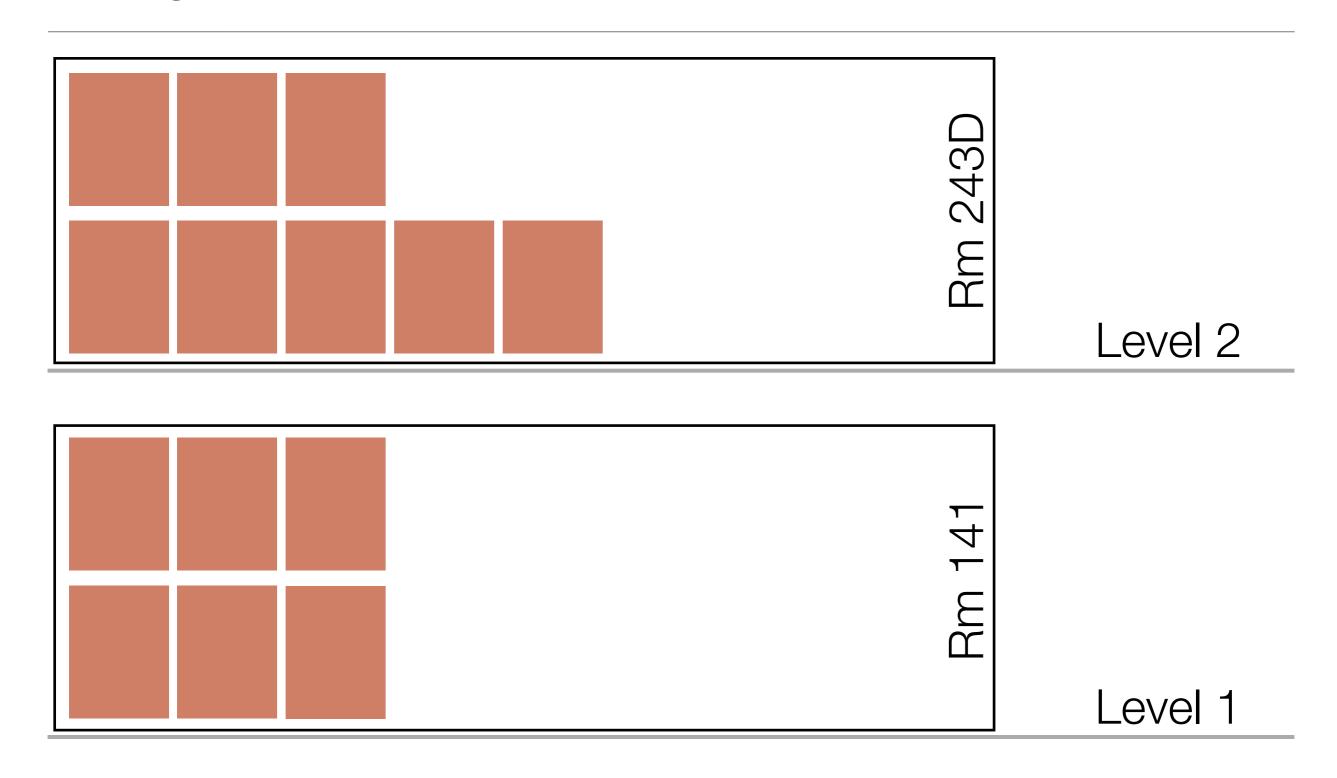

## Glasgow Data Centre Update

Gareth Roy **HEPSYSMAN 16/1/2018** 





# Glasgow's Current Setup (ScotGrid)



# Glasgow's Current Setup (School)



## Infrastructure - Fire



# Infrastructure - Surprises





## Infrastructure - Power



### Infrastructure - Power



### Infrastructure - Power



- Upgrades to Electrical & Protection infrastructure in 141 and 243D. Installation of:
  - New BMS
  - New Electrical Contractor
  - New Thermal cut-out & monitoring
- Triggered October to drop power when AC failed.

### Infrastructure - Fire Water... Pestilence?





- Heavy rain, leading to backed up pipes caused water to push up via Waste pipe
- This entered into the server room in a number of ways



## By the end of the week....



### Kelvin Data Annexe



### Kelvin Data Annexe







Site Plan and Site Views

Application site

Other land controlled by the applicant (Expands beyond drawing)



View 04

View 05



View 06









Vi