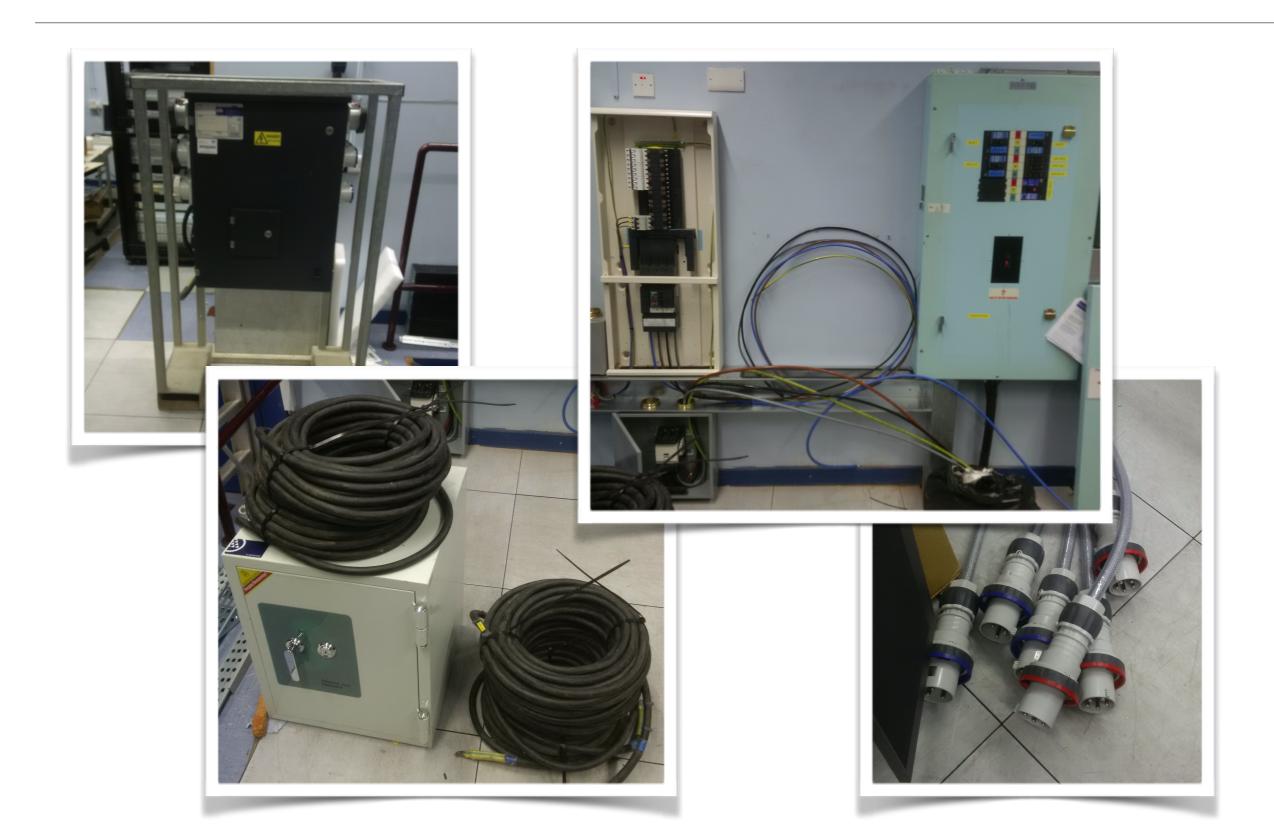

## Infrastructure - Power

### Infrastructure - Power

### Infrastructure - Power

- Upgrades to Electrical & Protection infrastructure in 141 and 243D. Installation of:
  - New BMS
  - New Electrical Contractor
  - New Thermal cut-out & monitoring
- Triggered October to drop power when AC failed.