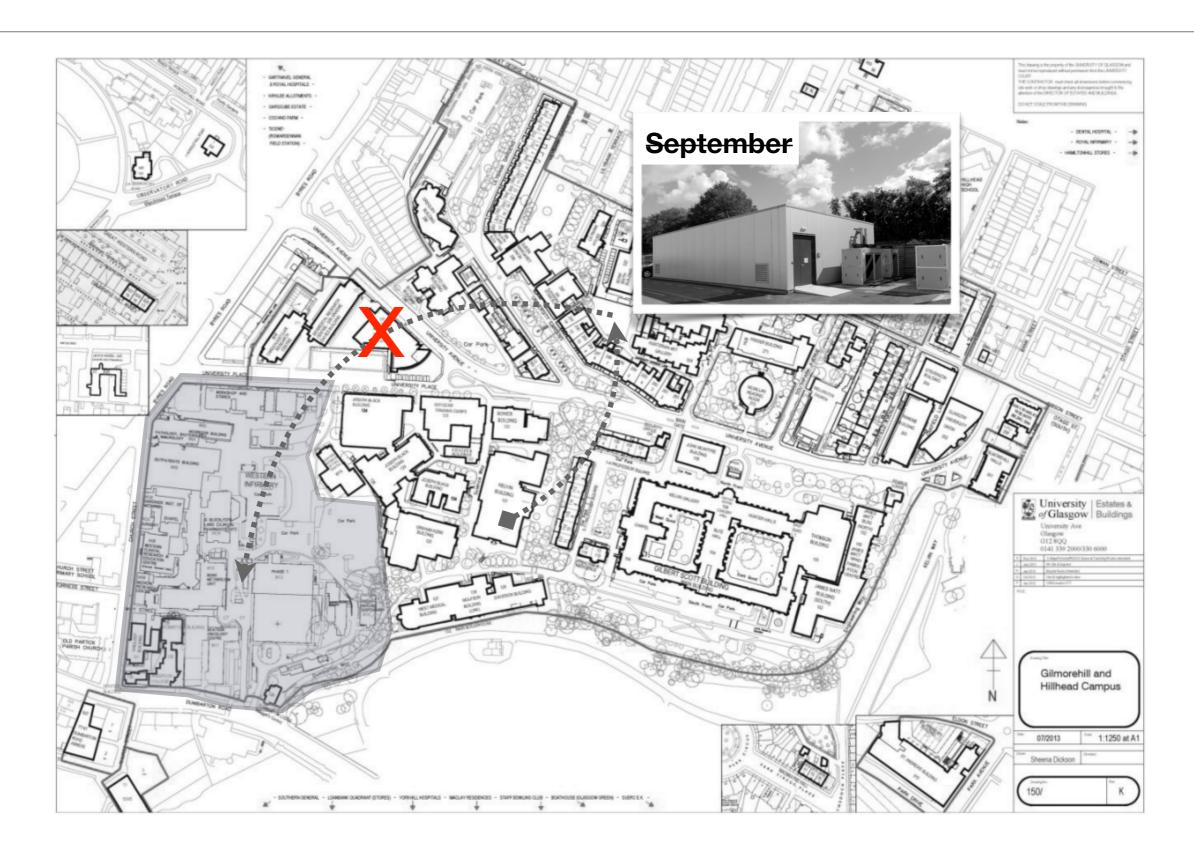

## Glasgow Data Centre Update

Gareth Roy **HEPSYSMAN 16/1/2018** 





# Glasgow's Current Setup (ScotGrid)



# Glasgow's Current Setup (School)



## Infrastructure - Fire



# Infrastructure - Surprises





## Infrastructure - Power



### Infrastructure - Power



### Infrastructure - Power



- Upgrades to Electrical & Protection infrastructure in 141 and 243D. Installation of:
  - New BMS
  - New Electrical Contractor
  - New Thermal cut-out & monitoring
- Triggered October to drop power when AC failed.

### Infrastructure - Fire Water... Pestilence?





- Heavy rain, leading to backed up pipes caused water to push up via Waste pipe
- This entered into the server room in a number of ways



## By the end of the week....



### Kelvin Data Annexe



### Kelvin Data Annexe







Site Plan and Site Views

Application site

Other land controlled by the applicant (Expands beyond drawing)



View 04

View 05



View 06









View 01 View 02 View 03





Abort figures

Application (its)

West Contentual Section 1290

Application life

Agait adion Sile

Agait adion



University of Glasgow

DATACENTRE BUILDING

#### CONTEXTUAL SECTIONS

| tranger .  | free    |  |
|------------|---------|--|
| 1:200      | OK.     |  |
| Date       | Charles |  |
| 27/00/2017 | HEM     |  |

HLM IN THE PROPERTY OF THE PRO

South Control of Section

-

Unionity of Chapper Library

East Contextual Section 1390







#### UoG - Lot 3 - Data Centre

Page 1

Construction Mobilisation Programme - Start Date 08/01/18

ort date: 08th November 2017 Filter Appl