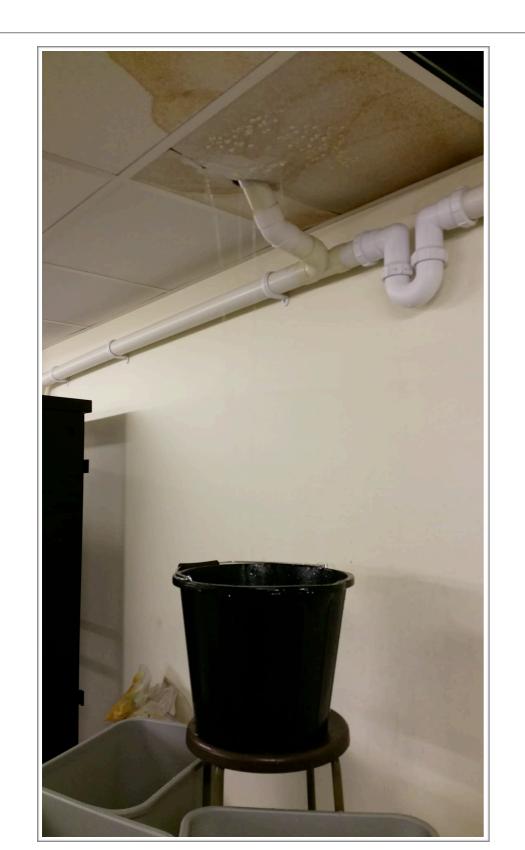

### Infrastructure - Fire Water... Pestilence?

- Heavy rain, leading to backed up pipes caused water to push up via Waste pipe
- This entered into the server room in a number of ways