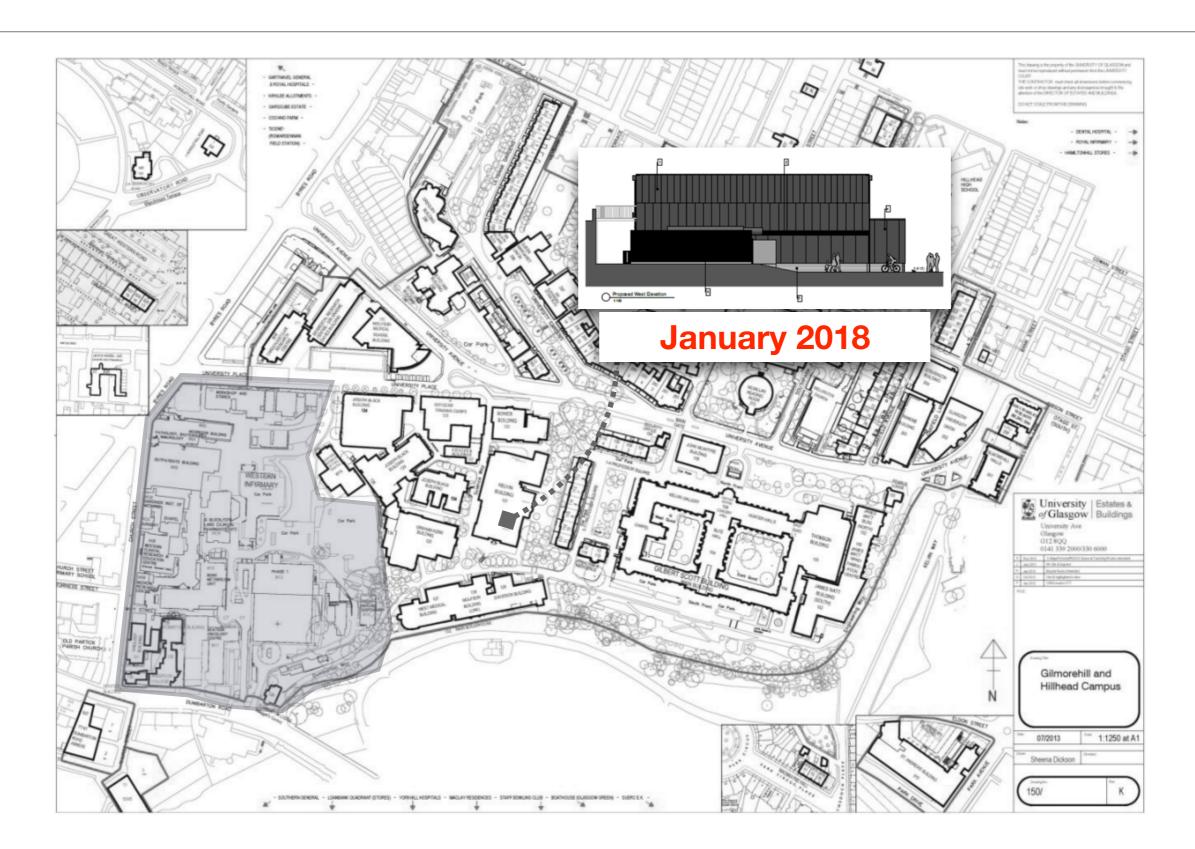

## Glasgow Data Centre Update

Gareth Roy **HEPSYSMAN 16/1/2018** 





# Glasgow's Current Setup (ScotGrid)



# Glasgow's Current Setup (School)



## Infrastructure - Fire



# Infrastructure - Surprises





## Infrastructure - Power



### Infrastructure - Power



### Infrastructure - Power



- Upgrades to Electrical & Protection infrastructure in 141 and 243D. Installation of:
  - New BMS
  - New Electrical Contractor
  - New Thermal cut-out & monitoring
- Triggered October to drop power when AC failed.

### Infrastructure - Fire Water... Pestilence?





- Heavy rain, leading to backed up pipes caused water to push up via Waste pipe
- This entered into the server room in a number of ways



## By the end of the week....



### Kelvin Data Annexe



### Kelvin Data Annexe







Site Plan and Site Views

Application site

Other land controlled by the applicant (Expands beyond drawing)



View 04

View 05



View 06









View 01 View 02 View 03





Abort figures

Application (its)

West Contentual Section 1290

Application life

Agait adion Sile

Agait adion



University of Glasgow

DATACENTRE BUILDING

#### CONTEXTUAL SECTIONS

| tranger .  | free    |  |
|------------|---------|--|
| 1:200      | OK.     |  |
| Date       | Charles |  |
| 27/00/2017 | HEM     |  |

HLM IN THE PROPERTY OF THE PRO

South Control of Section

-

Unionity of Chapper Library

East Contextual Section 1390







#### UoG - Lot 3 - Data Centre

Page 1

Construction Mobilisation Programme - Start Date 08/01/18

ort date: 08th November 2017 Filter Applied: None

|          |