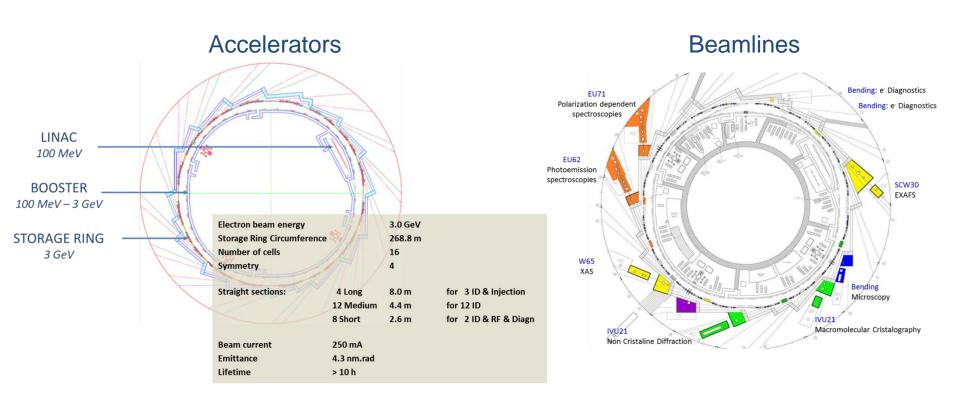

## **ALBA Synchrotron Light Source**

- √ 3 GeV electron accelerator
- √ 8 running beam lines + 4 in construction
- ✓ Funding is 50% Spanish 50% Catalan Governments
- ✓ First beam for users May 2012