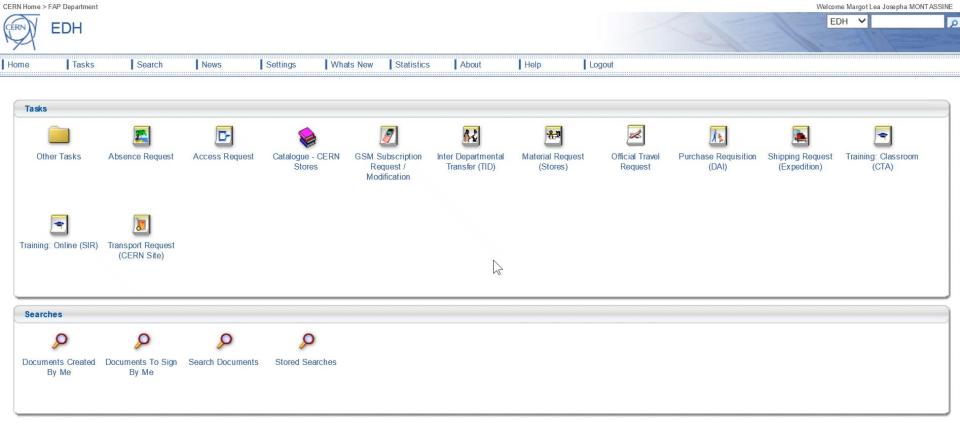

#### **FIRST OPTION**

Bectronic Document Handling System (EDH) v. 17.11.A.04 (C) Copyright 1991-2017 CERN All Rights Reserved

In case of questions please fill in a request here n case of problems please report an incident he