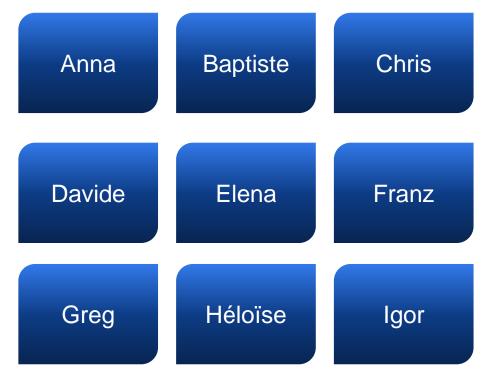

### Today – Goals: Networking

Game: 9 specific questions

Share about extra-professional activities and interests

Aim: find 9 different people