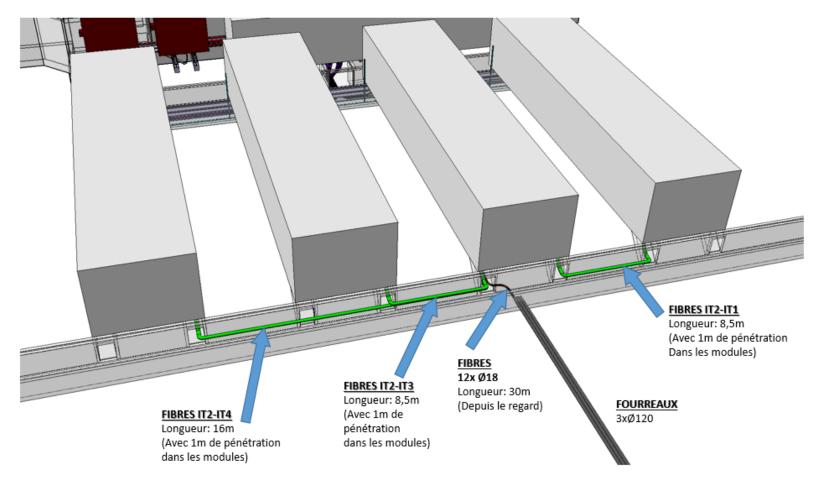

#### CAD estimation (CR0-CR1)

- Pending to take measures with laser from SX2 to CR1
- Pending to define fibre termination inside modules