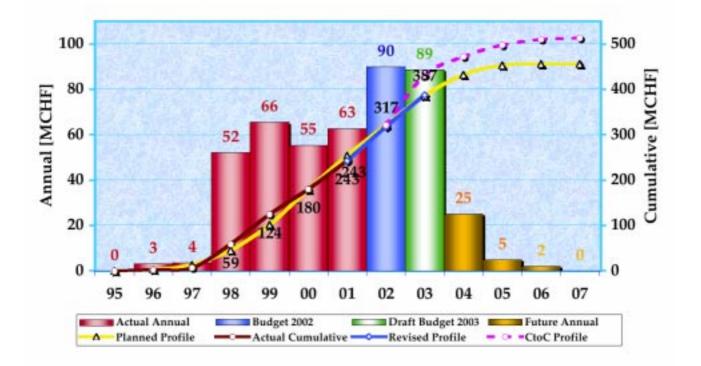

tion to the Planned and Actual Profiles



|              | 1995 - 2000 |       | 2001 |      | 1995 - 2001 |       | 1995 - 2001 |      |
|--------------|-------------|-------|------|------|-------------|-------|-------------|------|
|              | Comm        | Paid  | Comm | Paid | Comm        | Paid  | Comm        | Paid |
| Magnet CP    | 104.6       | 64.1  | 6.9  | 8.7  | 111.6       | 72.8  | <b>92</b> % | 60%  |
| Offline CP   | 0.8         | 0.8   | 0.3  | 0.3  | 1.1         | 1.1   | 31%         | 31%  |
| Subdetectors | 74.5        | 62.5  | 55.6 | 36.2 | 130.1       | 98.7  | <b>39</b> % | 30%  |
| Totals       | 179.9       | 127.4 | 62.8 | 45.3 | 242.8       | 172.7 | 53%         | 38%  |

CERN-RRB-2002-049

April 22, 2002



## **Cumulated Commitments 1995-2001**



5





CERN-RRB-2002-049

April 22, 2002



## **Yearly Payments**



7