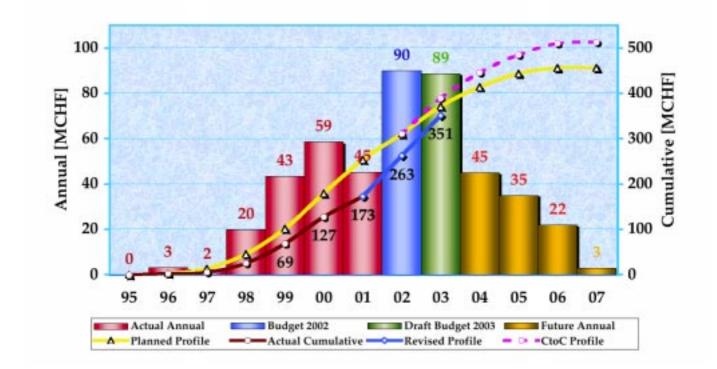

5 - 2000 |       | 2001 |      | 1995 - 2001 |       | 1995 - 2001 |      |
|--------------|-------------|-------|------|------|-------------|-------|-------------|------|
|              | Comm        | Paid  | Comm | Paid | Comm        | Paid  | Comm        | Paid |
| Magnet CP    | 104.6       | 64.1  | 6.9  | 8.7  | 111.6       | 72.8  | <b>92</b> % | 60%  |
| Offline CP   | 0.8         | 0.8   | 0.3  | 0.3  | 1.1         | 1.1   | 31%         | 31%  |
| Subdetectors | 74.5        | 62.5  | 55.6 | 36.2 | 130.1       | 98.7  | <b>39</b> % | 30%  |
| Totals       | 179.9       | 127.4 | 62.8 | 45.3 | 242.8       | 172.7 | 53%         | 38%  |

CERN-RRB-2002-049

April 22, 2002



## **Cumulated Commitments 1995-2001**



5





CERN-RRB-2002-049

April 22, 2002



## **Yearly Payments**



7