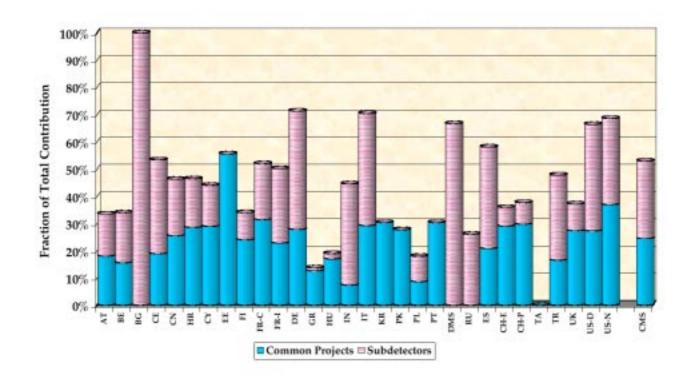

in addition to the Planned and Actual Profiles



|              | 1995 - 2000 |       | 2001 |      | 1995 - 2001 |       | 1995 - 2001 |      |
|--------------|-------------|-------|------|------|-------------|-------|-------------|------|
|              | Comm        | Paid  | Comm | Paid | Comm        | Paid  | Comm        | Paid |
| Magnet CP    | 104.6       | 64.1  | 6.9  | 8.7  | 111.6       | 72.8  | <b>92</b> % | 60%  |
| Offline CP   | 0.8         | 0.8   | 0.3  | 0.3  | 1.1         | 1.1   | 31%         | 31%  |
| Subdetectors | 74.5        | 62.5  | 55.6 | 36.2 | 130.1       | 98.7  | <b>39</b> % | 30%  |
| Totals       | 179.9       | 127.4 | 62.8 | 45.3 | 242.8       | 172.7 | 53%         | 38%  |

CERN-RRB-2002-049

April 22, 2002



## **Cumulated Commitments 1995-2001**



5





CERN-RRB-2002-049

April 22, 2002



## **Yearly Payments**



7