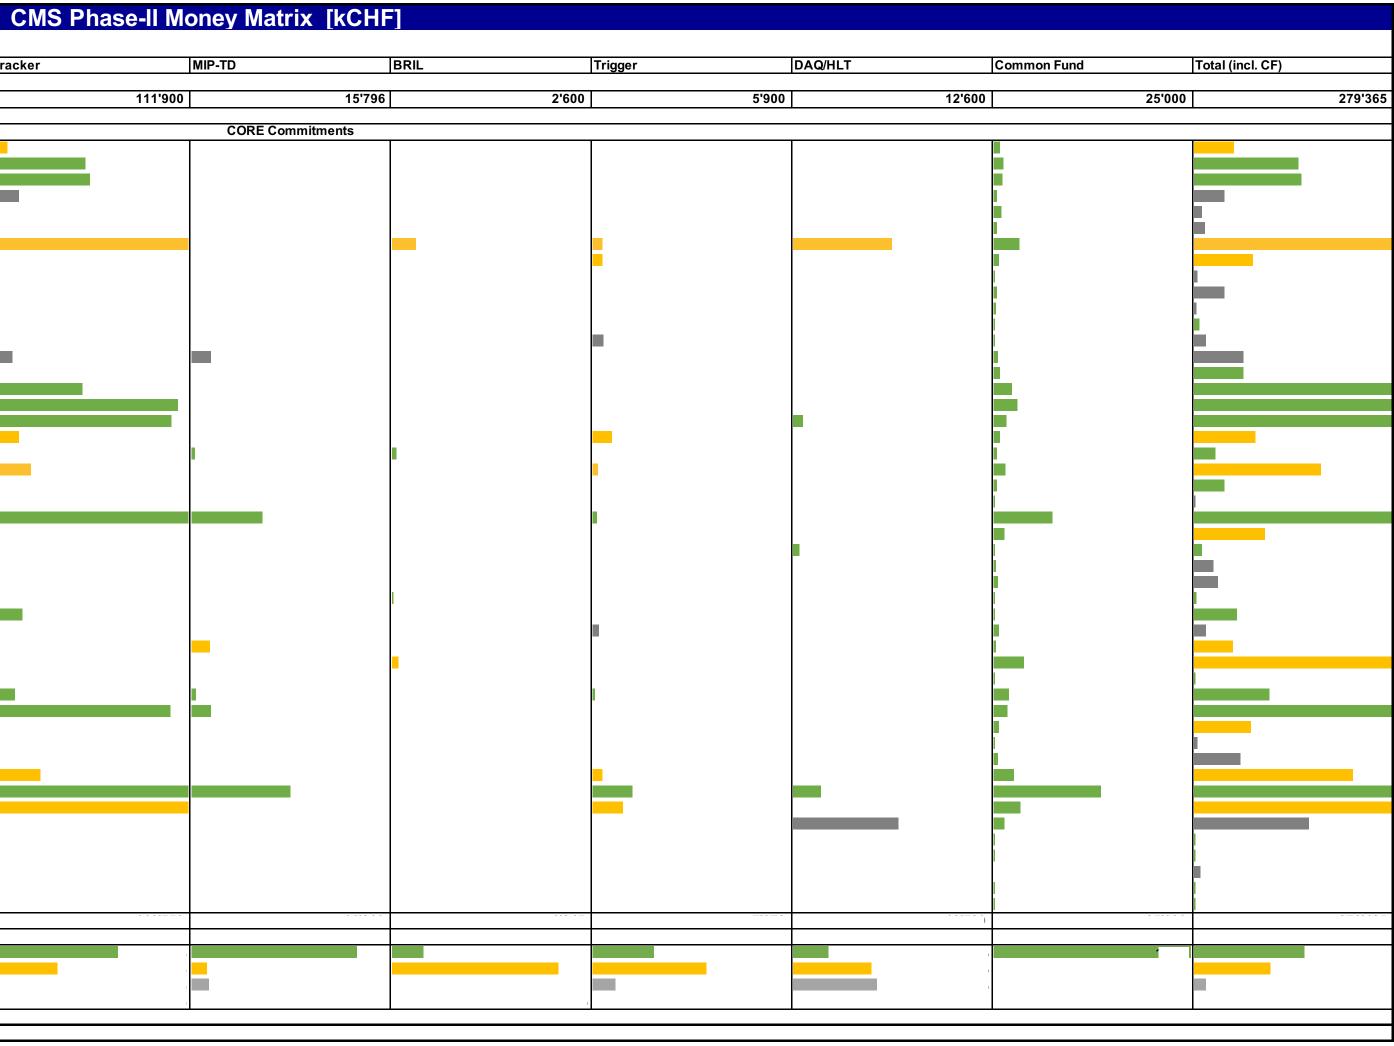

# 267 MCHF

Bars normalised to maximum in column

CMS

|                                | EC-CALO | ECAL Barrel | HCAL Barrel                           | Muons  | Tracker |
|--------------------------------|---------|-------------|---------------------------------------|--------|---------|
|                                |         |             |                                       |        |         |
| CORE Costs (kCHF)              | 67'127  | 12'675      | 580                                   | 25'187 |         |
| unding Agonov                  | 1       |             |                                       |        |         |
| <b>unding Agency</b><br>ustria |         |             |                                       |        |         |
| Belgium FNRS                   |         |             |                                       |        |         |
| Belgium FWO                    |         |             |                                       |        |         |
| Brasil/FAPESP                  |         |             |                                       |        |         |
| Brasil/UERJ                    |         |             |                                       |        |         |
| Bulgaria                       |         |             |                                       |        |         |
| CERN                           |         |             |                                       |        |         |
| China                          |         |             |                                       |        |         |
| Colombia                       |         |             |                                       |        |         |
| Croatia                        |         |             |                                       |        |         |
| Cyprus                         |         |             |                                       |        |         |
| Egypt                          |         |             |                                       |        |         |
| Estonia                        |         |             |                                       |        |         |
| Finland                        |         |             |                                       |        |         |
| France-CEA                     |         |             |                                       | -      |         |
| France-IN2P3                   |         |             |                                       |        |         |
| Germany BMBF                   |         | -           |                                       |        |         |
| Germany Helmholtz              |         |             |                                       |        |         |
| Greece                         |         |             |                                       |        |         |
|                                |         |             |                                       |        |         |
| lungary<br>ndia                |         |             |                                       |        |         |
| ran                            |         |             |                                       |        |         |
| reland                         |         |             |                                       |        |         |
|                                |         |             |                                       |        |         |
| taly<br>Korea                  |         |             |                                       |        |         |
| Lithuania                      |         |             |                                       |        |         |
|                                |         |             |                                       |        |         |
| Malaysia<br>Mexico             | -       |             |                                       |        |         |
| New Zealand                    |         |             |                                       |        |         |
|                                |         |             |                                       |        |         |
| Pakistan                       |         |             |                                       |        |         |
| Poland                         |         |             |                                       |        |         |
| Portugal<br>RDMS-DMS-Russia    |         |             |                                       |        |         |
| Serbia                         |         |             |                                       |        |         |
|                                |         |             |                                       |        |         |
| Spain<br>Switzerland           |         |             |                                       |        |         |
|                                |         |             |                                       |        |         |
| Taipei<br>Thailand             |         |             |                                       |        |         |
|                                |         |             |                                       |        |         |
| Furkey                         |         |             |                                       |        |         |
| Jnited Kingdom<br>JSA-DOE      |         |             |                                       |        |         |
| JSA-DOE<br>JSA-NSF             |         |             | · · · · · · · · · · · · · · · · · · · |        |         |
| JSA-NSF<br>JSA-DOE-NP          |         |             |                                       |        |         |
| Ecuador                        |         |             |                                       |        |         |
|                                |         |             |                                       |        |         |
| Aontenegro<br>Qatar            |         |             |                                       |        |         |
| Jatar<br>Sri Lanka             |         |             |                                       |        |         |
| atvia                          |         |             |                                       |        |         |
| OTAL (kCHF)                    | +       |             |                                       | ļ      |         |
|                                | +       |             |                                       | h      |         |
| Incortainty Low                |         |             |                                       |        |         |
| Incertainty Low<br>/Iedium     |         |             |                                       |        |         |
| ligh                           | -       |             |                                       |        |         |
| % of CORE Costs                |         |             |                                       |        | -       |
|                                |         |             |                                       | 1      |         |

## Bars capped at 10 MCHF

CMS

## EC-CALO ECAL Barrel HCAL Barrel Muons Tracker CORE Costs (kCHF) 67'127 12'675 580 25'187 Funding Agency Austria Belgium FNRS Belgium FWO Brasil/FAPESP Brasil/UERJ Bulgaria CERN China Colombia Croatia Cyprus Egypt Estonia Finland France-CEA France-IN2P3 Germany BMBF Germany Helmholtz Greece Hungary India Iran Ireland Italy Korea Lithuania Malaysia Mexico New Zealand Pakistan Poland Portugal RDMS-DMS-Russia Serbia Spain Switzerland Taipei Thailand Turkey United Kingdom USA-DOE USA-NSF USA-DOE-NP Ecuador Montenegro Qatar Sri Lanka Latvia TOTAL (kCHF) Uncertainty Low Medium High % of CORE Costs $\Delta$ (TOTAL-CORE Costs)

Bars capped at 10 MCHF