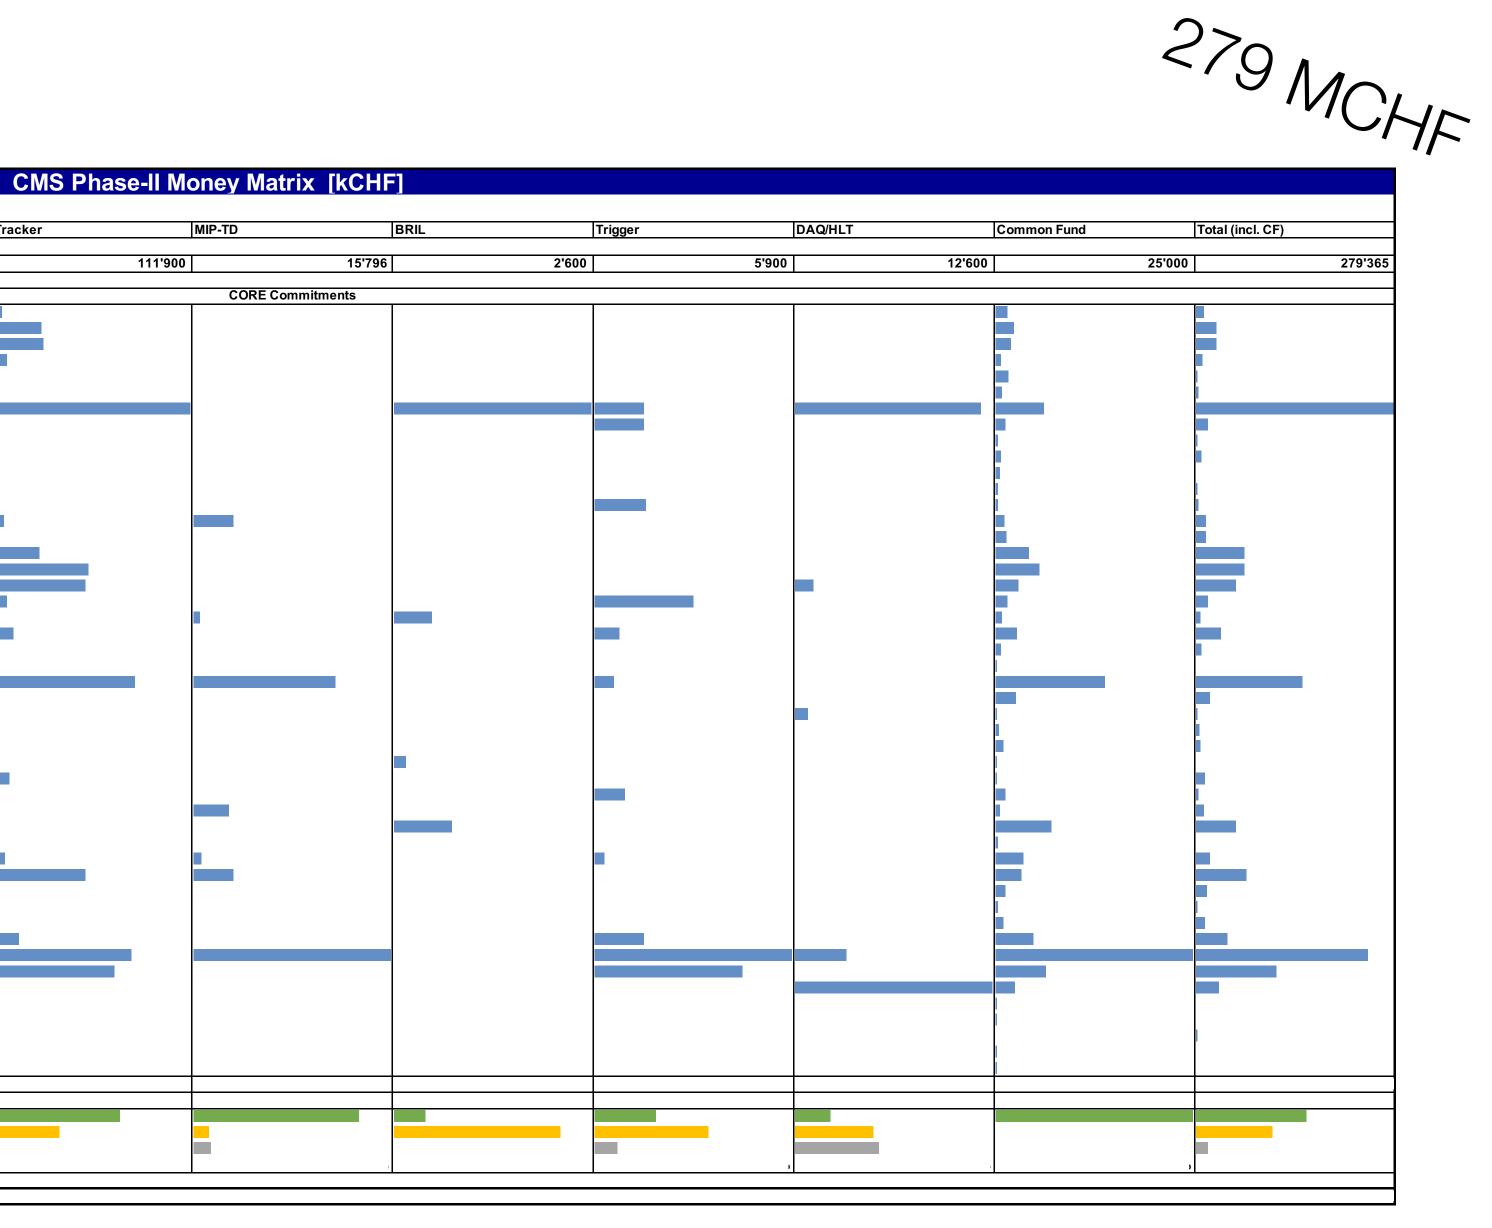

# Money Matrix

- - original cost frame maintained
    - LHCC and are now included in the phase II upgrade
  - encouraging involvement of funding agencies •
    - have reached good closure so far
- October 2018 RRB will settled the final sharing •

# 267 MCHF

Bars normalised to maximum in column

CMS

|                                | EC-CALO | ECAL Barrel | HCAL Barrel                           | Muons  | Tracker |
|--------------------------------|---------|-------------|---------------------------------------|--------|---------|
|                                |         |             |                                       |        |         |
| CORE Costs (kCHF)              | 67'127  | 12'675      | 580                                   | 25'187 |         |
| unding Agonov                  | 1       |             |                                       |        |         |
| <b>unding Agency</b><br>ustria |         |             |                                       |        |         |
| Belgium FNRS                   |         |             |                                       |        |         |
| Belgium FWO                    |         |             |                                       |        |         |
| Brasil/FAPESP                  |         |             |                                       |        |         |
| Brasil/UERJ                    |         |             |                                       |        |         |
| Bulgaria                       |         |             |                                       |        |         |
| CERN                           |         |             |                                       |        |         |
| China                          |         |             |                                       |        |         |
| Colombia                       |         |             |                                       |        |         |
| Croatia                        |         |             |                                       |        |         |
| Cyprus                         |         |             |                                       |        |         |
| Egypt                          |         |             |                                       |        |         |
| Estonia                        |         |             |                                       |        |         |
| Finland                        |         |             |                                       |        |         |
| France-CEA                     |         |             |                                       | -      |         |
| France-IN2P3                   |         |             |                                       |        |         |
| Germany BMBF                   |         | -           |                                       |        |         |
| Germany Helmholtz              |         |             |                                       |        |         |
| Greece                         |         |             |                                       |        |         |
|                                |         |             |                                       |        |         |
| lungary<br>ndia                |         |             |                                       |        |         |
| ran                            |         |             |                                       |        |         |
| reland                         |         |             |                                       |        |         |
|                                |         |             |                                       |        |         |
| taly<br>Korea                  |         |             |                                       |        |         |
| Lithuania                      |         |             |                                       |        |         |
|                                |         |             |                                       |        |         |
| Malaysia<br>Mexico             | -       |             |                                       |        |         |
| New Zealand                    |         |             |                                       |        |         |
|                                |         |             |                                       |        |         |
| Pakistan                       |         |             |                                       |        |         |
| Poland                         |         |             |                                       |        |         |
| Portugal<br>RDMS-DMS-Russia    |         |             |                                       |        |         |
| Serbia                         |         |             |                                       |        |         |
|                                |         |             |                                       |        |         |
| Spain<br>Switzerland           |         |             |                                       |        |         |
|                                |         |             |                                       |        |         |
| Taipei<br>Thailand             |         |             |                                       |        |         |
|                                |         |             |                                       |        |         |
| Furkey                         |         |             |                                       |        |         |
| Jnited Kingdom<br>JSA-DOE      |         |             |                                       |        |         |
| JSA-DOE<br>JSA-NSF             |         |             | · · · · · · · · · · · · · · · · · · · |        |         |
| JSA-NSF<br>JSA-DOE-NP          |         |             |                                       |        |         |
| Ecuador                        |         |             |                                       |        |         |
|                                |         |             |                                       |        |         |
| Aontenegro<br>Qatar            |         |             |                                       |        |         |
| Jatar<br>Sri Lanka             |         |             |                                       |        |         |
| atvia                          |         |             |                                       |        |         |
| OTAL (kCHF)                    | +       |             |                                       | ļ      |         |
|                                | +       |             |                                       | h      |         |
| Incortainty Low                |         |             |                                       |        |         |
| Incertainty Low<br>/Iedium     |         |             |                                       |        |         |
| ligh                           | -       |             |                                       |        |         |
| % of CORE Costs                |         |             |                                       |        | -       |
|                                |         |             |                                       | 1      |         |