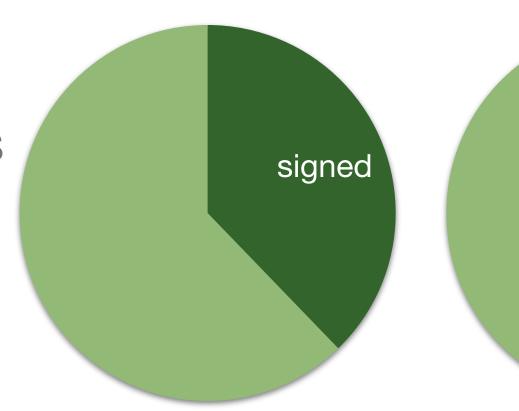

# Common Fund for HL-LHC – Status of Signatures

- Single MoU to describe Common Fund capped at a fraction O(10%) ~ 25 MCHF
  - spread evenly over construction period •
- Sharing according to PhD or equivalent
- Separate budgeting from M&O but similar • accounting methods ATLAS
- Status of signatures:

same principle applied for both experiments