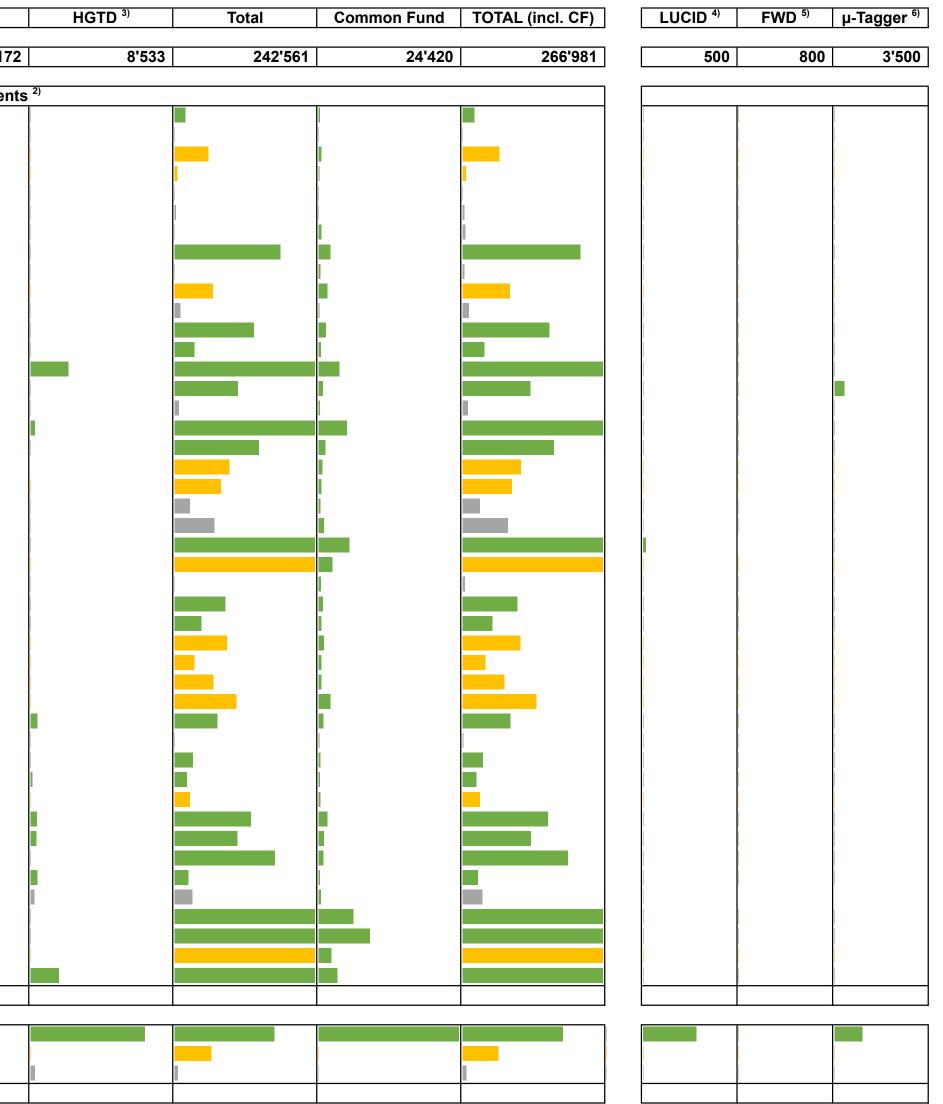

## ATLAS Phase-II Upgrades – envisaged CORE Contributions by Funding Agency [kCHF]

|                                 | TDAQ   | ITk     | LAr      | Tile     | Muons         |
|---------------------------------|--------|---------|----------|----------|---------------|
| CORE Costs <sup>1)</sup> [kCHF] | 44'880 | 121'966 | 27'882   | 11'129   | 28'17         |
| Funding Agency                  |        |         |          | С        | ORE Commitmen |
| Argentina                       |        |         |          |          |               |
| Armenia                         |        |         |          |          |               |
| Australia                       |        |         |          |          |               |
| Austria                         |        |         |          |          |               |
| Azerbaijan                      |        |         |          |          |               |
| Belarus                         |        |         |          |          |               |
| Brazil                          |        |         |          |          |               |
| Canada                          |        |         |          |          |               |
| Chile                           |        |         |          |          |               |
| China NSFC+MSTC                 |        |         |          |          |               |
| Colombia                        |        |         |          |          |               |
| Czech Republic                  |        |         |          |          |               |
| Denmark                         |        |         |          |          |               |
| France IN2P3                    |        |         |          |          |               |
| France CEA                      |        |         |          |          |               |
| Georgia                         |        |         |          |          |               |
| Germany BMBF                    |        |         |          |          |               |
| Germany DESY                    |        |         |          |          |               |
| Germany MPI                     |        |         |          |          |               |
| Greece                          |        |         |          |          |               |
| Hong Kong                       |        |         |          |          |               |
| Israel                          |        |         |          |          |               |
|                                 |        |         |          |          |               |
| Italy<br>Japan                  |        |         |          |          |               |
| -                               |        |         |          |          |               |
| Morocco<br>Netherlands          |        |         |          |          |               |
|                                 |        |         |          |          |               |
| Norway<br>Poland                |        |         |          |          |               |
|                                 |        |         |          |          |               |
| Portugal                        |        |         |          |          |               |
| Romania                         |        |         |          |          |               |
| Russia                          |        |         |          |          |               |
| JINR                            |        |         |          |          |               |
| Serbia                          |        |         |          |          |               |
| Slovak Republic                 |        |         |          |          |               |
| Slovenia                        |        |         |          |          |               |
| South Africa                    |        |         |          |          |               |
| Spain                           |        |         |          |          |               |
| Sweden                          |        |         |          |          |               |
| Switzerland                     |        |         |          |          |               |
| Taipei                          |        |         |          |          |               |
| Turkey                          |        |         |          |          |               |
| United Kingdom                  |        |         |          |          |               |
| USA DOE                         |        |         |          |          |               |
| USANSF                          |        |         |          |          |               |
| CERN                            |        |         |          |          |               |
| TOTAL (kCHF)                    |        |         |          |          |               |
| Uncertainty Low                 |        |         |          |          |               |
| Medium                          |        |         |          |          |               |
| High                            |        |         |          |          |               |
| % of CORE Costs                 |        | 1       |          | -        |               |
|                                 | 1      | I       | <u> </u> | <u> </u> | L             |

## Notes

1) CORE costs as defined in the TDRs and reviewed in detail by the Upgrade Cost Group (UCG) for TDAQ, ITk, LAr, Tile, Muons. For HGTD, FWD, µ-Tagger see notes 3-6).

2) Bars are normalised to the maximum in each column.

3) The High Granularity Timing Detector (HGTD) has not yet been reviewed, the TDR will follow in 2019.

4) A new LUCID detector was originally proposed in the Scoping Document under "Forward Detectors". It is now planned as a "Small Project" with details to be worked out in the coming months. 5) The remaining Forward Detector projects (ALFA,AFP,ZDC) are not being formally proposed at this stage.

6) The μ-Tagger project is not included in the present Phase-II scope, but remains an option as a further upgrade project for installation at a later stage (>2025)

- passed LHC/UCG -

|      | HGTD <sup>3)</sup> | Total   | Common Fund | TOTAL (incl. CF) | LUCID <sup>4)</sup> | FWD <sup>5)</sup> | µ-Tagger <sup>6)</sup> |
|------|--------------------|---------|-------------|------------------|---------------------|-------------------|------------------------|
| 72   | 8'533              | 242'561 | 24'420      | 266'981          | 500                 | 800               | 3'500                  |
| ents | 2)                 |         |             |                  |                     |                   |                        |
|      |                    |         |             |                  |                     |                   |                        |
|      |                    |         |             |                  |                     |                   |                        |
|      |                    |         |             |                  |                     |                   |                        |
|      |                    |         |             |                  |                     |                   |                        |
|      |                    |         |             |                  |                     |                   |                        |
|      |                    |         |             |                  |                     |                   |                        |
|      |                    |         |             |                  |                     |                   |                        |
|      |                    |         |             |                  |                     |                   |                        |
|      |                    |         |             |                  |                     |                   |                        |
|      |                    |         |             |                  |                     |                   |                        |
|      |                    |         |             |                  |                     |                   |                        |
|      |                    |         |             |                  |                     |                   |                        |
|      |                    |         |             |                  |                     |                   |                        |
|      |                    |         |             |                  |                     |                   |                        |
|      |                    |         |             |                  |                     |                   |                        |
|      |                    |         |             |                  |                     |                   |                        |
|      |                    |         |             |                  |                     |                   |                        |
|      |                    |         |             |                  |                     |                   |                        |
|      |                    |         |             |                  |                     |                   |                        |
|      |                    |         |             |                  |                     |                   |                        |
|      |                    |         |             |                  |                     |                   |                        |
|      |                    |         |             |                  |                     |                   |                        |
|      |                    |         |             |                  |                     |                   |                        |
|      |                    |         |             |                  |                     |                   |                        |
|      |                    |         |             |                  |                     |                   |                        |
|      |                    |         |             |                  |                     |                   |                        |
|      |                    |         |             |                  |                     |                   |                        |
|      |                    |         |             |                  |                     |                   |                        |
|      |                    |         |             |                  |                     | 1                 |                        |
|      |                    |         |             |                  |                     |                   |                        |
|      |                    |         |             |                  |                     |                   |                        |
|      |                    | 1       |             |                  |                     |                   |                        |
|      |                    |         |             |                  |                     |                   |                        |