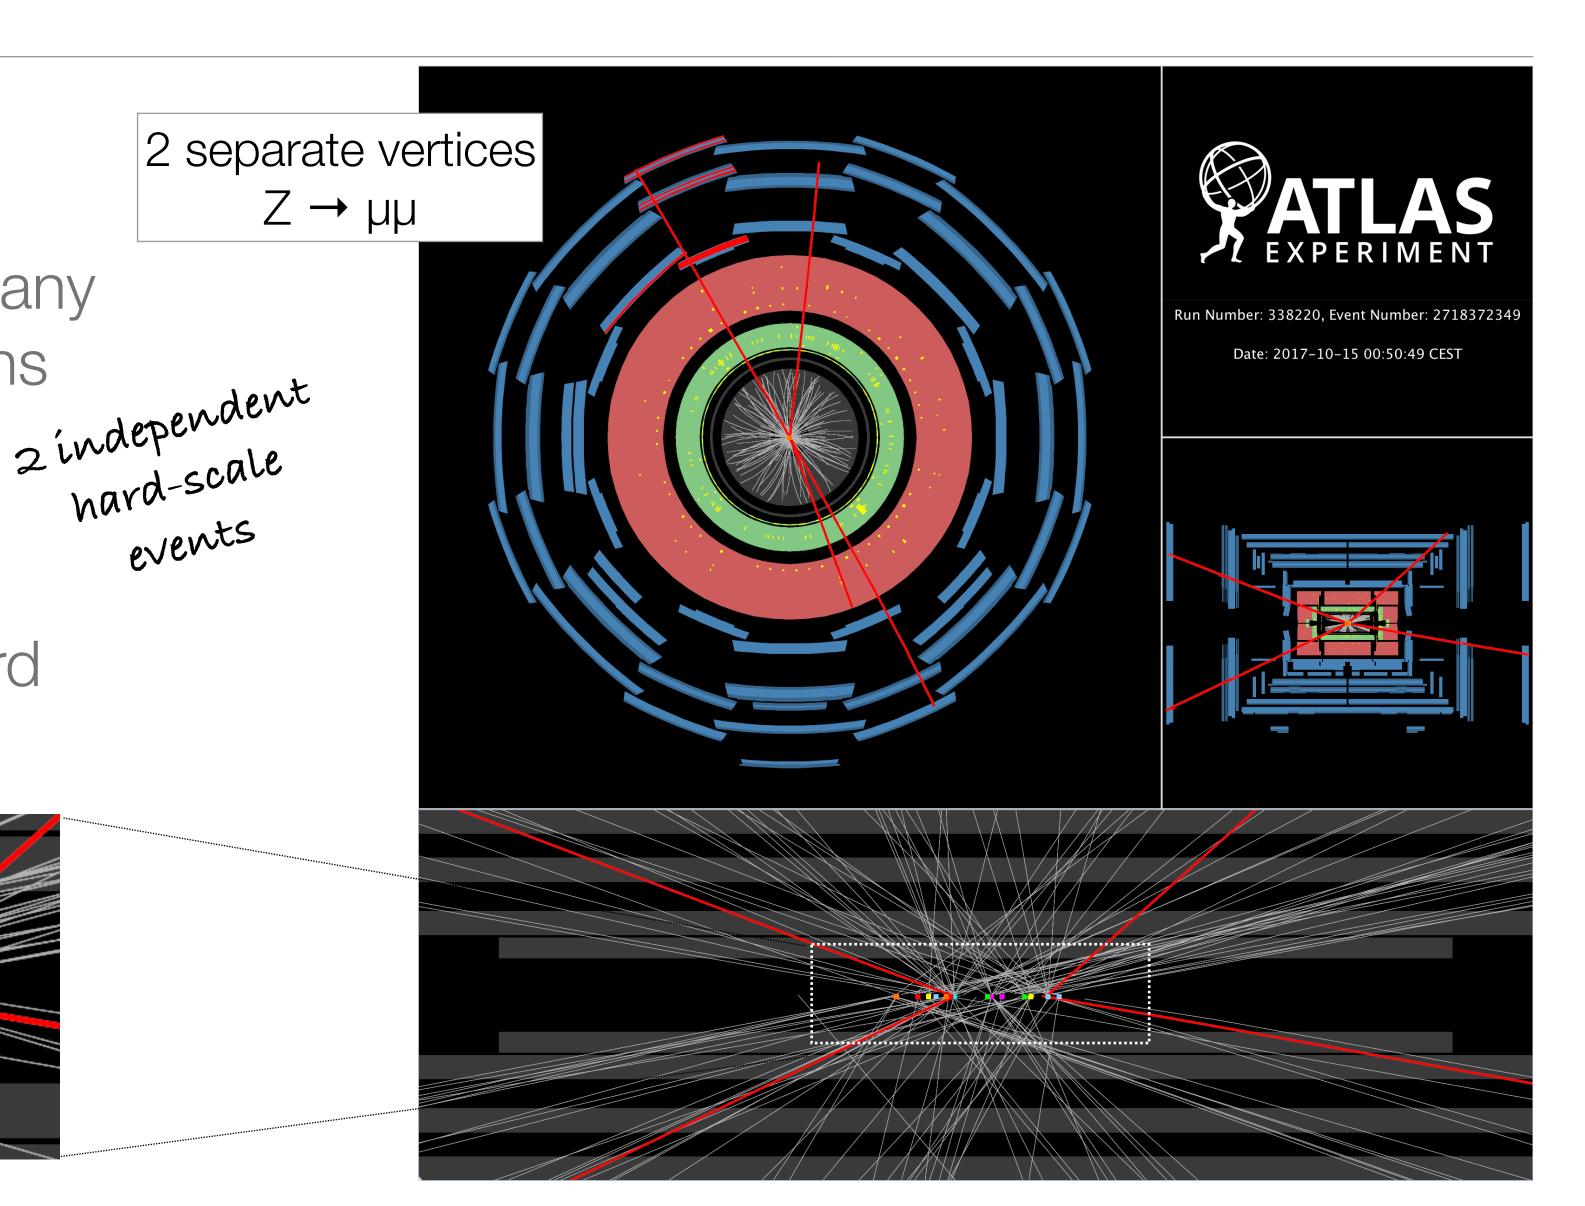

# Pile-up affects physics

• For low pile-up:

- 1 hard interaction and many minimum-bias interactions
- for high pile-up
  - possibly more than 1 hard interaction + min-bias