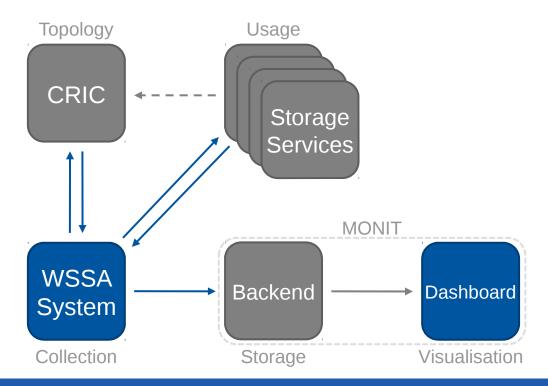

#### WLCG Storage Space Accounting: Status Update Dimitrios Christidis

# **Related Projects**

- Computing Resource Information Catalogue (CRIC)
- Storage Resource Reporting (SRR)



## Architecture





## What's New

- □ Support for more VOs
- Support for tape services
- □ Other behind-the-scenes improvements



# Support for LHCb

- Topology sourced from ATP VO Feed
- □ Usage collected through SRM





# Support for ALICE

- Topology sourced from LDAP
- Usage collected through MonALISA
- Deployed this week



# Support for Tape Services (1)

- Collaboration with the WLCG Archival Storage Working Group
- □ Topology information to be stored on CRIC
- □ File format very similar to SRR
- Pull mechanism over HTTP
- Can support any number of metrics



# Support for Tape Services (2)

- Currently active sites: CERN-PROD, BNL-ATLAS, pic, RRC-KI-T1, FZK-LCG2
- Others are working on their implementations



#### Links to Dashboards

WLCG Storage Space Accounting: http://cern.ch/go/vS8r

> Ta