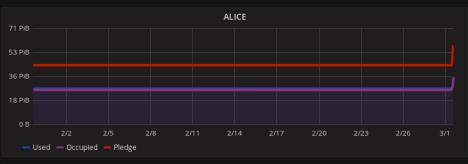

# Support for ALICE

- Topology sourced from LDAP
- Usage collected through MonALISA
- Deployed this week