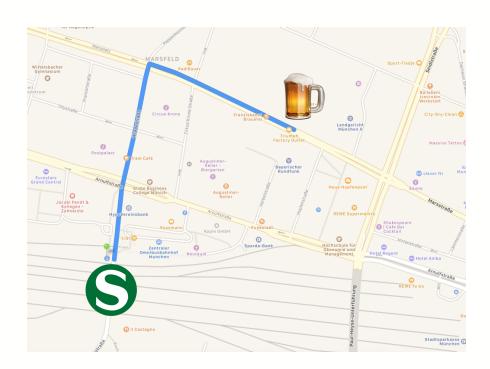

### Brewery visit

- At 15:00 we meet for the tour at Spaten-Franziskaner Bräu
  - Marsstr. 48
  - S-Bahn Hackerbrücke
  - Factory visit: Sturdy footwear
- Common meeting point: at 13:50 in the lobby of this building
  - Else: at 15:00 at the brewery
- Recommended ticket (if you don't have Isar Card)
  - Munich XXL daily ticket
  - Can be bought at the U-Bahn station