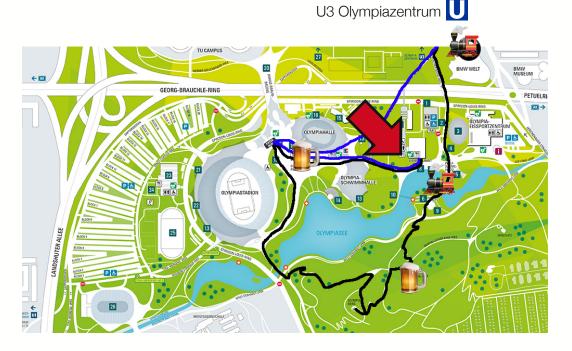

## Olympiapark

Directions: U-Bahn Olympiazentrum

#### Highlights

- BMW Welt
- Olympic stadium: Common tour, meeting point at 18:30

#### Dinner - R181

- R181 located on the Olympic tower
- Our recommendation: Go there in advance and enjoy the scenic view from the observation decks
  - Tickets at the check-in of the restaurant
  - Password TU München
- Dinner starts at 19:30
- Return to Garching
  - Return to U-Bahn Olympiazentrum
  - Take U3 towards Fürstenried West
  - Change at Münchner Freiheit to U6 towards Garching