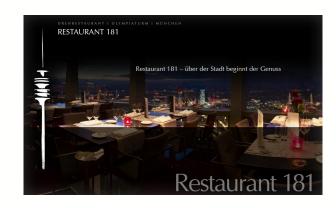

#### Dinner - R181

- R181 located on the Olympic tower
- Our recommendation: Go there in advance and enjoy the scenic view from the observation decks
  - Tickets at the check-in of the restaurant
  - Password TU München
- Dinner starts at 19:30
- Return to Garching
  - Return to U-Bahn Olympiazentrum
  - Take U3 towards Fürstenried West
  - Change at Münchner Freiheit to U6 towards Garching