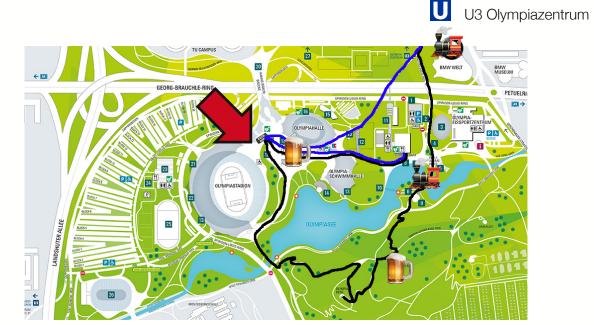

## Olympiapark

Directions: U-Bahn Olympiazentrum

#### Highlights

- BMW Welt
- Olympic stadium: Common tour, meeting point at 18:30