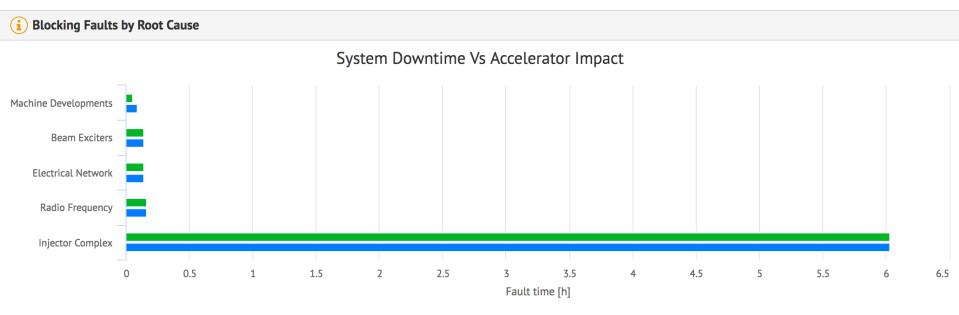

## SPS Status – week 36 so far

- Availability for the last 5 days: 95.7 %
  - Main faults from the injector complex
- Occasional trip of transverse damper still to be understood
  - At the end of the ramp for fixed target beams in the horizontal plane
  - At the start of the ramp: related to tune kicker (MKQH) pulsing in the wrong cycle
- AWAKE run