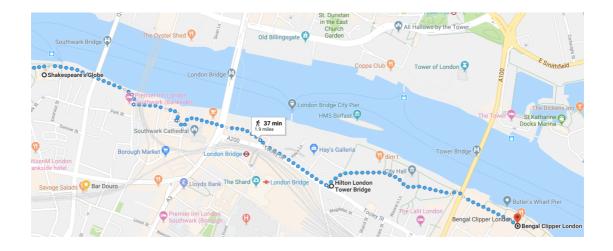

### How to get to the Hilton Hotel from The Globe Theatre

The Hilton Hotel (Tower Bridge) is a short 15 minute walk from the theatre, simply following the river east. You will go under London Bridge and emerge onto Tooley Street. Continue walking till you reach the Hilton Hotel. Alternatively you can take the river ferry RB1 or RB2 from Bankside Pier outside the theatre, one stop to London Bridge City Pier. Please check times and costs. The postcode for the Hilton Hotel is SE1 2BY.