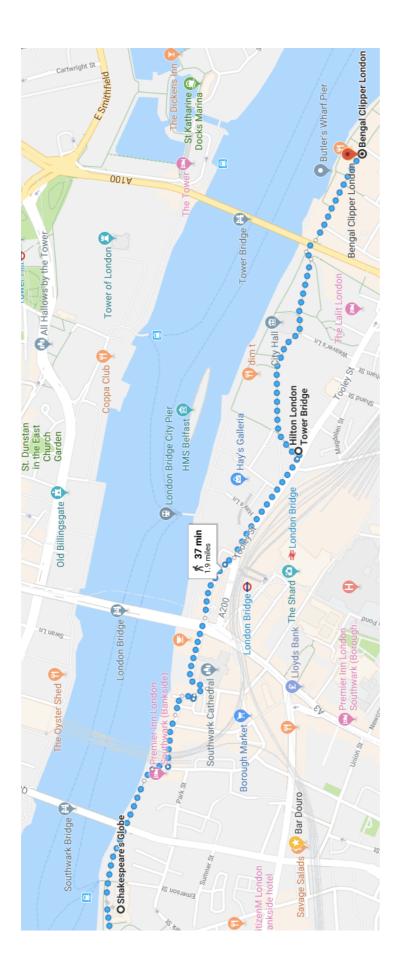

#### How to get to the Bengal Clipper Restaurant from Hilton Hotel

The restaurant is less than 10mins walk from the Hilton Hotel simply following the river east. The restaurant is situated on a small alley Shad Thames. If you arrive early you will find several bars beside the river with great views of Tower Bridge. The restaurant is available from 7pm. Use postcode SE1 2YR on google maps for the map location.