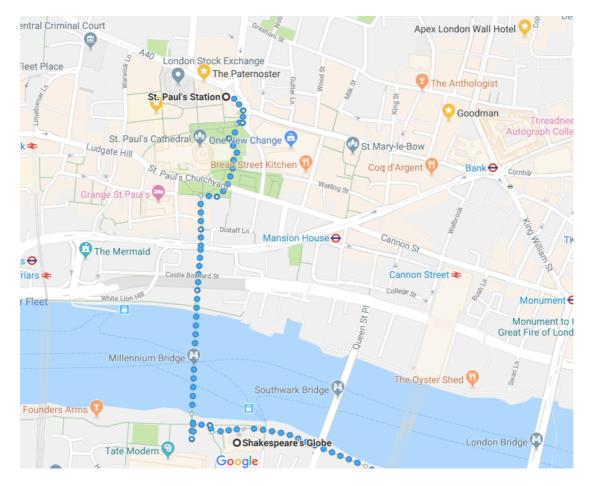

## How to get to the Globe Theatre from QMUL

For those of you who reserved tickets the excursion will take place on Thursday with a trip to see Twelfth Night at Shakespeare's Globe Theatre. The performance starts at 2pm. A packed sandwich lunch will be waiting for us to collect at 1pm. The easiest way to get to the theatre is to walk to Mile End tube station and take the Central (red) line to St. Pauls. Exit the station and immediately behind you is St Paul's Cathedral. Walk around the cathedral and you will see the footpath heading south to the river. Cross the river on the Millennium Bridge with the Tate Modern Gallery in front of you. The Globe Theatre is immediately on the left of the gallery. This will take about 30mins from the university, so we advise leaving promptly. Use postcode SE1 9DT on google maps for the map location. Ulla and Eram will accompany the group showing the way.