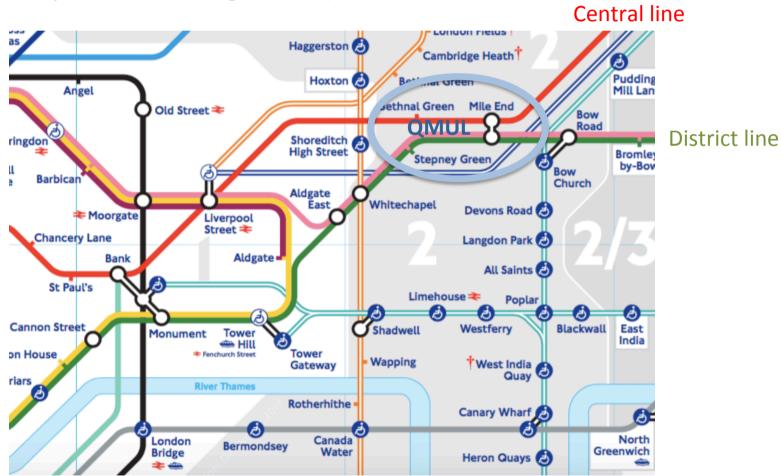

#### **London Transport**

Zones: 1 & 2

Payment: Contact-less credit/debit cards

Paper tickets 1 journey/day/week (vending machine)

Oyster card (vending machine)