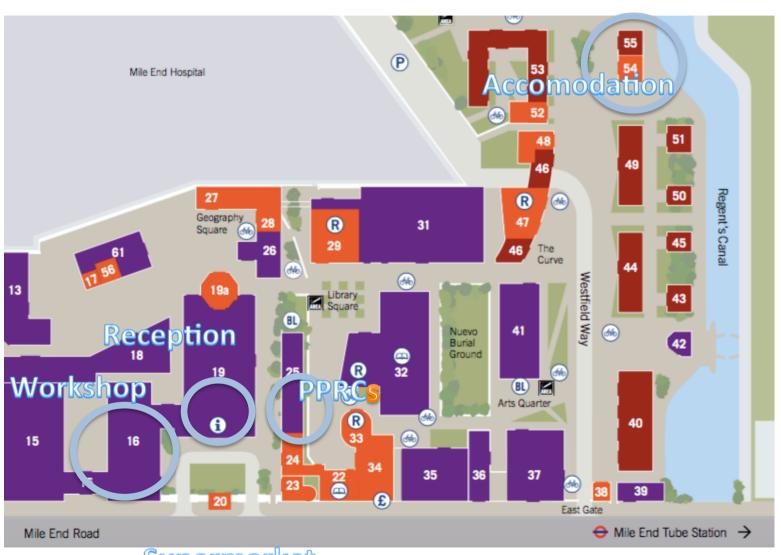

# Welcome to the Workshop

#### **Directions**



Supermarket

#### **London Transport**

Zones: 1 & 2

Payment: Contact-less credit/debit cards

Paper tickets 1 journey/day/week (vending machine)

Oyster card (vending machine)



## Workshop

Public indico page: <a href="https://indico.cern.ch/event/716301/">https://indico.cern.ch/event/716301/</a>

Contains detailed information.

Visible from the outside.

Internal page: <a href="https://indico.cern.ch/event/752280/">https://indico.cern.ch/event/752280/</a>

Contains just the internal agenda.

Internal ATLAS talks to be uploaded here.

### Enjoy the workshop!