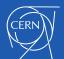

#### C factor calculator app

Enter basic salary 8876

#### C factor: 1.2415

### **Staff members**

### Reference salary = 8'876 x 1.2415 = 11'020 CHF

**Reference salary** 

#### Décompte de paye

| TITULAIRE |
|-----------|
|           |
|           |
| 06+86.892 |
| 40,00     |
|           |

#### Période concernée : 01/09/2016 au 30/09/2016

| Mois de référence | Libellé            | Nb ou Base      | Taux   | A payer  | A déduire |  |
|-------------------|--------------------|-----------------|--------|----------|-----------|--|
|                   | TRAIT. DE BASE     |                 |        | 8 876,00 |           |  |
|                   | REMUNERATION BRUTE |                 | A PR   | 8 876,00 |           |  |
|                   | CONTRIB. PENSION   | 11 020,00       | 12,640 |          | 1 393,00  |  |
|                   | CONTR. ASS.MALADIE | 8 876,00        | 4,860  |          | 431,00    |  |
|                   |                    |                 |        | 8 876,00 | 1 824,0   |  |
|                   |                    | Traitement net* | CHF    | 7 052,00 |           |  |