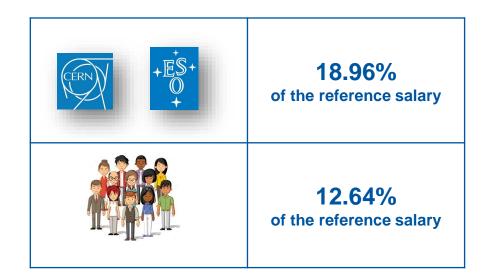

E BASE     |                 |        | 8 876,00 |           |  |
|                   | REMUNERATION BRUTE |                 | A PR   | 8 876,00 |           |  |
|                   | CONTRIB. PENSION   | 11 020,00       | 12,640 |          | 1 393,00  |  |
|                   | CONTR. ASS.MALADIE | 8 876,00        | 4,860  |          | 431,00    |  |
|                   |                    |                 |        | 8 876,00 | 1 824,0   |  |
|                   |                    | Traitement net* | CHF    | 7 052,00 |           |  |





What for?





### Resources

- Monthly contributions from
- Monthly contributions from the
- Income from the investment of assets
- Transfers from other schemes







### **Monthly Contributions**

### Members who joined the Fund since 01.01.12:





### **Transfers from Other Schemes**

- Who: worldwide private pension schemes (if they agree)
- How: bank transfers
- Purpose: higher benefits
  - entitlement to pension



### BENEFITS







### Benefits are paid in Swiss francs in Switzerland



### **Retirement Pension**





### **Retirement Pension**

Members who joined the Fund on or after 01.01.12 with at least 5 years of service:

- the official retirement age is 67
- pensions are calculated on the basis of 1.85% of the average of the last 3 years' reference salary\* per year of membership (maximum 37 years and 10 months)

\* Based on the salary scale at the end of the contract



### **Disability Pension**



- Paid to a member whose disability is recognised by the Organization
- Equal to the retirement pension the member wo