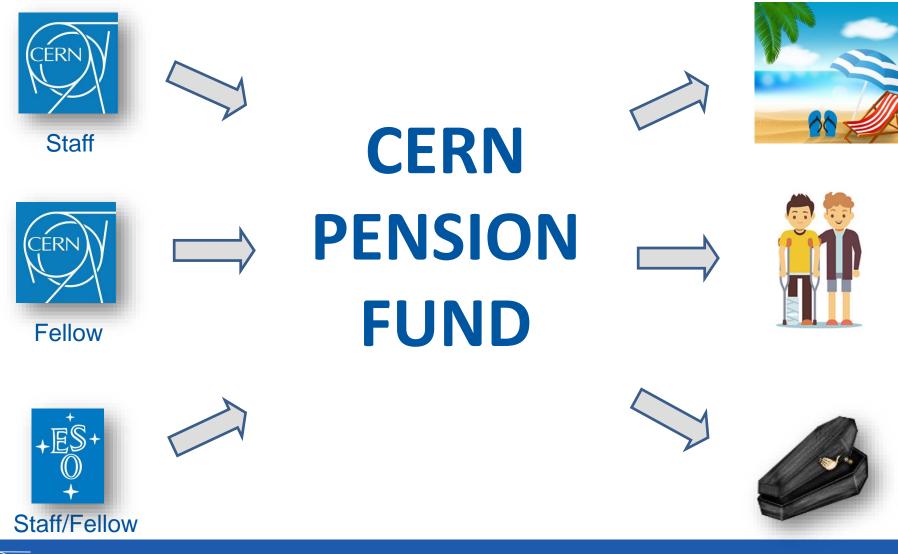

## **THE FUND**

### Introduction

- CERN is not subject to national laws
  - For example: no capital withdrawal for buying a property, no pension fund splitting in case of divorce, etc.
- CERN created its own social security
- The Pension Fund is an integral part of CERN
- Defined-benefit scheme
  - Benefits based on reference salary

What for?

### Resources

- Monthly contributions from
- Monthly contributions from the
- Income from the investment of assets
- Transfers from other schemes

### BENEFITS

### Benefits are paid in Swiss francs in Switzerland