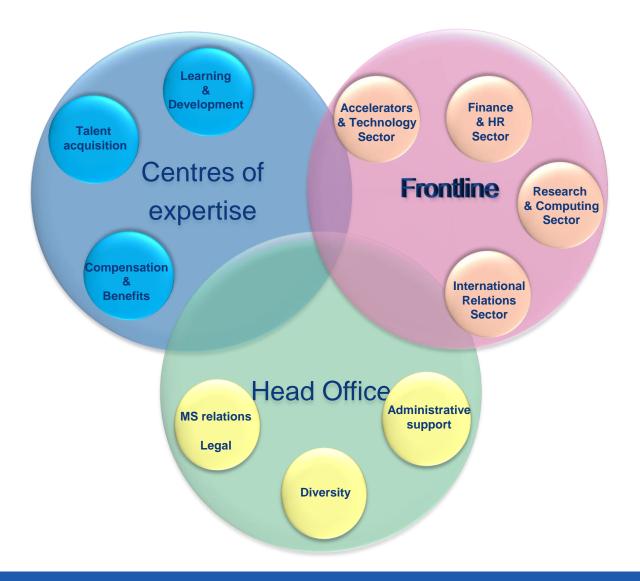

## HR Structure

Marie-Laure RIVIER **Group Leader** 79866 - 168946

The frontline is comprised of HR Advisers and support Team