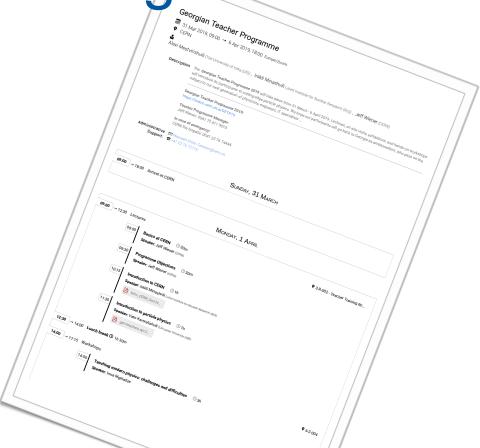

#### Welcome to CERN!

Georgian Teacher Programme 2019



## Important Numbers

**EMERGENCY**: Fire brigade

+41 22 76 74444 (internal: 74444)

NON EMERGENCY: CERN medical service

+41 22 76 73802 (internal: 73802)



BASICS: CERN team

Jeff Wiener: +41 75 411 9010 (internal: 16 9010)

Anja Kranjc Horvat: +41 75 411 4460 (internal: 16 4460)



# Access & Benefits





#### Restaurants

#### Restaurant 1 Bat501 | 7-24



 Breakfast
 Lunch
 Dinner

 7-10
 1130-1415
 18-2030

CHF & EUR







Restaurant 2 Bat504 | 11-16





































# Programme Website



indico.cern.ch/e/GETP19



Programme Agenda







#### WiFi

CERN → Register as Guest





#### WiFi





# Adapter



**CERN Hotel Reception** 



# Questions?

jeff.wiener@cern.ch