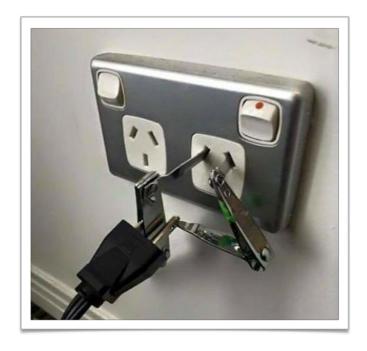

#### Welcome to CERN!

Georgian Teacher Programme 2019



## Important Numbers

**EMERGENCY**: Fire brigade

+41 22 76 74444 (internal: 74444)

NON EMERGENCY: CERN medical service

+41 22 76 73802 (internal: 73802)



BASICS: CERN team

Jeff Wiener: +41 75 411 9010 (internal: 16 9010)

Anja Kranjc Horvat: +41 75 411 4460 (internal: 16 4460)



# Access & Benefits





#### Restaurants

#### Restaurant 1 Bat501 | 7-24



 Breakfast
 Lunch
 Dinner

 7-10
 1130-1415
 18-2030

CHF & EUR







Restaurant 2 Bat504 | 11-16





































# Programme Website



indico.cern.ch/e/GETP19



Programme Agenda







#### WiFi

CERN → Register as Guest





#### WiFi





# Adapter



**CERN Hotel Reception** 



# Questions?

jeff.wiener@cern.ch