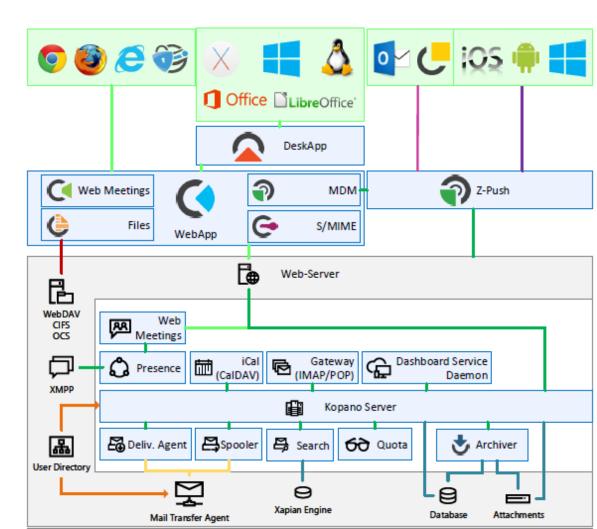

# Architecture to deliver rich communication and file sync & share experience

- Modularity allows scalability to a cloud-level
- Primary communication services all web based
- REST interface based on Graph API
- Authentication based on OpenID Connect

#### Backend Architecture

- Group replication based on MySQL
- Scalability by Kopano Multi-Server technology
- Kopano components communicate HTTPS

#### What is CEPH?

- Outscaling storage solution
- Serves multiple storage types (Block storage, Object Storage)
- Near-linear scalability

 "One storage to rule them all": Kopano Groupware Core, Kopano Documents, Kopano Meetings