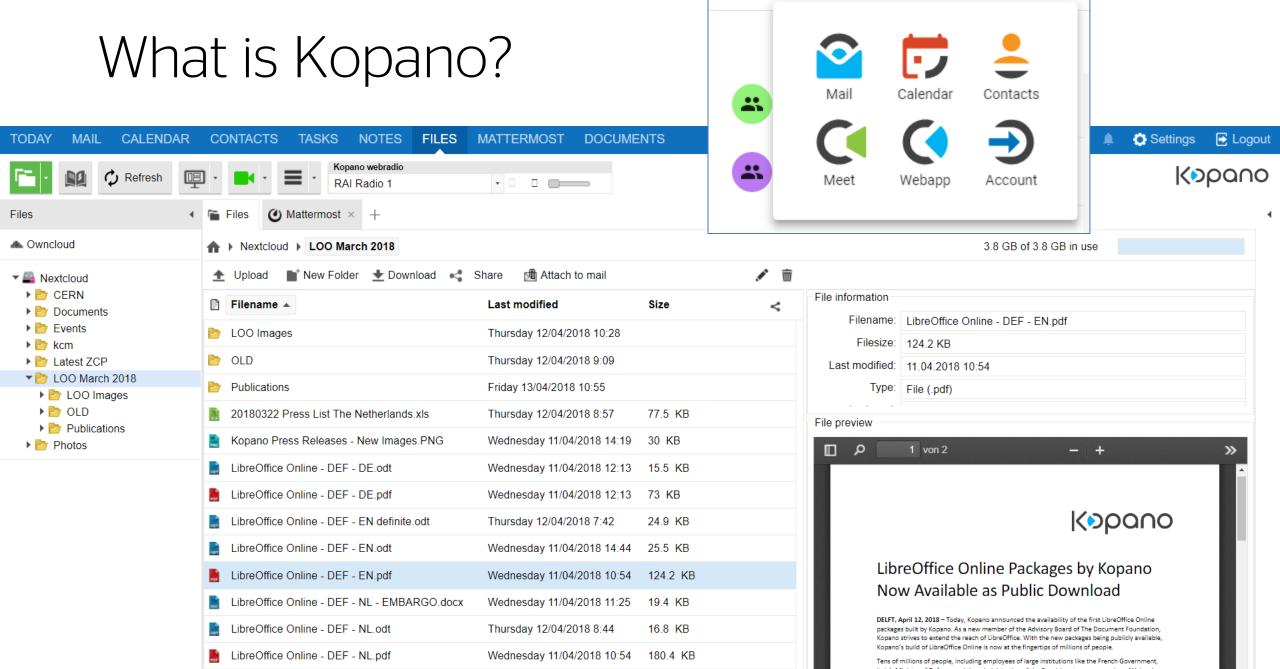

# What is Kopano?

- Worldwide leading open source MAPI-based groupware
- E-Mail, Calendar, Contacts, Tasks, Notes
- Meetings, Documents
- Clients: Windows, MacOS, Linux, Android, iOS, Chrome, Firefox, Edge, ... and more.
- Feature rich and stable
- Used by Governments, Industry, Science and much more.
- Solid, scalable, high available on premise communication solution