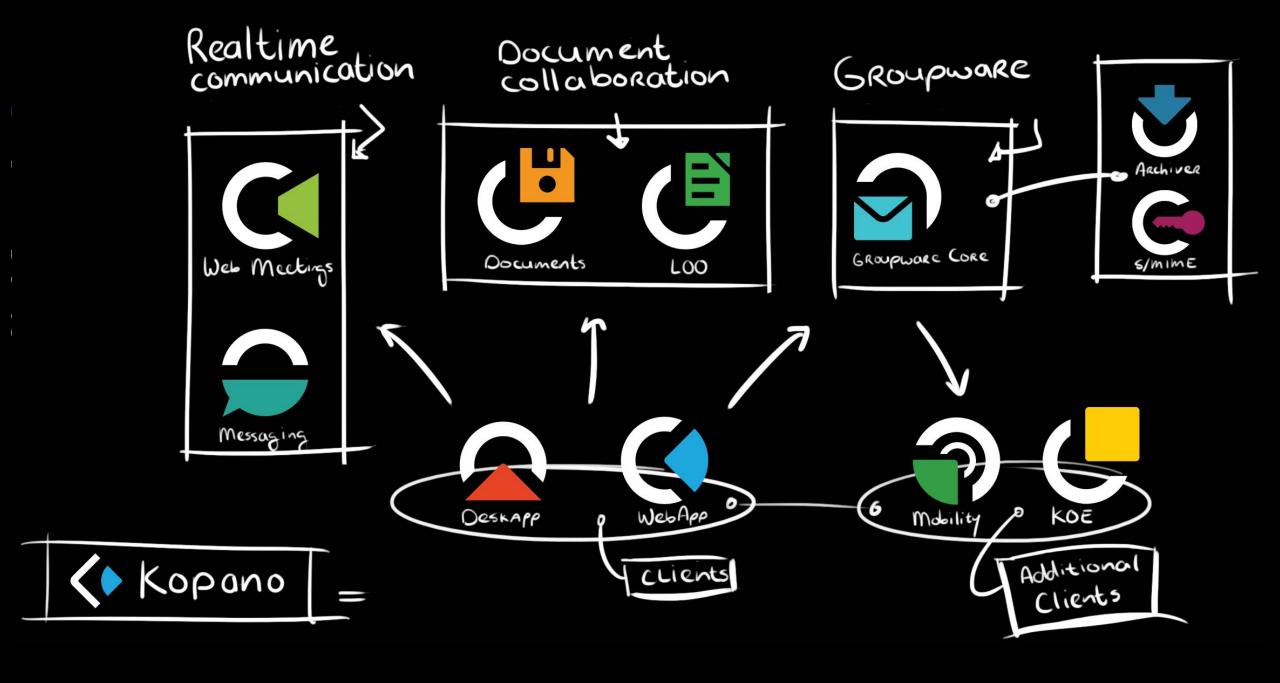

# Architecture to deliver rich communication and file sync & share experience

- Modularity allows scalability to a cloud-level
- Primary communication services all web based
- REST interface based on Graph API
- Authentication based on OpenID Connect