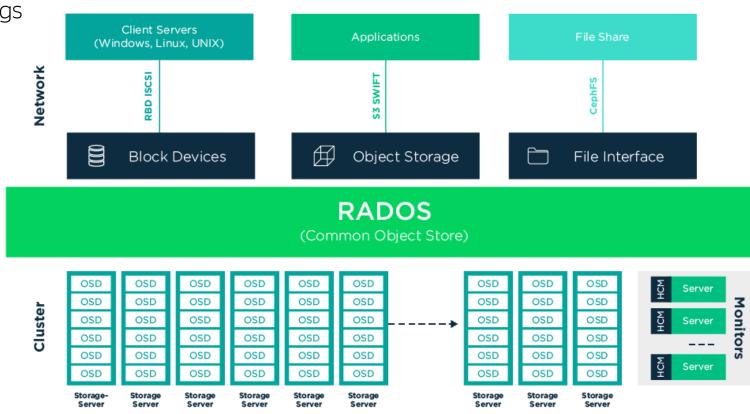

#### What is CEPH?

- Outscaling storage solution
- Serves multiple storage types (Block storage, Object Storage)
- Near-linear scalability

 "One storage to rule them all": Kopano Groupware Core, Kopano Documents, Kopano Meetings

What is SUSE Enterprise Storage?

CEPH on steroids

# One storage architecture for your precious data