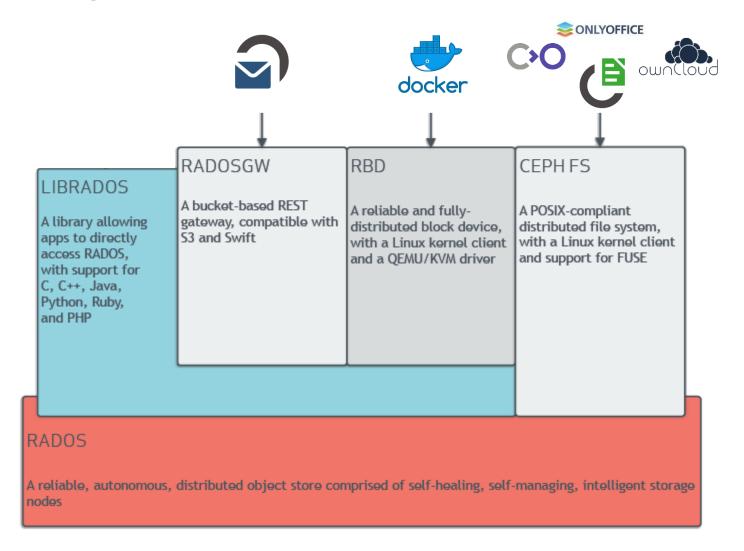

#### What is CEPH?

- Outscaling storage solution
- Serves multiple storage types (Block storage, Object Storage)
- Near-linear scalability

 "One storage to rule them all": Kopano Groupware Core, Kopano Documents, Kopano Meetings

What is SUSE Enterprise Storage?

CEPH on steroids

# One storage architecture for your precious data