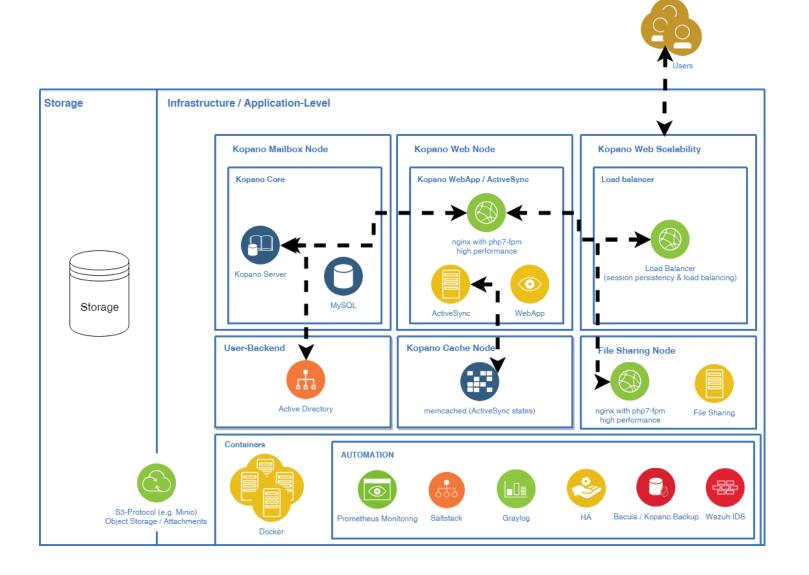

#### Backend Architecture

- Group replication based on MySQL
- Scalability by Kopano Multi-Server technology
- Kopano components communicate HTTPS

### Component architecture with >100.000 users