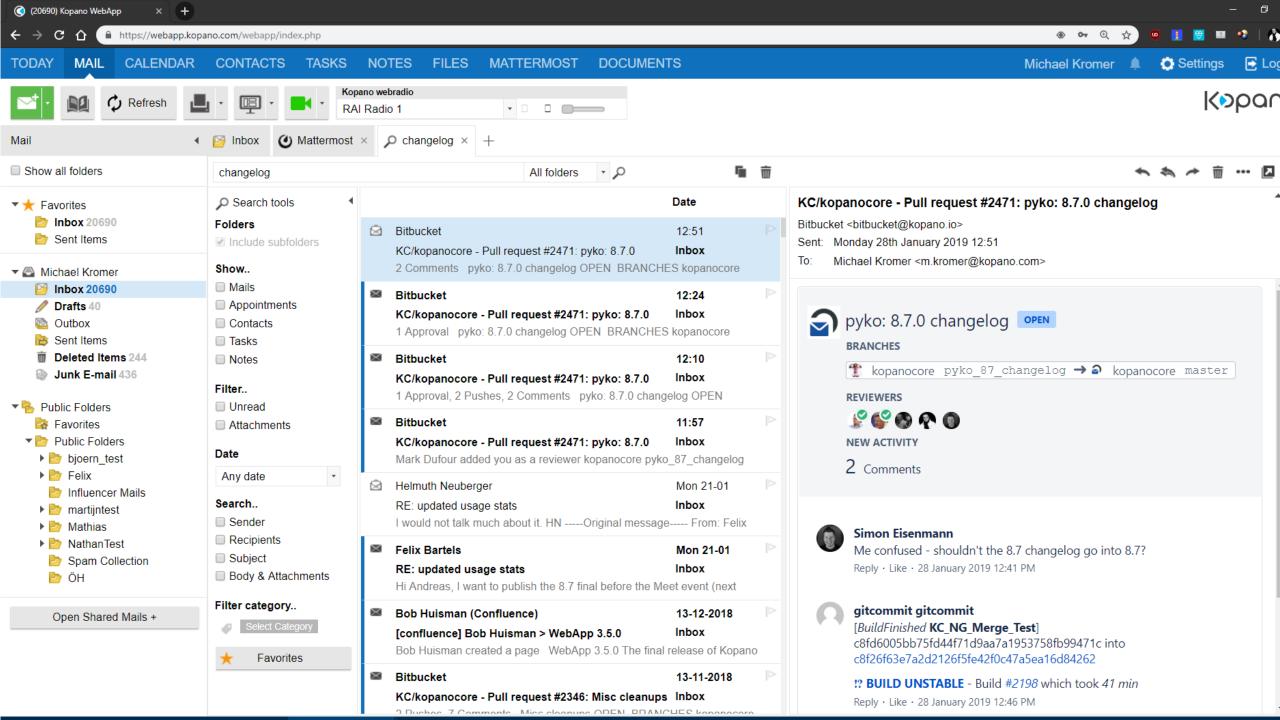

# What is Kopano?

- Worldwide leading open source MAPI-based groupware
- E-Mail, Calendar, Contacts, Tasks, Notes
- Meetings, Documents
- Clients: Windows, MacOS, Linux, Android, iOS, Chrome, Firefox, Edge, ... and more.
- Feature rich and stable
- Used by Governments, Industry, Science and much more.
- Solid, scalable, high available on premise communication solution