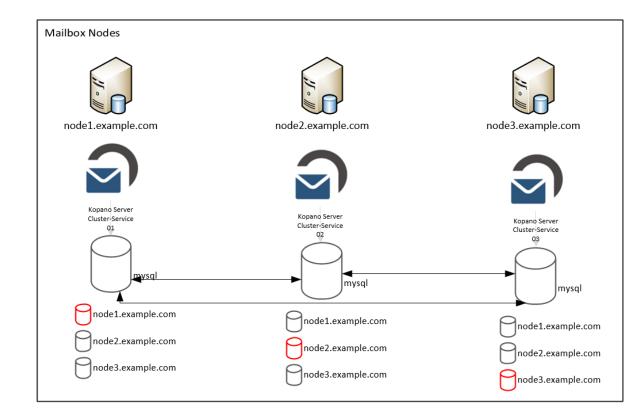

#### Backend Architecture

- Group replication based on MySQL
- Scalability by Kopano Multi-Server technology
- Kopano components communicate HTTPS