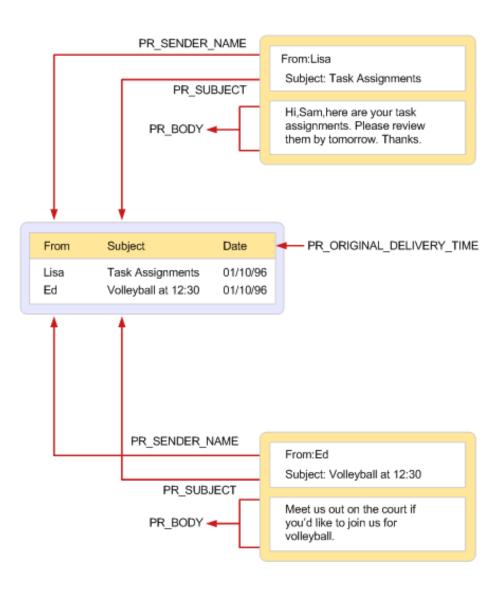

#### MAPI?

- Messaging Application Programming Interface
- Invented by Microsoft
- MAPI is not just an API, it includes an object storage model
- Lossless storage of object information
- Think of the MAPI storage model like a multi-dimensional keyvalue chain containing so-called MAPI Tables
- Each object consists of multiple MAPI-Attributes describing the object
- Object-Types are distinguished by only a single attribute
- Well standardized and documented and the foundation of Microsofts' success in the messaging ecosystem.