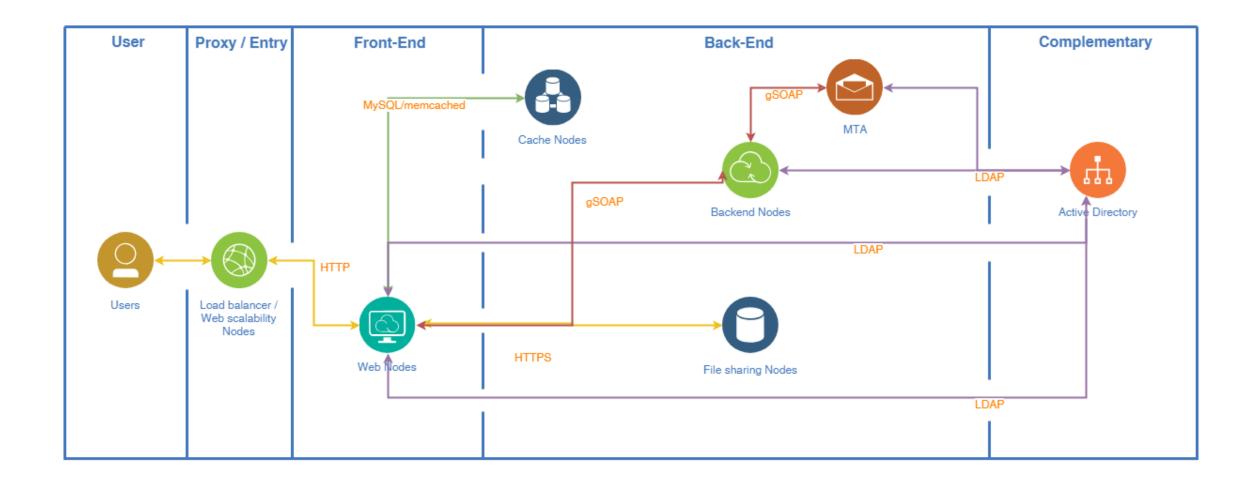

#### Backend Architecture

- Group replication based on MySQL
- Scalability by Kopano Multi-Server technology
- Kopano components communicate HTTPS

#### Protocol architecture with >100.000 users