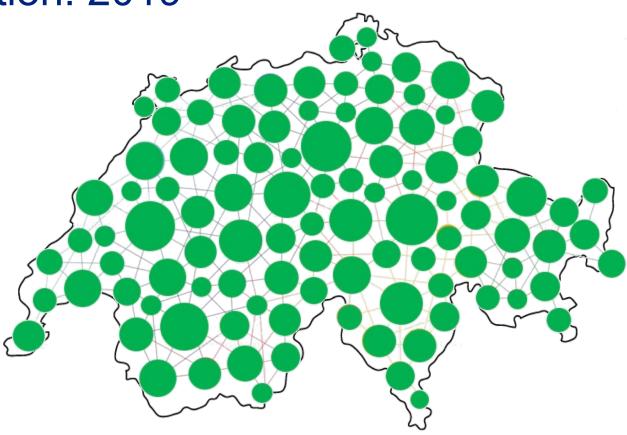

# SWITCHdrive: concerns & expectations of our S&S service

# **SWITCH**

Urs Schmid urs.schmid@switch.ch Rome, January 29<sup>th</sup>, 2019



#### SWITCH is an integral part of the Swiss academic community



© 2019 SWITCH | 2





SWITCHdrive is the secure and independent solution of the Swiss universities for the processing, filing and distribution of documents.



# Situation: 2014







#### Timeline





S₩ITCH

# Situation: 2019



**SWITCH** 

## The 5 (biggest) concerns of...

Endusers (staff / students):

- How do I share with X.Y.?
- Can I have a higher quota?
- How can I collaborate?
- Is there a project account?
- Can I also get this app?

#### IT-Administator (customer):

- Is it compliant?
- Is it safe?
- Is it reliable?
- Is there governance?
- Is it easy to use?



# Big Cloud Survey

- Fall 2018
- Web-based
- Target audience:
   IT services &
   researchers
- 97 feedbacks
- 32 universities

#### Do you have adopted any regulations regarding data storage?





### Where must data be stored at your institution?



### What are your 5 biggest problem areas in cloud usage?



- Swiss jurisdiction is not guaranteed
- Access to data by foreign authorities
- Access control & identity management does not meet ou