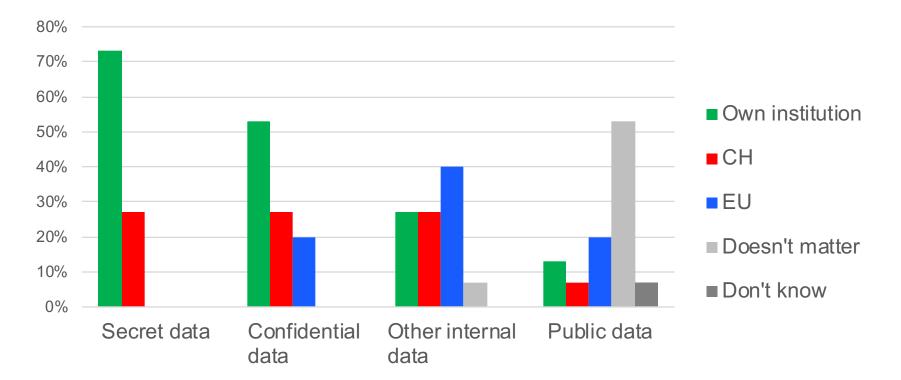

is the secure and independent solution of the Swiss universities for the processing, filing and distribution of documents.



# Situation: 2014







#### Timeline





S₩ITCH

# Situation: 2019



**SWITCH** 

## The 5 (biggest) concerns of...

Endusers (staff / students):

- How do I share with X.Y.?
- Can I have a higher quota?
- How can I collaborate?
- Is there a project account?
- Can I also get this app?

#### IT-Administator (customer):

- Is it compliant?
- Is it safe?
- Is it reliable?
- Is there governance?
- Is it easy to use?



# Big Cloud Survey

- Fall 2018
- Web-based
- Target audience:
   IT services &
   researchers
- 97 feedbacks
- 32 universities

#### Do you have adopted any regulations regarding data storage?





### Where must data be stored at your institution?



### What are your 5 biggest problem areas in cloud usage?



- Swiss jurisdiction is not guaranteed
- Access to data by foreign authorities
- Access control & identity management does not meet our requirements
- Data location does not meet our requirements
  - No data sovereignty

All survey participants want more advice on legal issues:

Swiss and cantonal data protection regulations
United States CLOUD Act
EU General Data Protection Regulation (GDPR)
Cloud consulting from a neutral party
Security



### For more information:

- Email: urs.schmid@switch.ch
- Web: <u>https://switch.ch</u>
- Survey: <a href="https://www.switch.ch/stories/survey-on-the-topic-of-cloud-applications/">https://www.switch.ch/stories/survey-on-the-topic-of-cloud-applications/</a>
- Legal: <u>https://www.switch.c