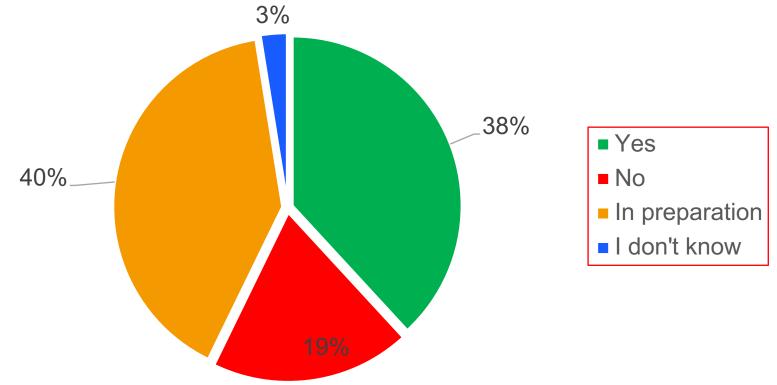

cademic community



© 2019 SWITCH | 2





SWITCHdrive is the secure and independent solution of the Swiss universities for the processing, filing and distribution of documents.



# Situation: 2014







#### Timeline





S₩ITCH

# Situation: 2019



**SWITCH** 

## The 5 (biggest) concerns of...

Endusers (staff / students):

- How do I share with X.Y.?
- Can I have a higher quota?
- How can I collaborate?
- Is there a project account?
- Can I also get this app?

#### IT-Administator (customer):

- Is it compliant?
- Is it safe?
- Is it reliable?
- Is there governance?
- Is it easy to use?



# Big Cloud Survey

- Fall 2018
- Web-based
- Target audience:
   IT services &
   researchers
- 97 feedbacks
- 32 universities

#### Do you have adopted any regulations regarding data storage?





### Where must data be stored at your institution?



### What are your 5 biggest problem areas in cloud usage?



- Swiss jurisdiction is not guaranteed
- Access to data by foreign authorities
- Access control & identity management does not meet our requirements
- Data location does not meet our requirements
  - No data sovereignty

All survey participants want more advice on legal issues:

Swiss and cantonal data protection regulations
United States CLOUD Act
EU General Data Protection Regulation (GDPR)
Cloud consulting from a neutral party
Security



### For more information:

- Email: urs.schmid@switch.ch
- Web: <u>https://switch.ch</u>
- Survey: <a href="https://www.switch.ch/stories/survey-on-the-topic-of-cloud-applications/">https://www.switch.ch/stories/survey-on-the-topic-of-