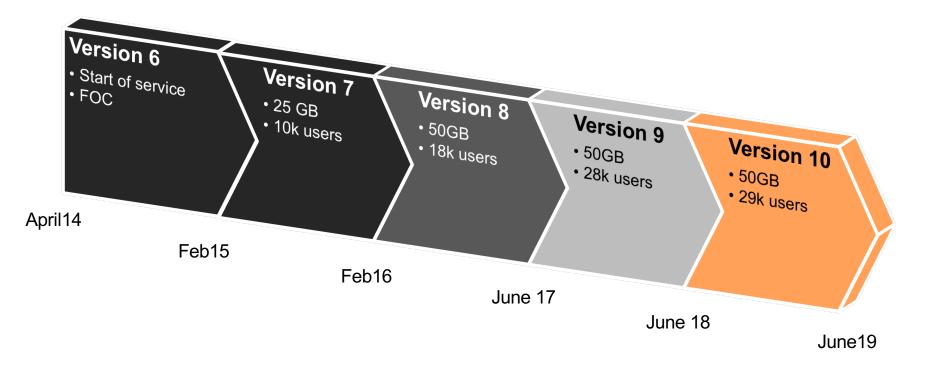

# SWITCHdrive: concerns & expectations of our S&S service

# **SWITCH**

Urs Schmid urs.schmid@switch.ch Rome, January 29<sup>th</sup>, 2019



#### SWITCH is an integral part of the Swiss academic community



© 2019 SWITCH | 2





SWITCHdrive is the secure and independent solution of the Swiss universities for the processing, filing and distribution of documents.



# Situation: 2014







#### Timeline





S₩ITCH

# Situation: 2019



**SWITCH** 

## The 5 (biggest) concerns of...

Endusers (staff / students):

- How do I share with X.Y.?
- Can I have a higher quota?
- How can I collaborate?
- Is there a project account?
- Can I also get this app?

#### IT-Administator (customer):

- Is it compliant?
- Is it safe?
- Is it reliable?
- Is there governance?
- Is it easy to use?



# Big Cloud Survey

- Fall 2018
- Web-based
- Target audience:
   IT services &
   researchers
- 97 feedbacks
- 32 universities

#### Do you have adopted any regulations regarding data storage?





### Where must data be stored at your institution?



### What are your 5 biggest problem areas in cloud usage?



- Swiss jurisdiction is not guaranteed
- Access to data by foreign authorities
- Access control & ident