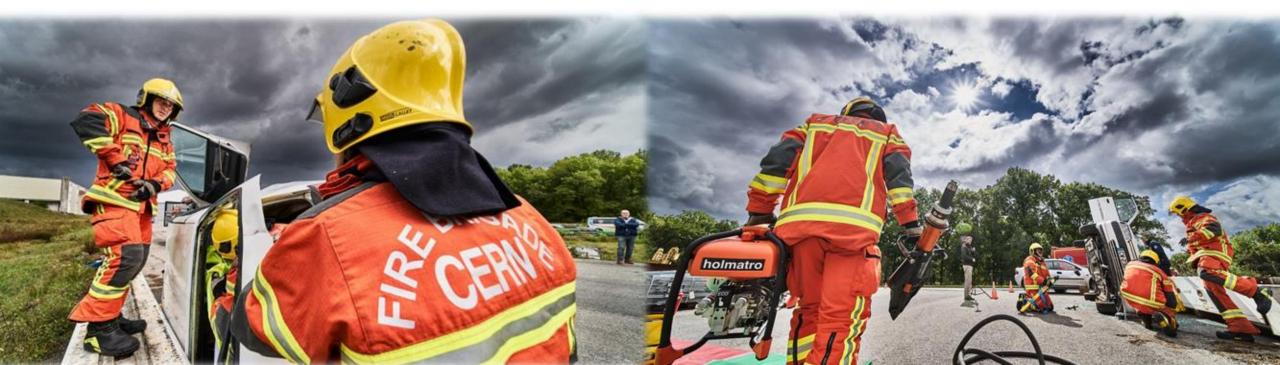

### Fire Brigade

- 7 Fire officers, 48 Firefighters + support members
- 2 ambulances
- 2 fire trucks