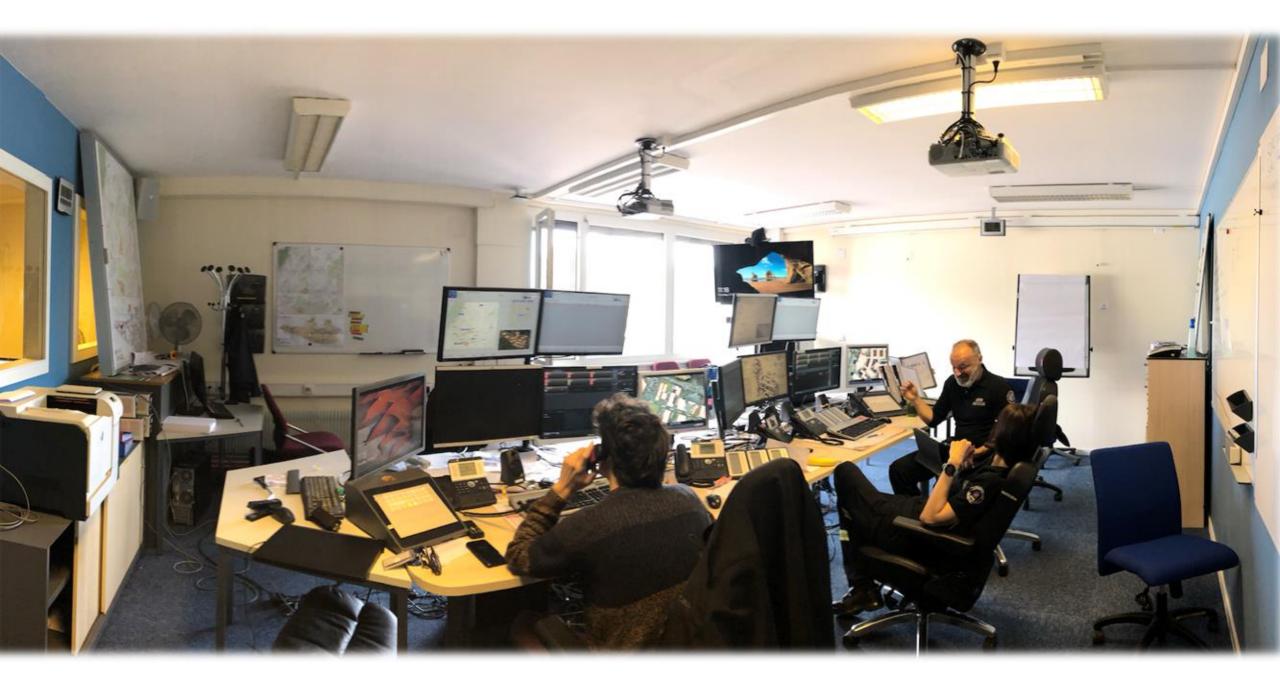

## SCR – Safety Control Room

- Ensure the safety of CERN by monitoring alarm detectors
- They receive level 3 alarms, 74444 and 74848 calls
- 35 000 alarms per year
- 8000 emergency calls per year
- 3000 operations per year
- There is always at least one person in the SCR