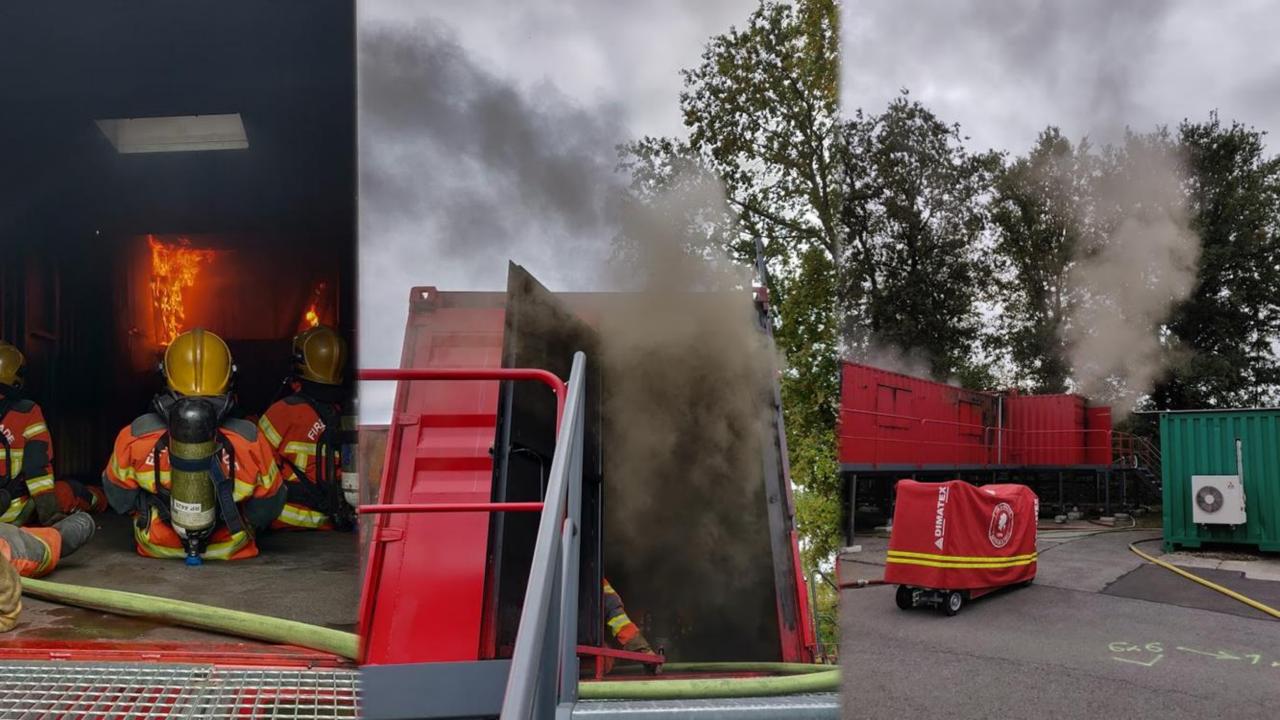

# **Safety – Fire Brigade**

### Venla Raussi and Pan Yi Tran





### Fire Brigade



- 7 Fire officers, 48 Firefighters + support members
- 2 ambulances
- 2 fire trucks









## SCR – Safety Control Room

- Ensure the safety of CERN by monitoring alarm detectors
- They receive level 3 alarms, 74444 and 74848 calls
- 35 000 alarms per year
- 8000 emergency calls per year
- 3000 operations per year
- There is always at least one person in the SCR







| MEY PRE SPS LHC   Alarme niveau 3 0 0 0 0   Hors service 0 0 0 0 CERN   En maintenance 0 0 0 0 CERN | OPERATEUR : SCR 17/10/19   POSTE : STCSAM_SCR2 14:22:13   Image: Contract of the state o | Alarme niveau 3<br>Hors service<br>Entest<br>En maintenance | MEY PRE SPS LHC   0 0 0 0   0 0 0 0   0 0 0 0   0 0 0 0   0 0 0 0 |       | Historique     | Alarmes nivea   |                          | OPERATEUR : SCR<br>POSTE : STCSAM |
|-------------------------------------------------------------------------------------