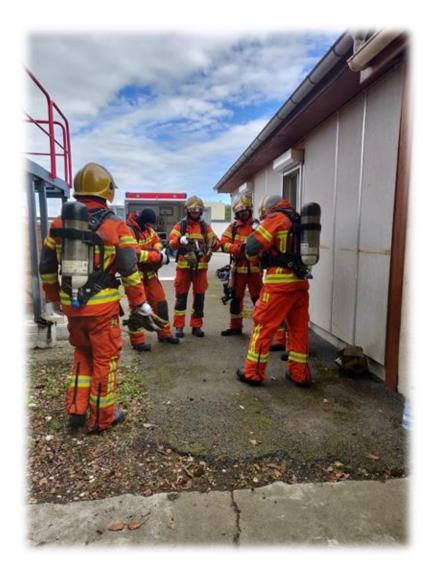

### Fire Brigade

- 7 Fire officers, 48 Firefighters + support members
- 2 ambulances
- 2 fire trucks