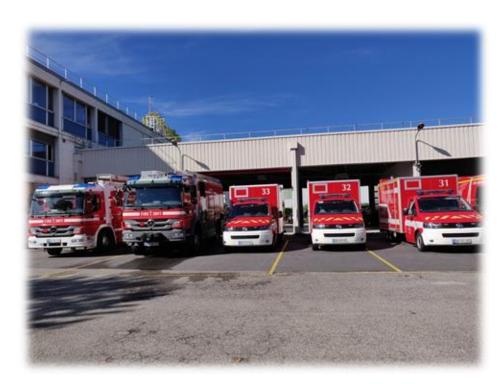

### Fire Brigade

- 7 Fire officers, 48 Firefighters + support members
- 2 ambulances
- 2 fire trucks