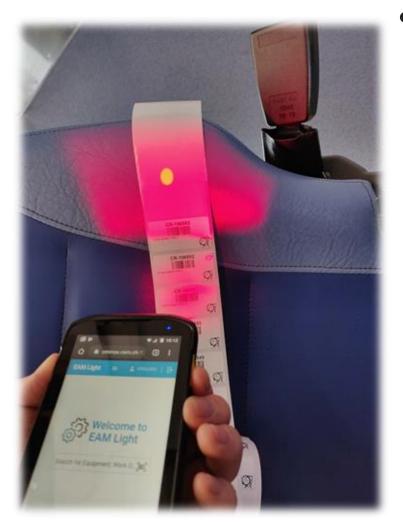

## 11. SUMMARY

|                           | DAILY | MONTHLY | ANNUAL INSPECTION |
|---------------------------|-------|---------|-------------------|
| RED INTERVENTION BAG      | X     |         |                   |
| BLUE INTERVENTION BAG     | X     |         |                   |
| YELLOW BAG                |       | X       |                   |
| OXYGEN BOTTLES            | Х     |         |                   |
| CORPULS                   | X     |         | Х                 |
| STRETCHER                 | X     |         | Х                 |
| VACUUN SUCTION UNIT       |       | X       |                   |
| EVACUATION CHAIR          |       |         | Х                 |
| AMBULANCE<br>COMPARTMENTS | Х     |         |                   |

## Ambulance materials management



 We updated the asset data on the Infor EAM database





(IIII)

Search for Equipment, Work Orders, Parts, ...



## Checklist for the SCR

- The SCR checklist is used to ensure that all the relevant equipment in the SCR is present and working
- Currently, there is only one SCR checklist
  - We created 10 new checklists from the old one to make the checklist process more efficient and easy



### **VERIFICATION SCR**

### Performed by

Période:

### ADMINISTRATION GENERALE

|                                         | JOUR | NUIT |
|-----------------------------------------|------|------|
| Tableau blanc, feutres:                 |      |      |
| Casiers Zones 1 - 34:                   |      |      |
| Présence de check list SCR de la veille |      |      |
| Manuel Opérateur SCR