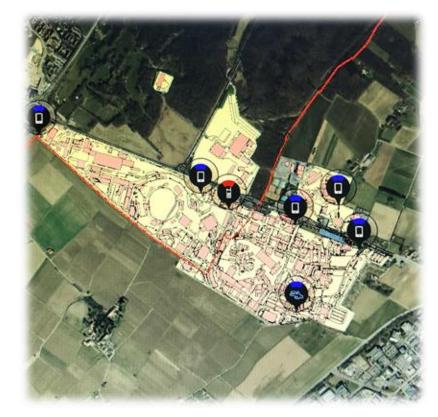

## SCR – Safety Control Room

- Ensure the safety of CERN by monitoring alarm detectors
- They receive level 3 alarms, 74444 and 74848 calls
- 35 000 alarms per year
- 8000 emergency calls per year
- 3000 operations per year
- There is always at least one person in the SCR