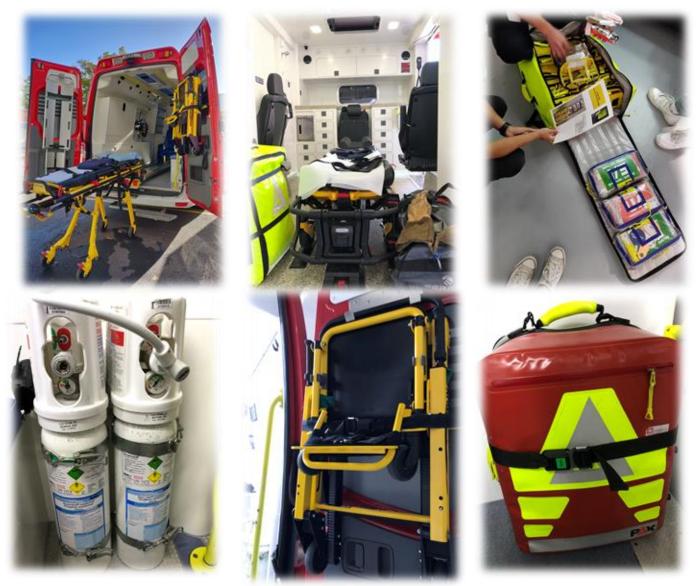

### Fire Brigade

- 7 Fire officers, 48 Firefighters + support members
- 2 ambulances
- 2 fire trucks