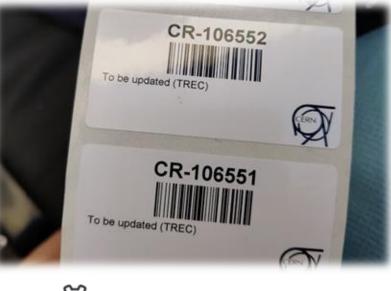

NTHLY | ANNUAL INSPECTION |
|---------------------------|-------|---------|-------------------|
| RED INTERVENTION BAG      | X     |         |                   |
| BLUE INTERVENTION BAG     | X     |         |                   |
| YELLOW BAG                |       | X       |                   |
| OXYGEN BOTTLES            | Х     |         |                   |
| CORPULS                   | X     |         | Х                 |
| STRETCHER                 | X     |         | Х                 |
| VACUUN SUCTION UNIT       |       | X       |                   |
| EVACUATION CHAIR          |       |         | Х                 |
| AMBULANCE<br>COMPARTMENTS | Х     |         |                   |

## Ambulance materials management



 We updated the asset data on the Infor EAM database





(IIII)

Search for Equipment, Work Orders, Parts, ...



## Checklist for the SCR

- The SCR checklist is used to ensure that all the relevant equipment in the SCR is present and working
- Currently, there is only one SCR checklist
  - We created 10 new checklists from the old one to make the checklist process more efficient and easy



### **VERIFICATION SCR**

### Performed by

Période:

### ADMINISTRATION GENERALE

|                                         | JOUR | NUIT |
|-----------------------------------------|------|------|
| Tableau blanc, feutres:                 |      |      |
| Casiers Zones 1 - 34:                   |      |      |
| Présence de check list SCR de la veille |      |      |
| Manuel Opérateur SCR                    |      |      |

### TRANSMISSION

|