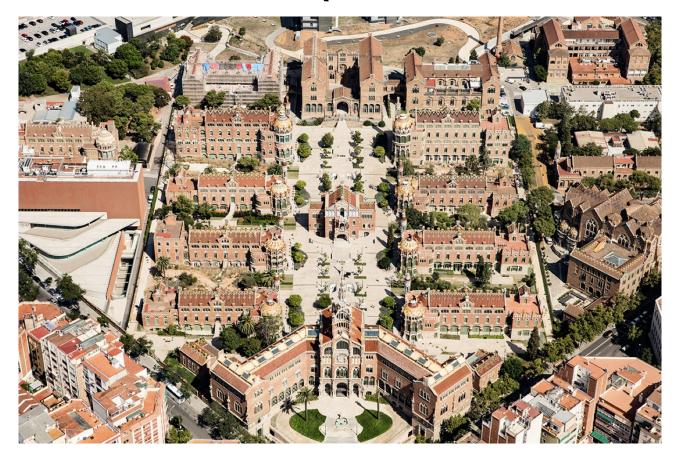

## **Conference Venue**

- UAB (Autonomous University of Barcelona) manages this modernist building, Casa Convalescència, which forms part of the Hospital de la Santa Creu i Sant Pau
  - The hospital, first conceived by Lluís Domènech i Montaner, one of the great modernist Catalan architects of the early 20th century, and subsequently completed by his son Pere Domènech i Roura - about 20 buildings were built from 1902 to 1930
  - Hospital activities moved to new areas by 2009, and the complex underwent a complete restoration, that ended in 2014
- Declared a Monument of Historical, Artistic Interest and part of the Cultural Heritage of Humanity by UNESCO [1997]

## Conference Venue: <u>Casa Convalescència</u>