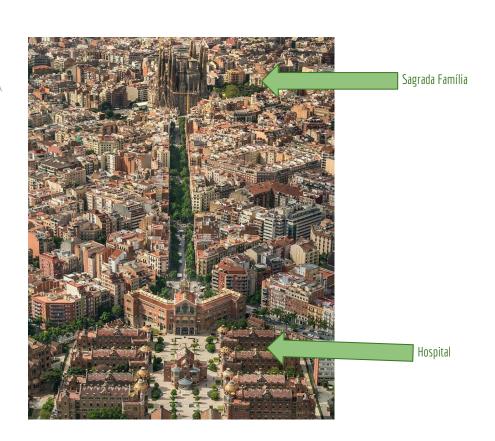

escència, which forms part of the Hospital de la Santa Creu i Sant Pau
  - The hospital, first conceived by Lluís Domènech i Montaner, one of the great modernist Catalan architects of the early 20th century, and subsequently completed by his son Pere Domènech i Roura - about 20 buildings were built from 1902 to 1930
  - Hospital activities moved to new areas by 2009, and the complex underwent a complete restoration, that ended in 2014
- Declared a Monument of Historical, Artistic Interest and part of the Cultural Heritage of Humanity by UNESCO [1997]

PiX Autumn-Fall 2018 / Barcelona - Logistics (J. Flix)





**Hospital Sant Pau tours** 













Casa de Convalescència

HEPiX Autumn-Fall 2018 / Barcelona - Logistics [J. Flix]

New hospital area







-1 Km distance (Avinguda Gaudí)



## Conference Venue facing Sagrada Família





## Conference Venue facing Sagrada Família







## Conference Venue: <u>Casa Convalescència</u>





#### **Convalescence**

the gradual recovery of health and strength after illness

## Conference Venue: <u>Casa Convalescència</u>





#### **AULA Magna**

Our main room for the Workshop

Room for the HEPiX Board meeting

Room for DOMA and Tape BoF sessions

- → Vidyo available
- → Power outlets in the room
- → WiFi: <u>User:</u> hepix2018 / <u>Password:</u> wifi2018

## **Lunch and Coffee Breaks**







#### **Downstairs** [Room 02 + Dining Room]

Place for the welcome cocktail

Lunch\*, coffee breaks, and sponsor exhibits

\*There is no lunch on Friday 12th Oct.

Access to garden / exterior

### **Lunch and Coffee Breaks**







Pleas