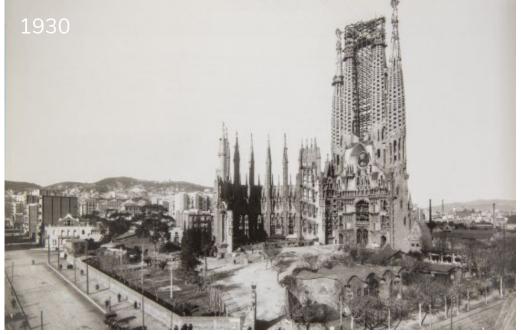

ceived by Lluís Domènech i Montaner, one of the great modernist Catalan architects of the early 20th century, and subsequently completed by his son Pere Domènech i Roura - about 20 buildings were built from 1902 to 1930
  - Hospital activities moved to new areas by 2009, and the complex underwent a complete restoration, that ended in 2014
- Declared a Monument of Historical, Artistic Interest and part of the Cultural Heritage of Humanity by UNESCO [1997]

PiX Autumn-Fall 2018 / Barcelona - Logistics (J. Flix)





**Hospital Sant Pau tours** 













Casa de Convalescència

HEPiX Autumn-Fall 2018 / Barcelona - Logistics [J. Flix]

New hospital area







-1 Km distance (Avinguda Gaudí)



## Conference Venue facing Sagrada Família





## Conference Venue facing Sagrada Família







## Conference Venue: <u>Casa Convalescència</u>





#### **Convalescence**

the gradual recovery of health and strength after illness

## Conference Venue: <u>Casa Convalescència</u>





#### **AULA Magna**

Our main room for the Workshop

Room for the HEPiX Board meeting

Room for DOMA and Tape BoF sessions

- → Vidyo available
- → Power outlets in the room
- → WiFi: <u>User:</u> hepix2018 / <u>Password:</u> wifi2018

## **Lunch and Coffee Breaks**







#### **Downstairs** [Room 02 + Dining Room]

Place for the welcome cocktail

Lunch\*, coffee breaks, and sponsor exhibits

\*There is no lunch on Friday 12th Oct.

Access to garden / exterior

### **Lunch and Coffee Breaks**







Please, take note that this is a public, crowded and open building: watch carefully your belongings!

R