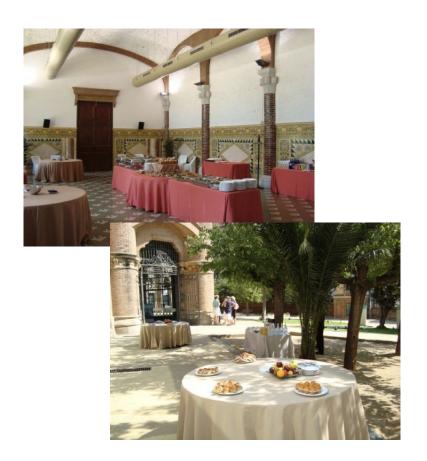

## **Lunch and Coffee Breaks**

#### **Downstairs** [Room 02 + Dining Room]

Place for the welcome cocktail

Lunch\*, coffee breaks, and sponsor exhibits

\*There is no lunch on Friday 12th Oct.

Access to garden / exterior

### **Lunch and Coffee Breaks**

Please, take note that this is a public, crowded and open building: watch carefully your belongings!

Room will be locked during coffee breaks and lunches