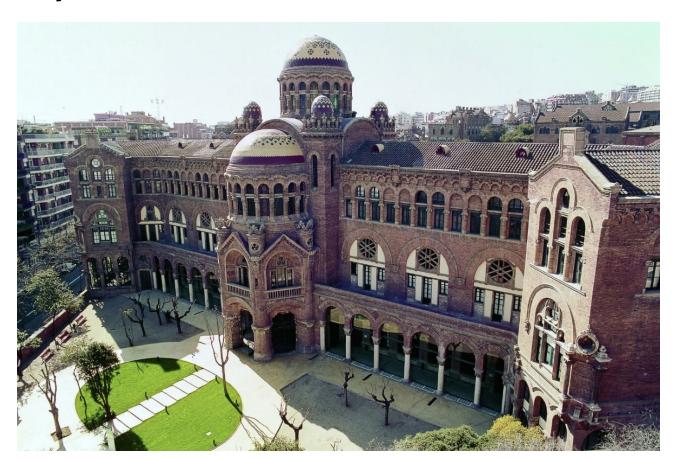

## **Conference Venue**

- UAB (Autonomous University of Barcelona) manages this modernist building, Casa Convalescència, which forms part of the Hospital de la Santa Creu i Sant Pau
  - The hospital, first conceived by Lluís Domènech i Montaner, one of the great modernist Catalan architects of the early 20th century, and subsequently completed by his son Pere Domènech i Roura - about 20 buildings were built from 1902 to 1930
  - Hospital activities moved to new areas by 2009, and the complex underwent a complete restoration, that ended in 2014
- Declared a Monument of Historical, Artistic Interest and part of the Cultural Heritage of Humanity by UNESCO [1997]

## Conference Venue: <u>Casa Convalescència</u>