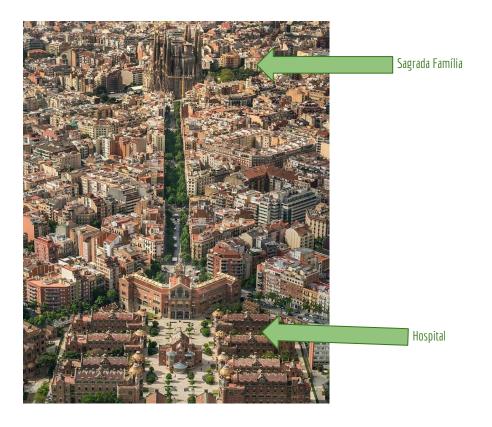

this modernist building, Casa Convalescència, which forms part of the Hospital de la Santa Creu i Sant Pau
  - The hospital, first conceived by Lluís Domènech i Montaner, one of the great modernist Catalan architects of the early 20th century, and subsequently completed by his son Pere Domènech i Roura - about 20 buildings were built from 1902 to 1930
  - Hospital activities moved to new areas by 2009, and the complex underwent a complete restoration, that ended in 2014
- Declared a Monument of Historical, Artistic Interest and part of the Cultural Heritage of Humanity by UNESCO [1997]

PiX Autumn-Fall 2018 / Barcelona - Logistics (J. Flix)





**Hospital Sant Pau tours** 













Casa de Convalescència

HEPiX Autumn-Fall 2018 / Barcelona - Logistics [J. Flix]

New hospital area







-1 Km distance (Avinguda Gaudí)



## Conference Venue facing Sagrada Família





## Conference Venue facing Sagrada Família







## Conference Venue: <u>Casa Convalescència</u>





#### **Convalescence**

the gradual recovery of health and strength after illness

## Conference Venue: <u>Casa Convalescència</u>





#### **AULA Magna**

Our main room for the Workshop

Room for the HEPiX Board meeting

Room for DOMA and Tape BoF sessions

- → Vidyo available
- → Power outlets in the room
- → WiFi: <u>User:</u> hepix2018 / <u>Password:</u> wifi2018

## **Lunch and Coffee Breaks**







#### **Downstairs** [Room 02 + Dining Room]

Place for the welcome cocktail

Lunch\*, coffee breaks, and sponsor exhibits

\*There is no lunch on Friday 12th Oct.

Access to garden / exterior

### **L