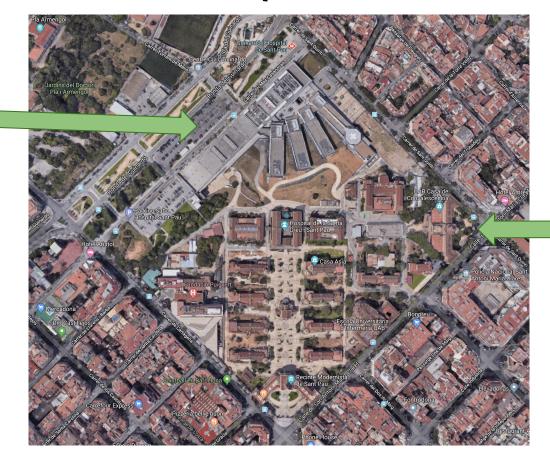

## **Conference Venue**

- UAB (Autonomous University of Barcelona) manages this modernist building, Casa Convalescència, which forms part of the Hospital de la Santa Creu i Sant Pau
  - The hospital, first conceived by Lluís Domènech i Montaner, one of the great modernist Catalan architects of the early 20th century, and subsequently completed by his son Pere Domènech i Roura - about 20 buildings were built from 1902 to 1930
  - Hospital activities moved to new areas by 2009, and the complex underwent a complete restoration, that ended in 2014
- Declared a Monument of Historical, Artistic Interest and part of the Cultural Heritage of Humanity by UNESCO [1997]

PiX Autumn-Fall 2018 / Barcelona - Logistics (J. Flix)

**Hospital Sant Pau tours** 

Casa de Convalescència

HEPiX Autumn-Fall 2018 / Barcelona - Logistics [J. Flix]

New hospital area

-1 Km distance (Avinguda Gaudí)