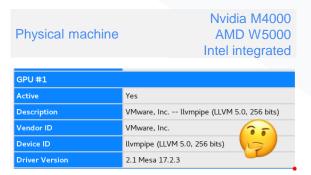

## What we learned

- Citrix VDA for Linux with GPUs
  - Citrix requires the machine to be joined to the Active Directory domain
  - You only get 3D acceleration on VMs not in physical machines
    - Firefox "about:Support" capture

| XenServer 7.5  | Nvidia M10                                        |
|----------------|---------------------------------------------------|
| GPU #1         |                                                   |
| Active         | Yes                                               |
| Description    | NVIDIA Corporation Quadro FX GRID M10-8Q/PCI/SSE2 |
| Vendor ID      | NVIDIA Corporation                                |
| Device ID      | Quadro FX GRID M10-8Q/PCI/SSE2                    |
| Driver Version | 4.6.0 NVIDIA 390.75                               |