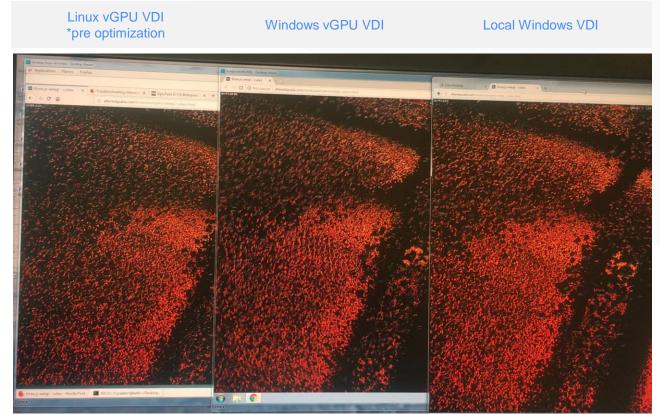

## What we learned

- Citrix VDA for Linux with GPUs
  - Citrix requires the machine to be joined to the Active Directory domain
  - You only get 3D acceleration on VMs not in physical machines
    - Firefox "about:Support" capture

| XenServer 7.5  | Nvidia M10                                        |
|----------------|---------------------------------------------------|
| GPU #1         |                                                   |
| Active         | Yes                                               |
| Description    | NVIDIA Corporation Quadro FX GRID M10-8Q/PCI/SSE2 |
| Vendor ID      | NVIDIA Corporation                                |
| Device ID      | Quadro FX GRID M10-8Q/PCI/SSE2                    |
| Driver Version | 4.6.0 NVIDIA 390.75                               |

How to check visual performance on the client prespective

http://alteredqualia.com/three/examples/webgl\_cubes.html