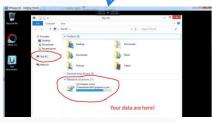

## **CURRENT APROACH**

Data analysis and reduction is done during beamtime

Data analysis and reduction can be done AFTER beamtime

When beamtime is up user can download the data to his institution

User can keep accessing the same platform used on the beamline

Software and computing resources outside of beamtime are NOT provided

We provide software and computing resources