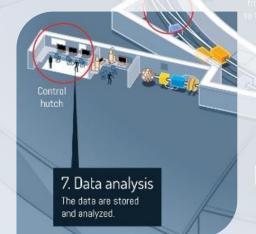

## Data analysis and reduction at ALBA synchrotron

1. Linear accelerator
The electrons are generated an