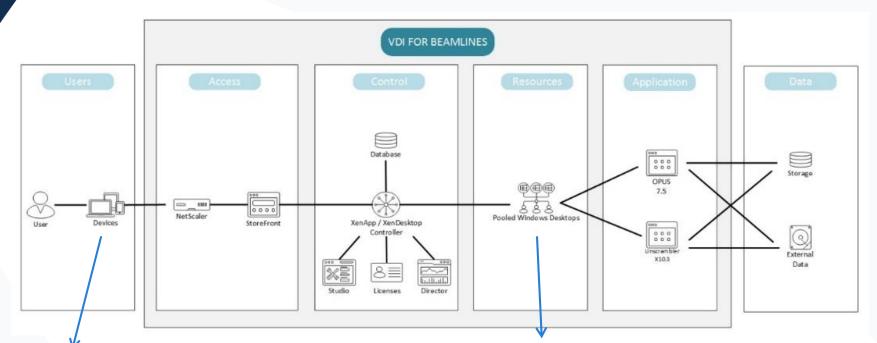

## **Arquitecture**

## **Requirements**

- Easy to use
- Ability to connect from outside of our facility
- Users should have Access to the proposal generated data
- Multiple users should be able to connect at the same time
- Windows based software

- Unscrambler
- Opus

## **Specs**

Random non-persistent pooled desktops Windows Server 2012 R2 VDI Citrix XenDesktop 7.15 VDA XenServer 7.2