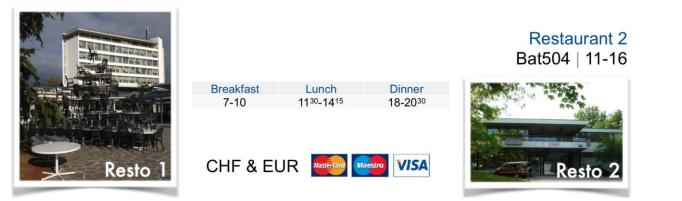

#### Restaurants

Restaurant 1 Bat501 | 7-24

Also small cafeterias in the building 40 lobby and in building 13 for a quick bite and less crowd.

Tonights Welcome Reception, here, just outside the Council chamber from 18:30