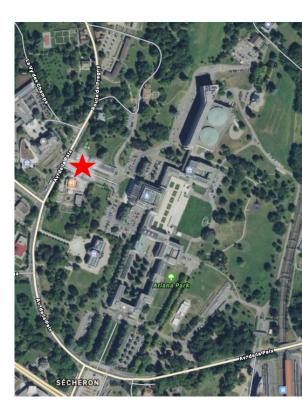

wd.

Tonights Welcome Reception, here, just outside the Council chamber from 18:30



### **CERN** Visits on Wednesday



If you are pregnant, access to radiation areas in also restricted, please let us know at registration desk.



1/14/2019

## **CERN** Visits on Wednesday

Transport to the Anti-matter factory (AD) by pedi-bus (15mn). Follow Dipanwita from the Council room. Visit starts at b193 15:45

Transport by bus to ALICE / LHCb / North Area from the Hostel parking (b39) departure 15:30





Council chamber

# UN guided tour

If you participate in the CERN visits, we bring you to the Palais de Nation. If not, you should arrange your own transport, f.i tram 18 (servette) + bus 11 (nation) (~1h). Be there at 17h30!

Bring your ID (f.i. passport) !!! No large bags allowed, purses ok.





### **Conference dinner**

At Beau Rivage. 13 quai du Mont Blanc (30mn walk from UN)

Welcome from 19h30. Dinner starts 20h.

Return to CERN by your own means (last Tram 18 to CERN leaves Cornavin at 0h22)





### Enjoy a productive workshop !