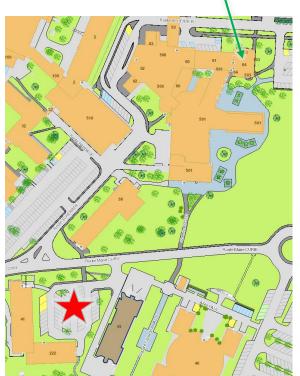

Heinrich

(LHCb visits)

### Workshop photo:

# Tomorrow at the end of the morning session: 12:30

#### Stay for the picture before going to lunch.





#### Restaurants

Restaurant 1 Bat501 | 7-24



Also small cafeterias in the building 40 lobby and in building 13 for a quick bite and less crowd.

Tonights Welcome Reception, here, just outside the Council chamber from 18:30



### **CERN** Visits on Wednesday



If you are pregnant, access to radiation areas in also restricted, please let us know at registration desk.



1/14/2019

## **CERN** Visits on Wednesday

Transport to the Anti-matter factory (AD) by pedi-bus (15mn). Follow Dipanwita from the Council room. Visit starts at b193 15:45

Transport by bus to ALICE / LHCb / North Area from the Hostel parking (b39) departure 15:30





Council chamber

# UN guided tour

If you participate in the CERN visits, we bring you to the Palais de Nation. If not, you should arrange your own transport, f.i tram 18 (servette) + bus 11 (nation) (~1h). Be there at 17h30!

Bring your ID (f.i. passport) !!! No large bags allowed, purses ok.





### **Conference dinner**

At Beau Rivage. 13 quai du Mont Blanc (30mn walk from UN)

Welcome from 19h30. Dinner starts 20h.

Return to CERN by your own means (last Tram 18 to CERN leaves Cornavin at 0h22)





### Enjoy a productive workshop !