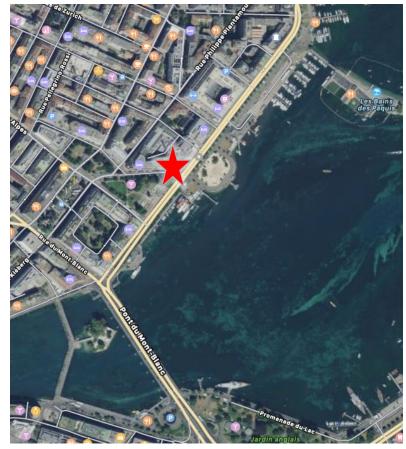

### **Conference dinner**

At Beau Rivage. 13 quai du Mont Blanc (30mn walk from UN)

Welcome from 19h30. Dinner starts 20h.

Return to CERN by your own means (last Tram 18 to CERN leaves Cornavin at 0h22)