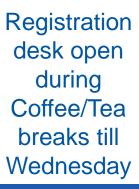

### **CERN** Visits on Wednesday

If you are pregnant, access to radiation areas in also restricted, please let us know at registration desk.

1/14/2019