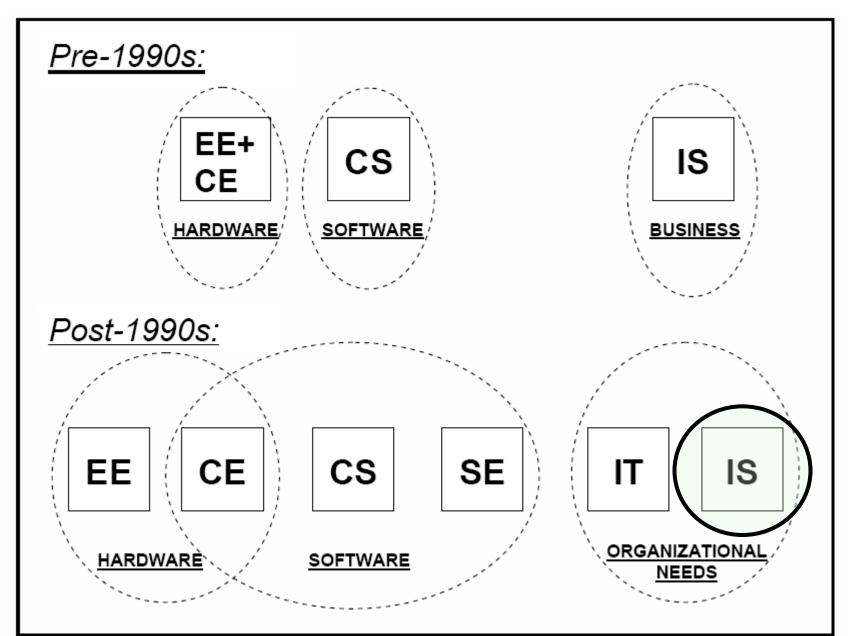

#### **ACM**

- Computing Curricula 2005
  - Computer Science
  - Computer Engineering
  - Information Systems
  - Information Technology
  - Software Engineering

http://www.acm.org/education/curricula-recommendations

# ACM Curriculum Information Systems