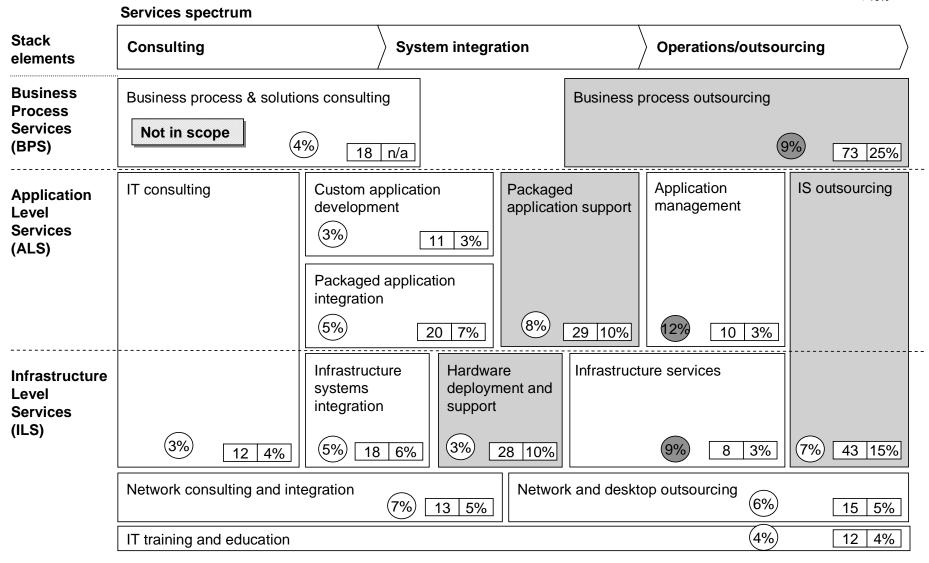

#### **GLOBAL COMPUTER SERVICES LANDSCAPE, 2003**

Total market (£292b, 7% CAGR 2003–07)