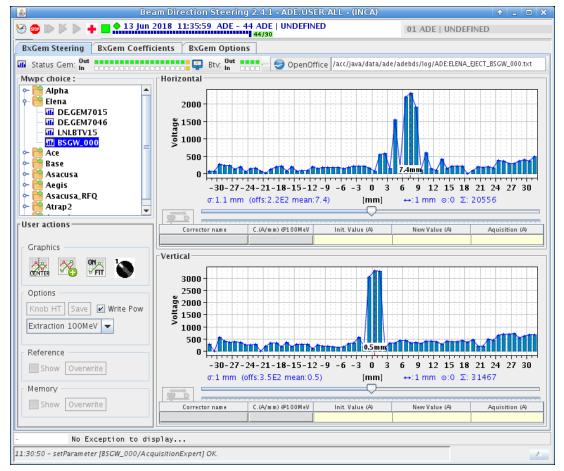

## Injection line SEM, first beam profiles observed!



Beam Direction Steering 2.4.3 - LNA.USER.PBMD1 - (INCA) 2 ◆ 18 Jun 2018 17:43:10 LNA - 04 PBMD1 | ELENA\_ACCELERATING... 01 PBMD1 | ELENA ACCELERATIN S 📾 BxGem Steering | BxGem Coefficients | BxGem Options Status Gem: 0ut \_\_\_\_\_\_ Bty: 0ut \_\_\_\_\_ OpenOffice /acc/java/data/ade/adebds/log/ADE:ELENA\_EJECT\_BSGW\_000.txt Mwpc choice : Horizontal Alpha 📲 Elena 4000 DE.GEM7015 DE.GEM7046 **B 3000** LNI.BTV15 **불** 2000 1 BSGW 000 Ace 1000 Base Asacusa Aegis -27 -24 -21 -18 -15 -12 -9 -6 -3 0 3 6 9 12 15 18 21 24 27 Asacusa RFQ σ:0.6 mm (offs:9.8E2 mean:-1) [mm] ↔:1 mm ⊙:0 5:57607 Atrap2 User actions Corrector name C.(A/mm) @100MeV Init Value (A) New Value (A) Aquisition (A) Options Sem 🔗 Offset Vertical Graphics 5000 X CENTER 4000 FIT a 3000 Options 2000 Knob HT || Save | 🗹 Write Pow