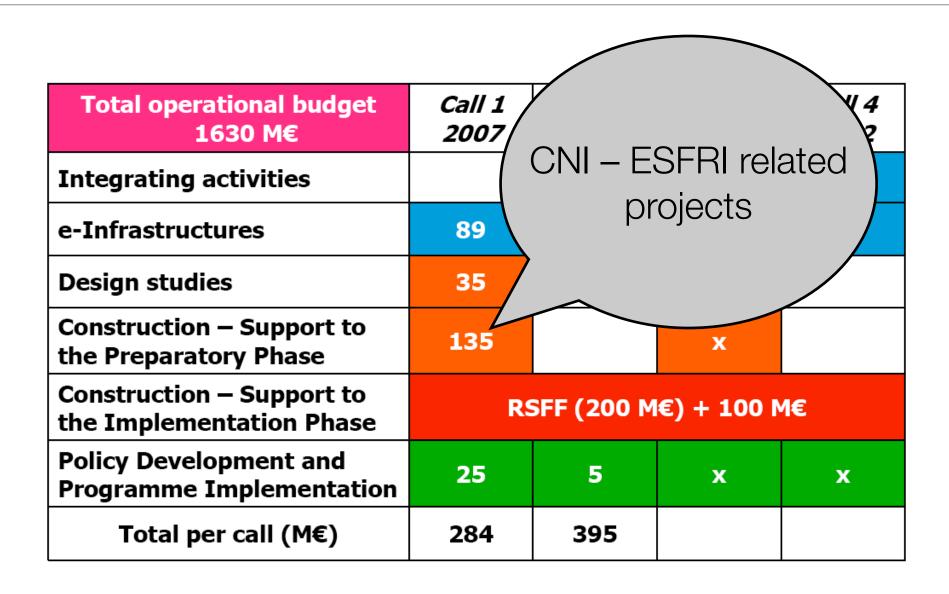

| 89                     | 115            | х              | х              |
| Design studies                                     | 35                     |                | х              |                |
| Construction — Support to the Preparatory Phase    | 135                    |                | х              |                |
| Construction — Support to the Implementation Phase | RSFF (200 M€) + 100 M€ |                |                |                |
| Policy Development and Programme Implementation    | 25                     | 5              | х              | x              |
| Total per call (M€)                                | 284                    | 395            |                |                |



#### Calls for ILC and Generic SCRF Infrastructure





## Calls for ILC and Generic SCRF Infrastructure

| Total operational budget<br>1630 M€                | Call 1<br>2007 | Call 2<br>2008 | Call 3<br>2010 | Call 4<br>2012 |
|----------------------------------------------------|----------------|----------------|----------------|----------------|
| Integrating activities                             |                | 275            | x              | x              |
| e-Infrastructures                                  | 89             | 115            | x              | х              |
| Design studies                                     | 35             |                | х              |                |
| Construction — Support to the Preparatory Phase    | 135            | Polic          | CV             |                |
| Constr