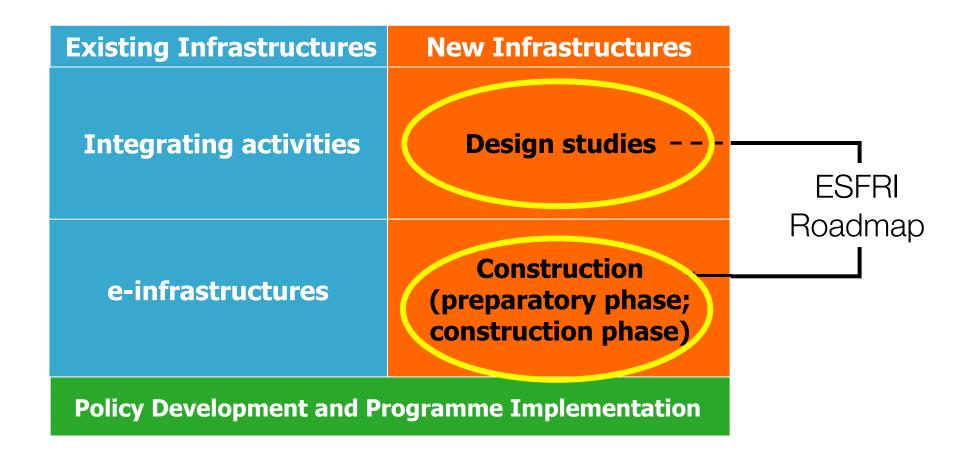

#### ESFRI Roadmap

- Consists of 35 projects directly mentioned
- Astronomy, Astrophysics, Nuclear and Particle Physics: "Proposals related to particle physics and space science can be found under the CERN and ESA respective websites"
  - During the preparation of the roadmap, ESFRI had several and effective interactions with Intergovernmental Organisations (such as CERN and ESA).
  - Consequently, in this first edition of the roadmap, ESFRI has not detailed space-based and particle physics Research Infrastructures which are dealt with in ESA and CERN Council documents respectively