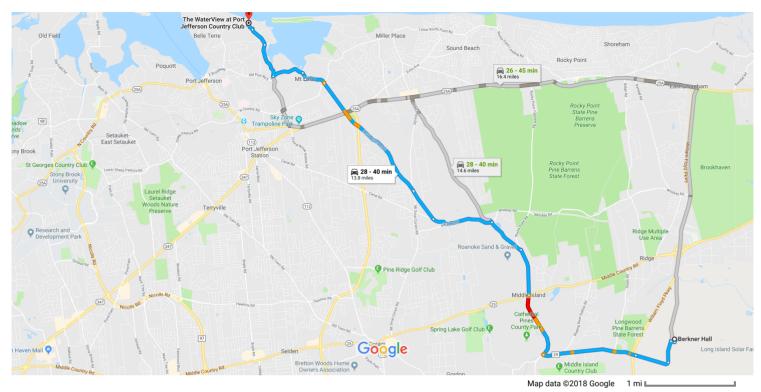

# ps Berkner Hall, Lewis Rd, Upton, NY 11973 to The WaterView at Port Jefferson Country Club

#### Berkner Hall

Lewis Rd, Upton, NY 11973

#### Take Upton Rd and W Princeton Ave to Longwood Rd

| 1       | 1.             | Head west on Columbia St toward Brookhaven Ave           A Restricted usage road                                                                | 4 min (1.3 mi)                                 |
|---------|----------------|-------------------------------------------------------------------------------------------------------------------------------------------------|------------------------------------------------|
| L,      | 2.             | Turn right at the 1st cross street onto Brookhaven Ave A Restricted usage road                                                                  | 328 ft                                         |
| 4       | 3.             | Turn left at the 1st cross street onto Upton Rd  A Restricted usage road                                                                        | 417 ft                                         |
| L,      | 4.             | Turn right onto W Princeton Ave A Partial restricted usage road                                                                                 | 0.4 mi                                         |
|         |                |                                                                                                                                                 |                                                |
| Cont    | tinue          | e on Longwood Rd. Take Yaphank Middle Island Rd to Mount Sinai-Coram Rd in Mount Sinai                                                          | 0.7 mi                                         |
| Cont    | tinue<br>5.    |                                                                                                                                                 | 20 min (10.0 mi)                               |
| •       |                | Continue onto Longwood Rd                                                                                                                       | 20 min (10.0 mi)                               |
| 1       | 5.             | Continue onto Longwood Rd<br>Turn right onto Yaphank Middle Island Rd                                                                           | 20 min (10.0 mi)<br>1.9 mi<br>1.4 mi           |
| ↑<br>►  | 5.<br>6.<br>7. | Continue onto Longwood Rd<br>Turn right onto Yaphank Middle Island Rd<br>Continue onto Rocky Point Rd                                           | 20 min (10.0 mi)<br>1.9 mi<br>1.4 mi<br>1.0 mi |
| ↑<br>┍≁ | 5.<br>6.<br>7. | Continue onto Longwood Rd<br>Turn right onto Yaphank Middle Island Rd<br>Continue onto Rocky Point Rd<br>Turn left onto Miller Place Yaphank Rd | 20 min (10.0 mi)<br>1.9 mi<br>1.4 mi           |

| Г*       | 10.   | Turn right onto Canal Rd                                              |                |
|----------|-------|-----------------------------------------------------------------------|----------------|
| 1        | 11.   | Continue straight onto Miller Place Middle Is Rd                      | ——— 0.3 mi     |
| t        | 12.   | Continue straight onto Miller Place Middle Is Rd/Mount Sinai-Coram Rd | ——— 0.7 mi     |
| ኻ        | 13.   | Slight left onto Mount Sinai-Coram Rd                                 | 102 ft         |
| L,       | 14.   | Turn right onto N Country Rd                                          | —— 2.9 mi      |
|          |       |                                                                       | 56 ft          |
| Take     | Old F | Post Rd and Crystal Brook Hollow Rd to Fairway Dr in Port Jefferson   |                |
| ٦        | 15.   | Turn left onto Mount Sinai-Coram Rd                                   | 6 min (2.5 mi) |
| L,       | 16.   | Turn right onto Shore Rd                                              | —— 0.4 mi      |
| ٦        | 17.   | Turn left onto Old Post Rd                                            | ——— 0.1 mi     |
| <b>P</b> | 18.   | Sharp right onto Crystal Brook Hollow Rd                              | ——— 0.7 mi     |
| t        | 19.   | Continue onto Winston Dr                                              | ——— 0.7 mi     |
| ¢        | 20.   | At the traffic circle, take the 2nd exit onto Fairway Dr              | ——— 0.4 mi     |
|          |       | Destination will be on the right                                      | ——— 0.2 mi     |

### The WaterView at Port Jefferson Country Club

44 Fairway Dr, Port Jefferson, NY 11777

These directions are for planning purposes only. You may find that construction projects, traffic, weather, or other events may cause conditions to differ from the map results, and you should plan your route accordingly. You must obey all signs or notices regarding your route.