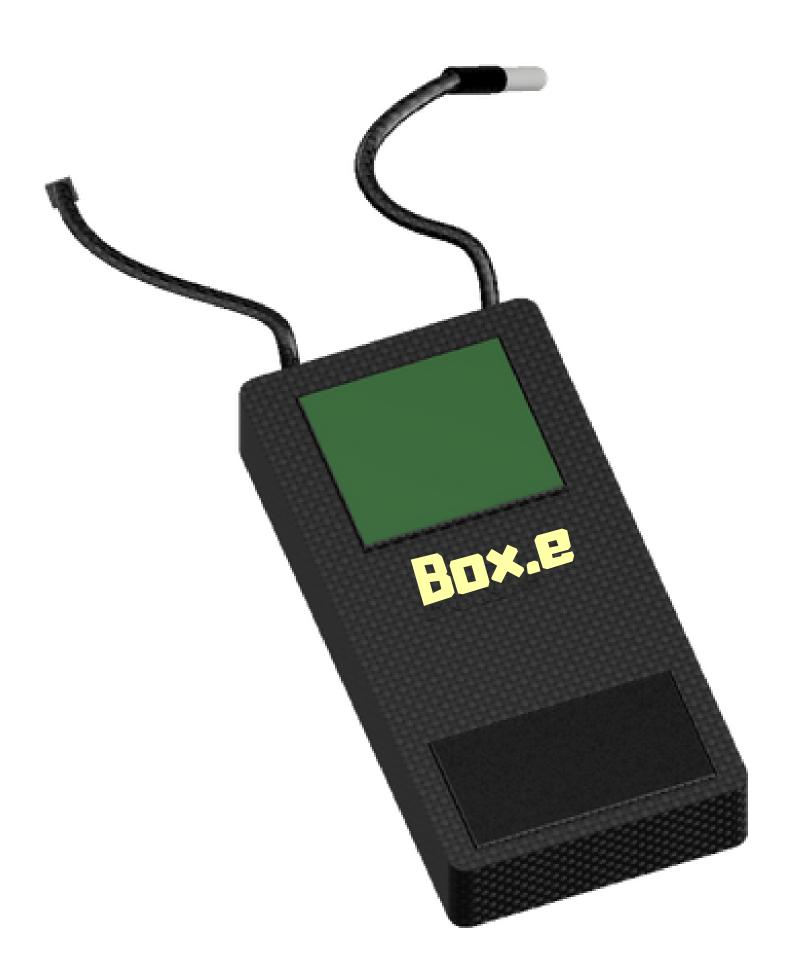

#### 3.5 billion people

Sp02

Pulse rate

Blood Pressure

Temperature

Respiratory rate

Respiratory rate

User friendly

Portable

Cost efficient

Reliable in harsh settings

# 

5,000 signals in 1 month

What's happening now?

3 glitchy sensors

1 black box

- 3 glitchy sensors
- 1 black box

- 4 calibrated sensors
- 1 grey box
- Solar paneling

\$75