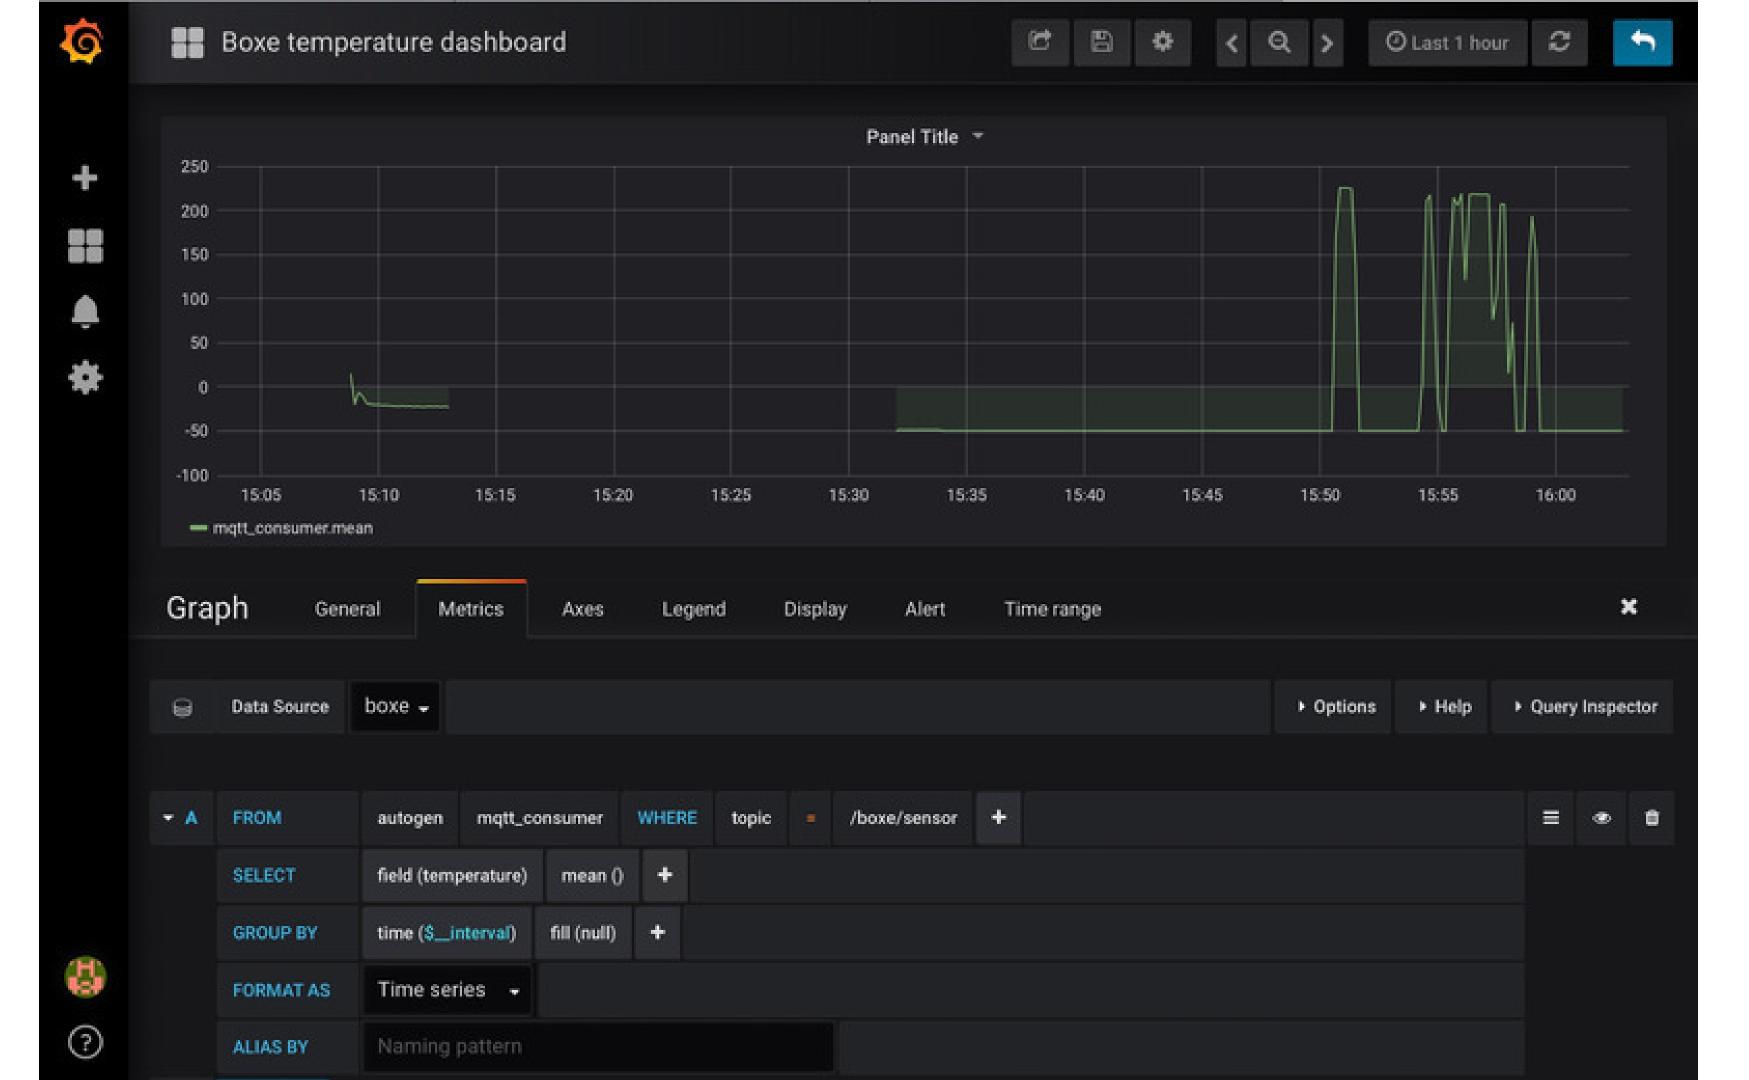

# 

5,000 signals in 1 month

What's happening now?

3 glitchy sensors

1 black box

- 3 glitchy sensors
- 1 black box

- 4 calibrated sensors
- 1 grey box
- Solar paneling

\$75