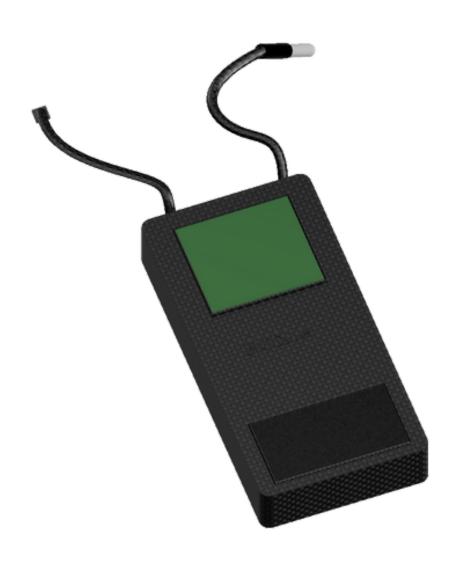

# 

5,000 signals in 1 month

What's happening now?

3 glitchy sensors

1 black box

- 3 glitchy sensors
- 1 black box

- 4 calibrated sensors
- 1 grey box
- Solar paneling

\$75