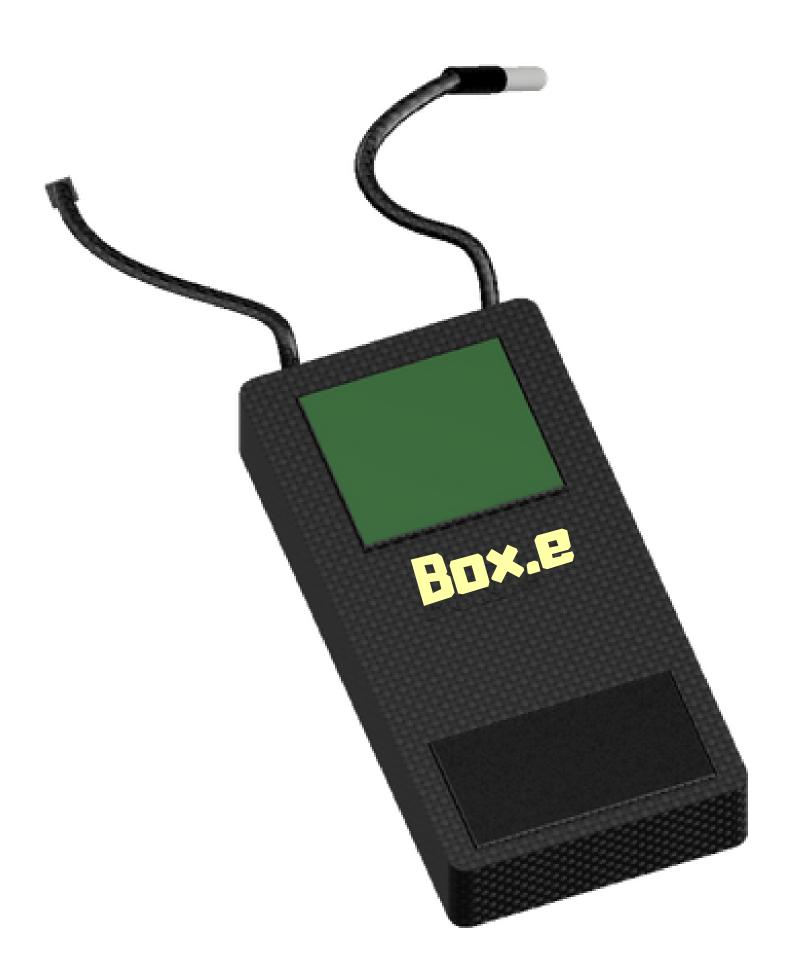

# 

5,000 signals in 1 month

What's happening now?

3 glitchy sensors

1 black box

- 3 glitchy sensors
- 1 black box

- 4 calibrated sensors
- 1 grey box
- Solar paneling

\$75