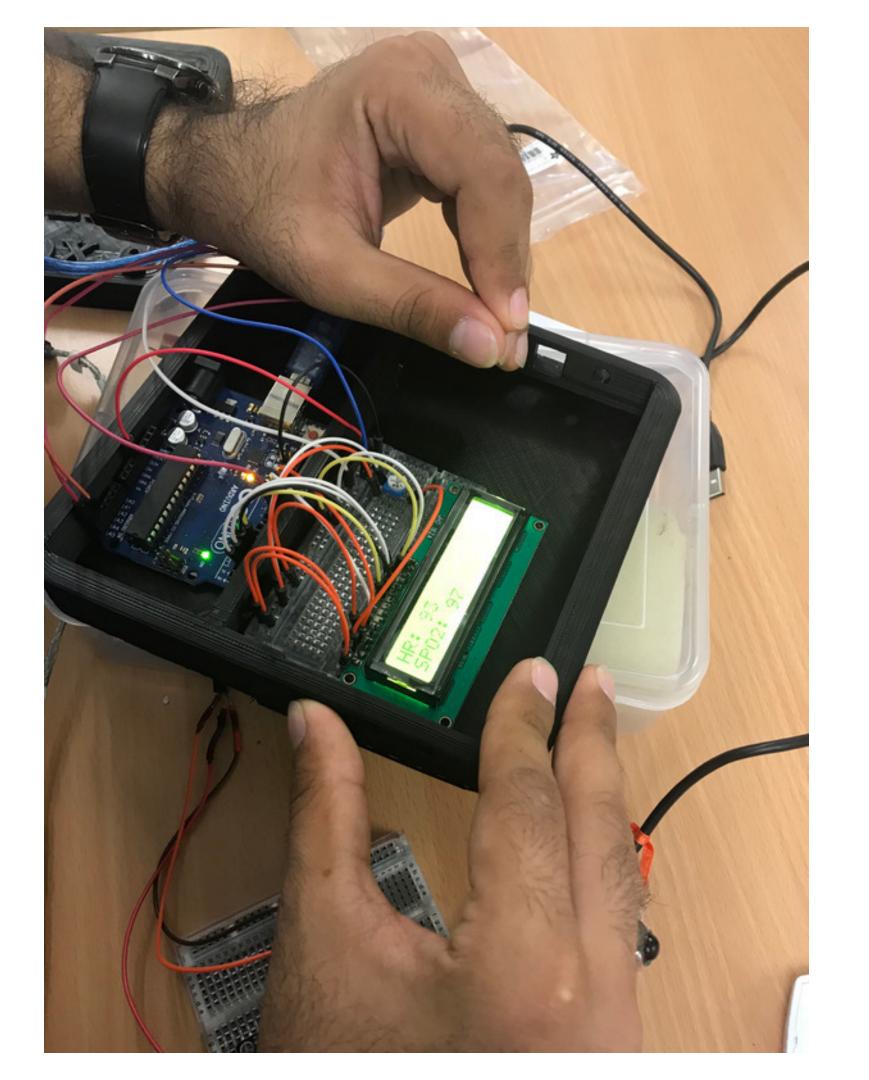

#### 3.5 billion people

Sp02

Pulse rate

Blood Pressure

Temperature

Respiratory rate

Respiratory rate

User friendly