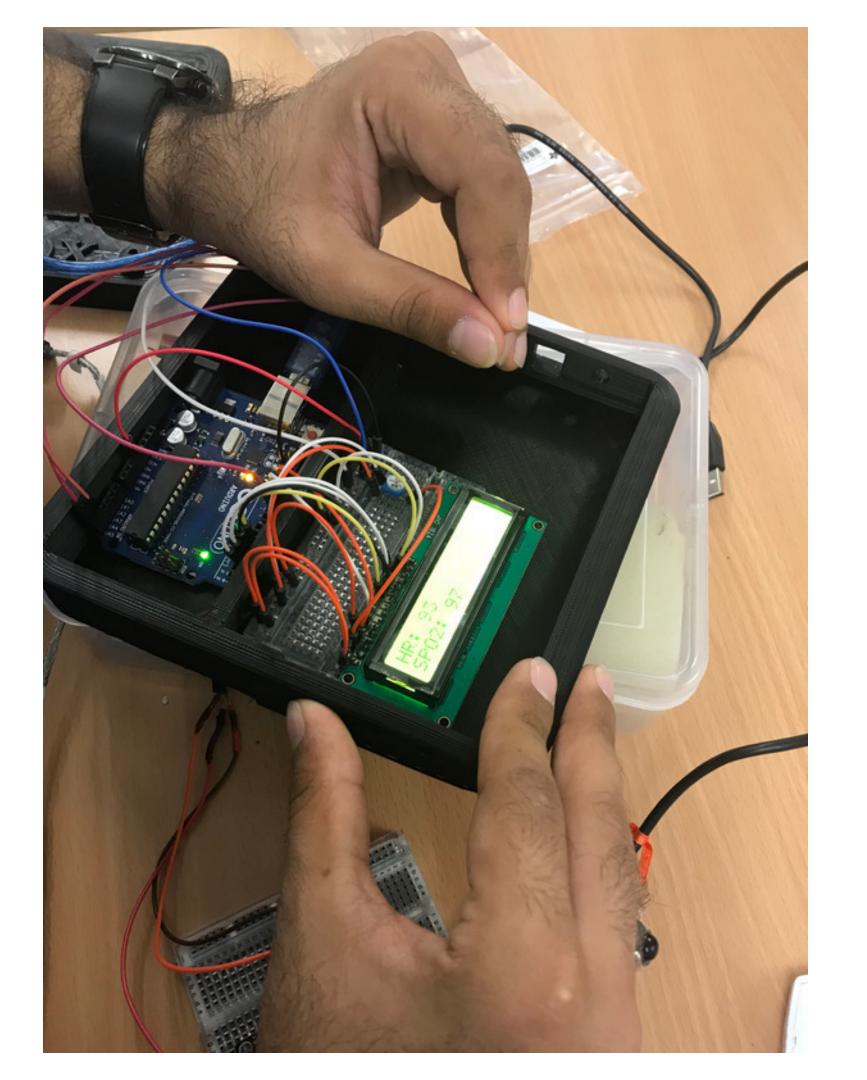

#### 3.5 billion people

Sp02

Pulse rate

Blood Pressure

Temperature

Respiratory rate

Respiratory rate

User friendly