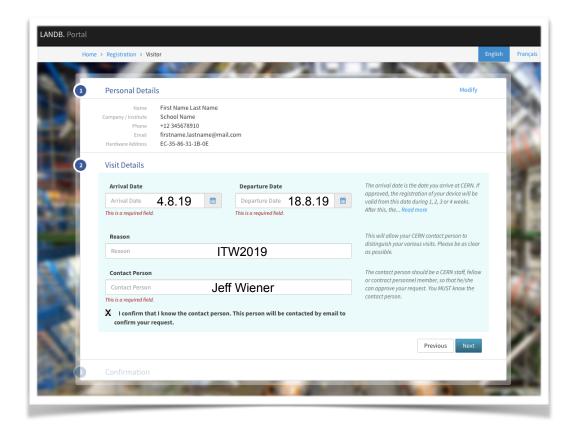

76 74444 (internal: 74444)

NON EMERGENCY: CERN medical service

+41 22 76 73802 (internal: 73802)



BASICS: CERN team

Jeff Wiener: +41 75 411 9010 (internal: 16 9010)

Anja Kranjc Horvat: +41 75 411 4460 (internal: 16 4460)



#### Restaurants

Restaurant 1 Bat501 | 7-24



Breakfast Lunch Dinner 7-10 11<sup>30</sup>-14<sup>15</sup> 18-20<sup>30</sup>

CHF & EUR







Restaurant 2 Bat504 | 11-16





# Access & Benefits











































Slot 1 7:30-9:45 (Slot 2)

16:00-17:30











7:30-9:45 (Slot 2) 16:00-17:30

Slot 1

Bring your passport and don't forget to smile!:)









































Programme Website



indico.cern.ch/e/ITW2019



Programme Agenda





## Bowling & Pizza





#### WiFi

CERN → Register as Visitor





#### WiFi





## Adapter



**CERN Hotel Reception** 



## Questions?

jeff.wiener@cern.ch