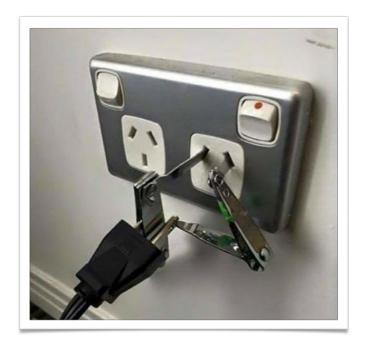

al: 74444)

NON EMERGENCY: CERN medical service

+41 22 76 73802 (internal: 73802)



BASICS: CERN team

Jeff Wiener: +41 75 411 9010 (internal: 16 9010)

Anja Kranjc Horvat: +41 75 411 4460 (internal: 16 4460)



#### Restaurants

Restaurant 1 Bat501 | 7-24



Breakfast Lunch Dinner 7-10 11<sup>30</sup>-14<sup>15</sup> 18-20<sup>30</sup>

CHF & EUR







Restaurant 2 Bat504 | 11-16





# Access & Benefits











































Slot 1 7:30-9:45 (Slot 2)

16:00-17:30











7:30-9:45 (Slot 2) 16:00-17:30

Slot 1

Bring your passport and don't forget to smile!:)









































Programme Website



indico.cern.ch/e/ITW2019



Programme Agenda





## Bowling & Pizza





#### WiFi

CERN → Register as Visitor





#### WiFi





## Adapter



**CERN Hotel Reception** 



## Questions?

jeff.wiener@cern.ch