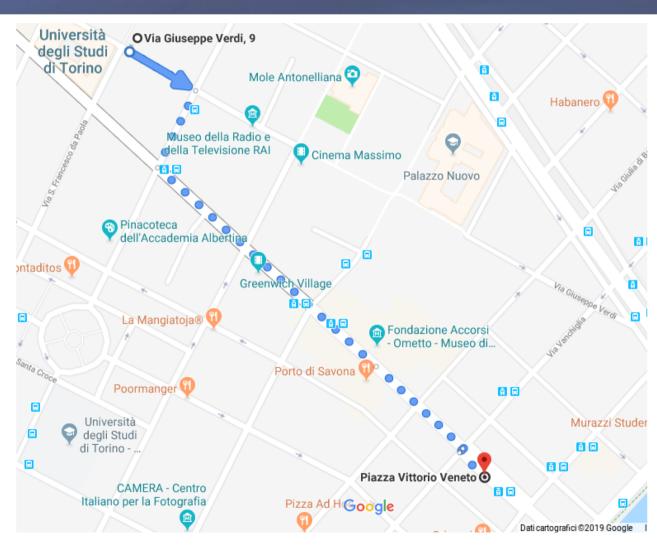

## **Piazza Vittorio Veneto**

When you enter the large square from via Po, you will see 6 buses on the right side (and of course the yellow helpers)

We will meet there at 18.30

Buses will leave at 18.45 sharp to MAUTO

## Piazza Vittorio Veneto

When you enter the large square from via Po, you will see 6 buses on the right side (and of course the yellow helpers)

We will meet there at 18.30

Buses will leave at 18.45 sharp to MAUTO