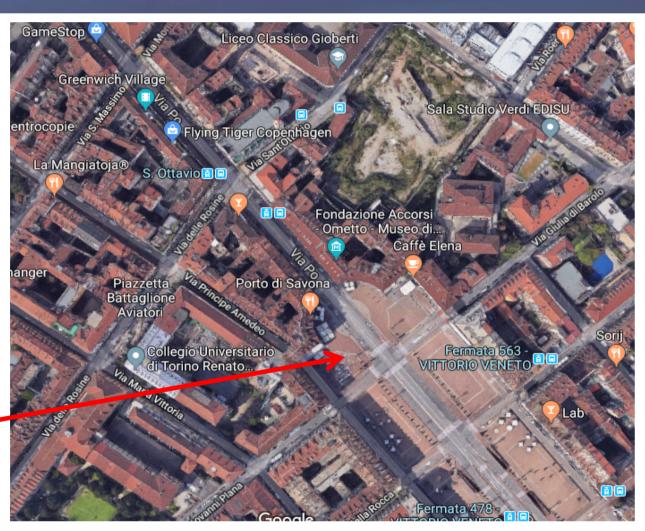

## **Piazza Vittorio Veneto**

When you enter the large square from via Po, you will see 6 buses on the right side (and of course the yellow helpers)

We will meet there at 18.30

Buses will leave at 18.45 sharp to MAUTO

## Piazza Vittorio Veneto

When you enter the large square from via Po, you will see 6 buses on the right side (and of course the yellow helpers)

We will meet there at 18.30

Buses will leave at 18.45 sharp to MAUTO