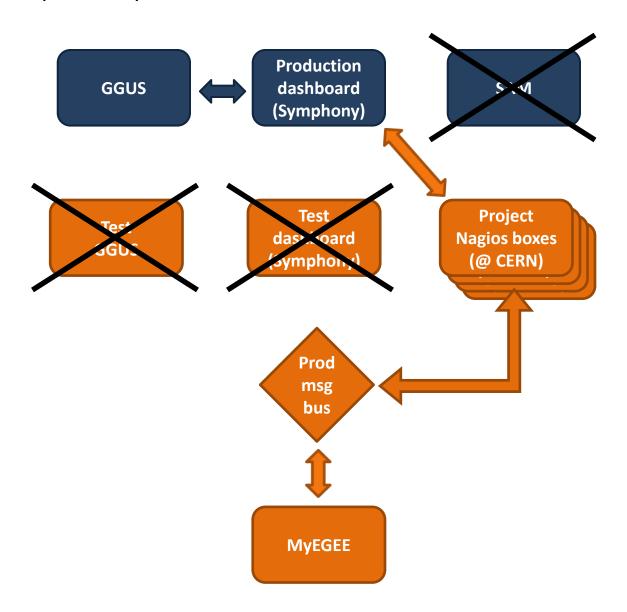

## **Switch over from SAM to Nagios**

<u>Timeline</u>: Early February 2010.

Connect ROC's own Nagios instances to pilot message bus

<u>Timeline</u>: January 2010. **Regional ROC Nagios boxes** Pilot msg bus **Regional ROC** Nagios boxes MyEGEE