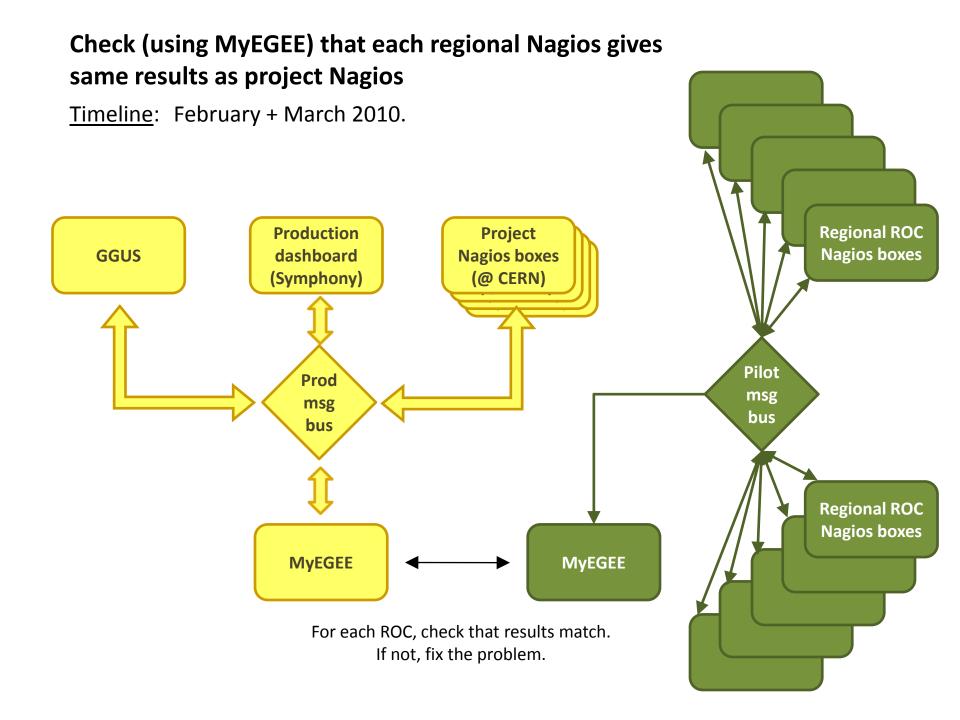

## For each ROC, when regional Nagios box is ready, turn off project Nagios and attach regional Nagios to production message bus

<u>Timeline</u>: February + March 2010.