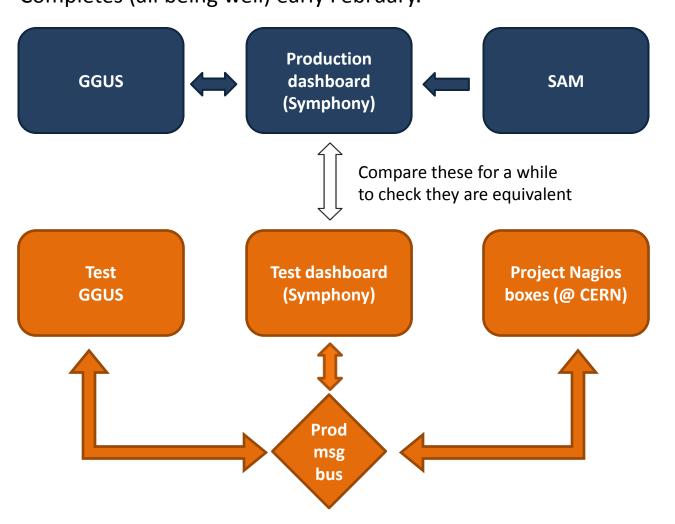

## Setup

<u>Timeline</u>: Production system in place by Christmas; Test system by 13 January. Comparison carried out in the new year (3 weeks duration?)

Completes (all being well) early February.