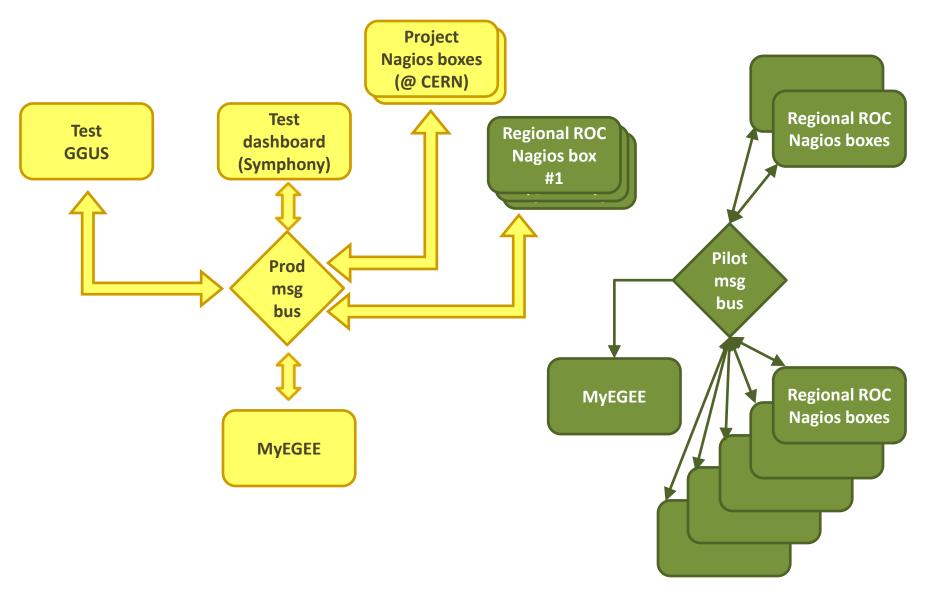

## For each ROC, when regional Nagios box is ready, turn off project Nagios and attach regional Nagios to production message bus

<u>Timeline</u>: February + March 2010.