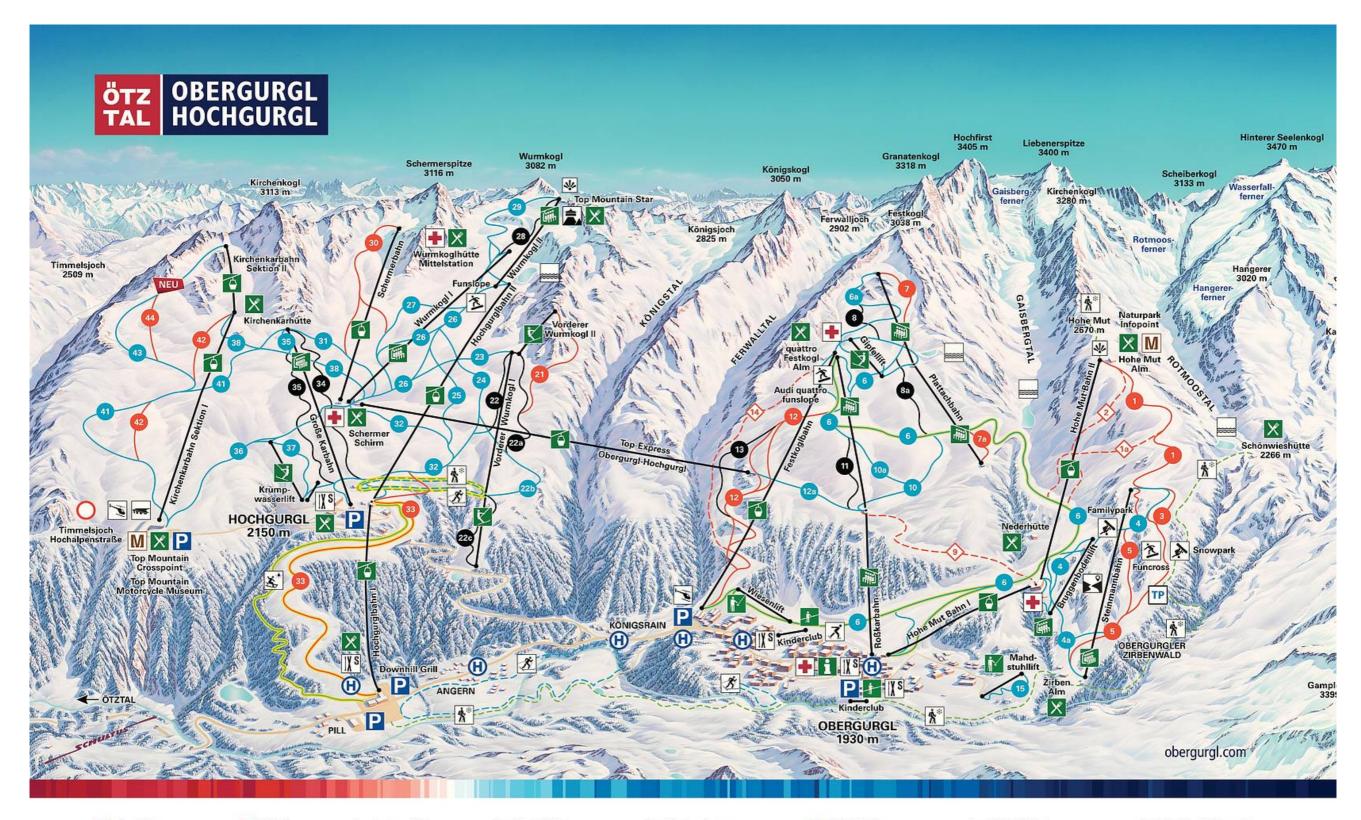

### Technology can help on slopes

Installiert

## Technology can help on slopes