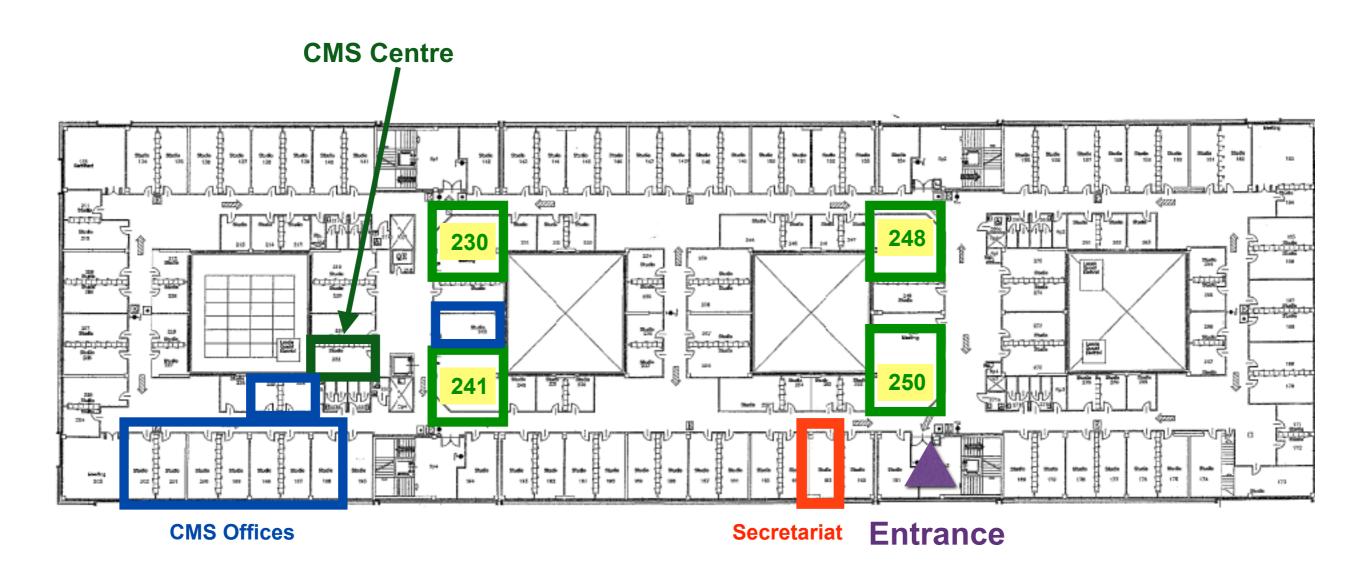

## **INFN** Pisa location

First floor

# **CMS Offices** INLIA - DEVIOUS OF LISO - Underly Charles Control of Charles Control of Charles Charle Design. **Entrance** Piano Terra 8

Ground floor