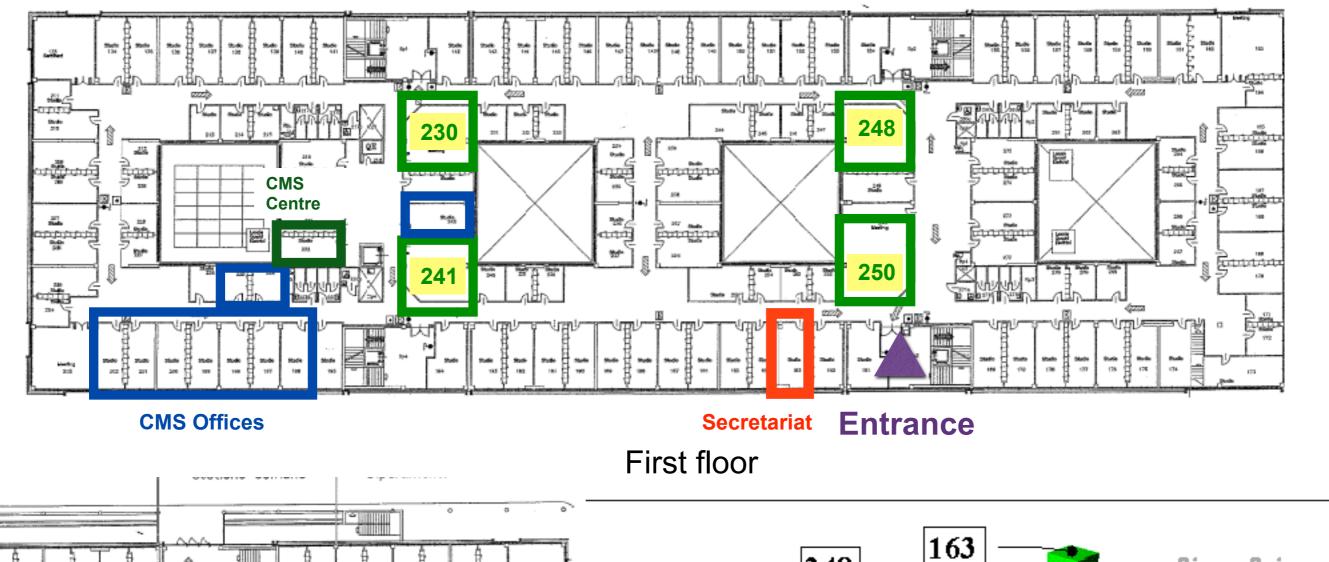

## **INFN** Pisa location

First floor

# **CMS Offices** INLIA - DEVIOUS OF LISO - Underly Charles Control of Charles Control of Charles Charle Design. **Entrance** Piano Terra 8

Ground floor