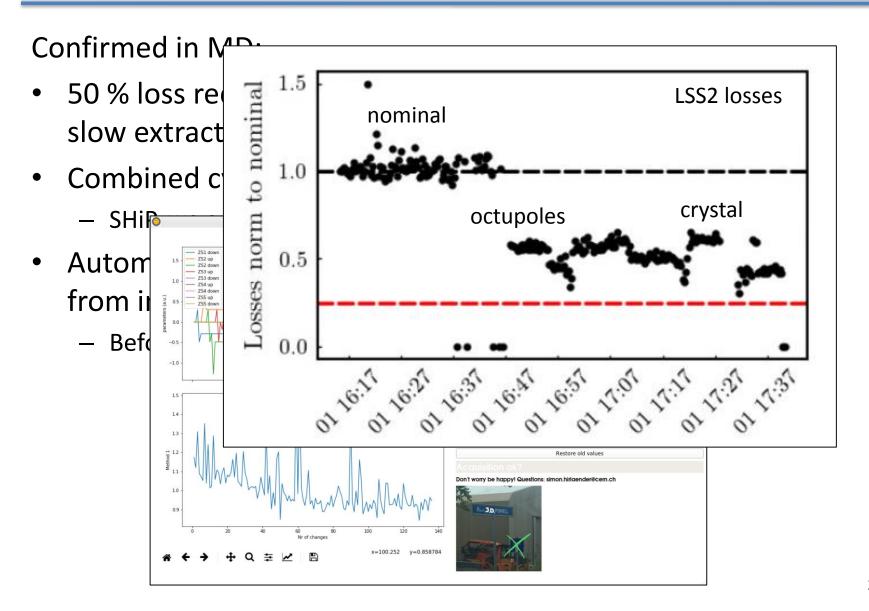

#### → Main highlights:

- → SPS dedicated MD:
  - SHiP target prototype test -2.4e16 POT accumulated
  - Crystal ZS shadowing MD carried out in parallel - ~40% loss reduction confirmed results from first MD
  - Spill noise correction using QF tested with operational tools => looking very good!
- → Beam delivered to the LHC:
  - LIU-type beam: 1.85e11 p/b in 4x12 bunches delivered to the LHC
  - High intensity 8b4e: 1.6e11 p/b 3x48 bunches