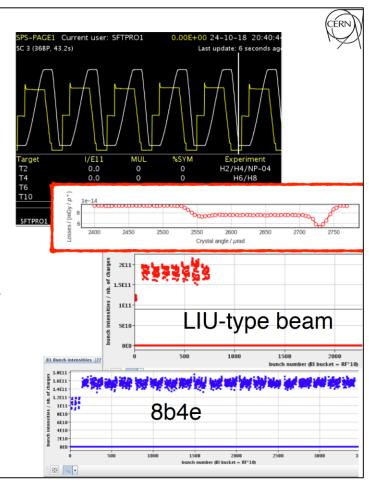

#### → Main highlights:

- → SPS dedicated MD:
  - SHiP target prototype test -2.4e16 POT accumulated
  - Crystal ZS shadowing MD carried out in parallel - ~40% loss reduction confirmed results from first MD
  - Spill noise correction using QF tested with operational tools => looking very good!
- → Beam delivered to the LHC:
  - LIU-type beam: 1.85e11 p/b in 4x12 bunches delivered to the LHC
  - High intensity 8b4e: 1.6e11 p/b 3x48 bunches