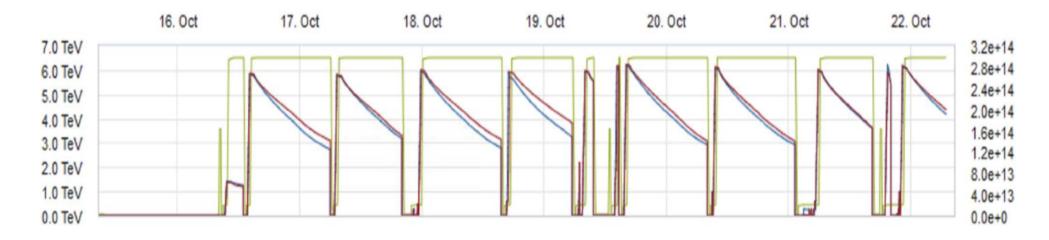

## **LHC** operation

| Fill Info Status | Fill Number <b>v</b> | Stable<br>Beams<br>Declared | Filling Scheme Name                      | Stable Beams Start  | Stable Beams End    | Stable Beams Duration | Data Taking Duration | Pause Duration | SOR/EOR Duration | Efficiency (%) | # of Runs |
|------------------|----------------------|-----------------------------|------------------------------------------|---------------------|---------------------|-----------------------|----------------------|----------------|------------------|----------------|-----------|
| ۲                | 7328                 | Yes                         | 25ns_2556b_2544_2215_2332_144bpi_20injV3 | 21/10/2018 23:09:43 | 22/10/2018 09:15:37 | 10:05:54              | 09:28:19             | 00:03:31       | 00:24:14         | 93.80          | 14        |
| ۲                | 7324                 | Yes                         | 25ns_2556b_2544_2215_2332_144bpi_20injV3 | 21/10/2018 06:30:41 | 21/10/2018 16:22:51 | 09:52:10              | 09:20:07             | 00:10:37       | 00:12:15         | 94.59          | 7         |
| ۲                | 7321                 | Yes                         | 25ns_2556b_2544_2215_2332_144bpi_20injV3 | 20/10/2018 10:15:19 | 21/10/2018 01:13:15 | 14:57:56              | 14:10:40             | 00:11:53       | 00:21:36         | 94.74          | 10        |
| ۲                | 7320                 | Yes                         | 25ns_2556b_2544_2215_2332_144bpi_20injV3 | 19/10/2018 16:49:09 | 20/10/2018 07:57:25 | 15:08:16              | 14:11:28             | 00:33:26       | 00:30:52         | 93.75          | 22        |
| ۲                | 7317                 | Yes                         | 25ns_2556b_2544_2215_2332_144bpi_20injV3 | 19/10/2018 08:40:10 | 19/10/2018 09:35:50 | 00:55:40              | 00:50:15             | 00:00:00       | 00:03:36         | 90.27          | 3         |
| ۲                | 7315                 | Yes                         | 25ns_2556b_2544_2215_2332_144bpi_20injV3 | 18/10/2018 18:06:10 | 19/10/2018 05:25:10 | 11:19:00              | 10:43:58             | 00:07:24       | 00:33:59         | 94.84          | 17        |
| ۲                | 7314                 | Yes                         | 25ns_2556b_2544_2215_2332_144bpi_20injV3 | 18/10/2018 00:29:12 | 18/10/2018 15:29:16 | 15:00:04              | 14:20:58             | 00:08:34       | 00:18:56         | 95.66          | 11        |
| ۲                | 7310                 | Yes                         | 25ns_2556b_2544_2215_2332_144bpi_20injV3 | 17/10/2018 08:15:26 | 17/10/2018 19:59:53 | 11:44:27              | 11:19:09             | 00:06:58       | 00:15:05         | 96.41          | 11        |
| ۲                | 7309                 | Yes                         | 25ns_2556b_2544_2215_2332_144bpi_20injV3 | 16/10/2018 14:55:30 | 17/10/2018 05:54:10 | 14:58:40              | 14:26:02             | 00:07:01       | 00:17:22         | 96.37          | 8         |
| ۲                | 7308                 | Yes                         | 25ns_603b_590_524_542_48bpi_17inj        | 16/10/2018 10:23:35 | 16/10/2018 12:48:23 | 02:24:48              | 02:14:46             | 00:00:00       | 00:05:00         | 93.07          | 2         |

- stable operation of LHC: availability 82.2 %, stable beams 62.1 %
- $\bullet\,$  stable operation of ALICE and TRD