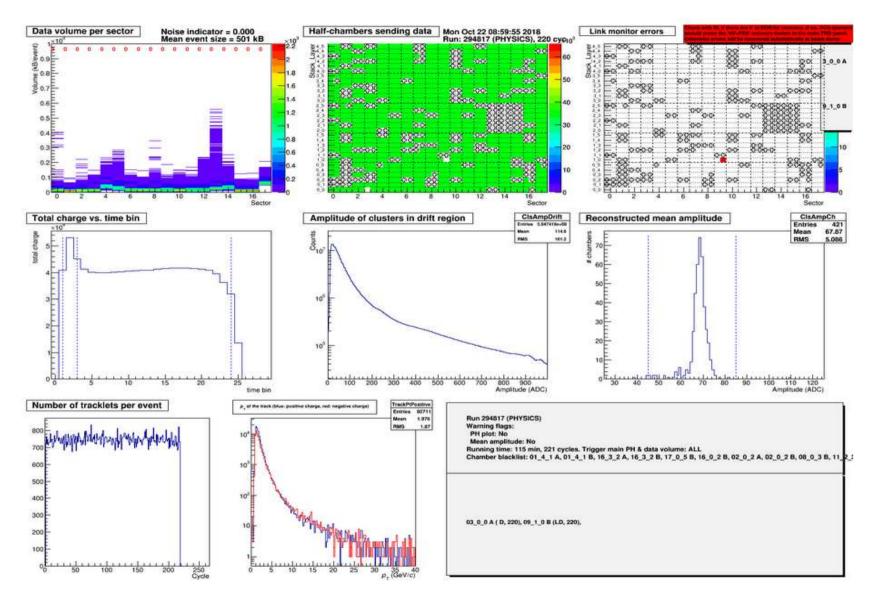

## last run 294817 22.10.2018

- a few LMEs recpvered automatically
- GTU after the change of magnetic field was recovered manually 21.10